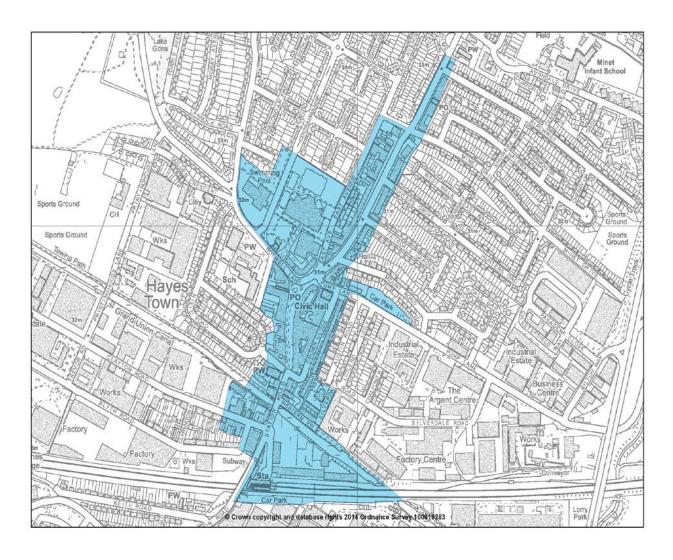

#### Hayes Industrial Area SIL (Map 1.1 and Map 1.2)

#### Map 1.1 - Overview Map (Clusters 1 - 7)

Rebalancing Employment Land Sites located near Hayes town centre