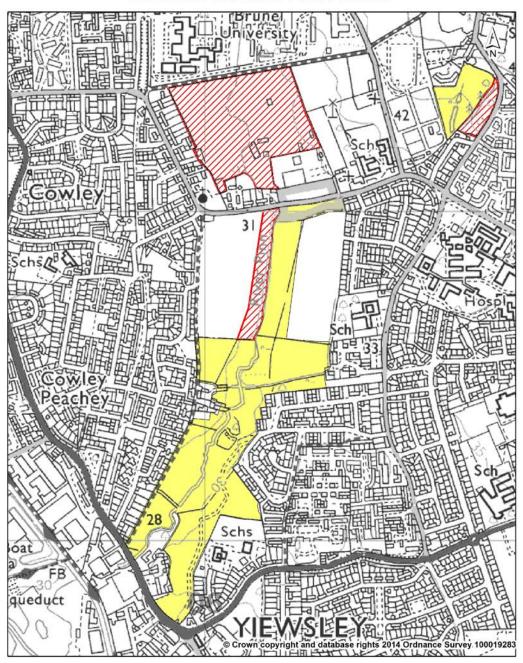

#### Map 3.1

Rebalancing Employment Land Packet Boat Lane, Cowley

Map 3.2

Rebalancing Employment Land
Covert Farm, Heathrow