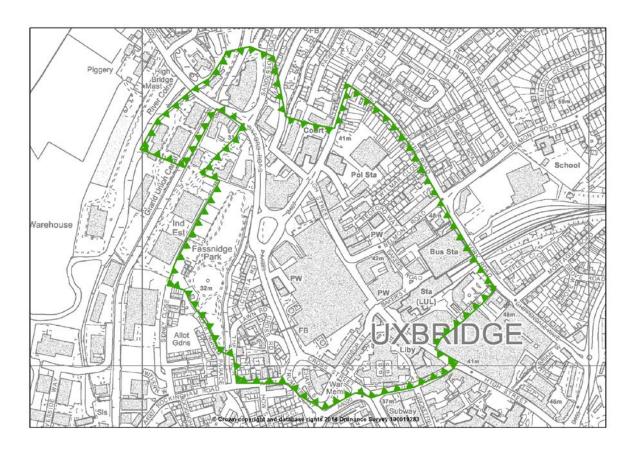

iority Area



Map 13.5 Harlington Archaeological Priority Area



Map 13.6 Harmondsworth Archaeological Priority Area



Map 13.7 North Harefield Archaeological Priority Area



Map 13.8 South Harefield Archaeological Priority Area



Map 13.9 Hayes Archaeological Priority Area



Map 13.10 Hillingdon Archaeological Priority Area



Map 13.11 Ickenham Manor Archaeological Priority Area



Map 13.12 Ickenham Pynchester Archaeological Priority Area



Map 13.13 Ickenham Swakeleys Archaeological Priority Area



Map 13.14 Ickenham Village Archaeological Priority Area



Map 13.15 Ruislip (Motte and Bailey) Archaeological Priority Area



Map 13.16 Sipson Archaeological Priority Area



Map 13.17 Stanwell Cursus Archaeological Priority Area



Map 13.18 Uxbridge Archaeological Priority Area



Map 13.19 West Bedfont Archaeological Priority Area



#### Map 13.20 West Drayton Archaeological Priority Area



# 14. PROPOSED ARCHAEOLOGICAL PRIORITY ZONES

#### Map 14.1 Colne Valley Archaeological Priority Zone



#### Map 14.2 Heathrow Archaeological Priority Zone



# 15. CHANGES TO CENTRE BOUNDARIES TOWN CENTRES

Map 15.1 Proposed extension to the Uxbridge Town Centre (onto former RAF Uxbridge). See Local Plan Part 1 and RAF Uxbridge SPD



Map 15.2 - Proposed alteration to Ruislip Manor Minor Town Centre boundary (see: Development Management Policies)



Map 15.3 Proposed alteration to Hayes District Town Centre boundary (see Development Management Policies)



# 16. CHANGES TO CENTRE BOUNDARIES LOCAL CENTRES

# Map 16.1 Harefield Change to Local Centre Boundary (see Developmen