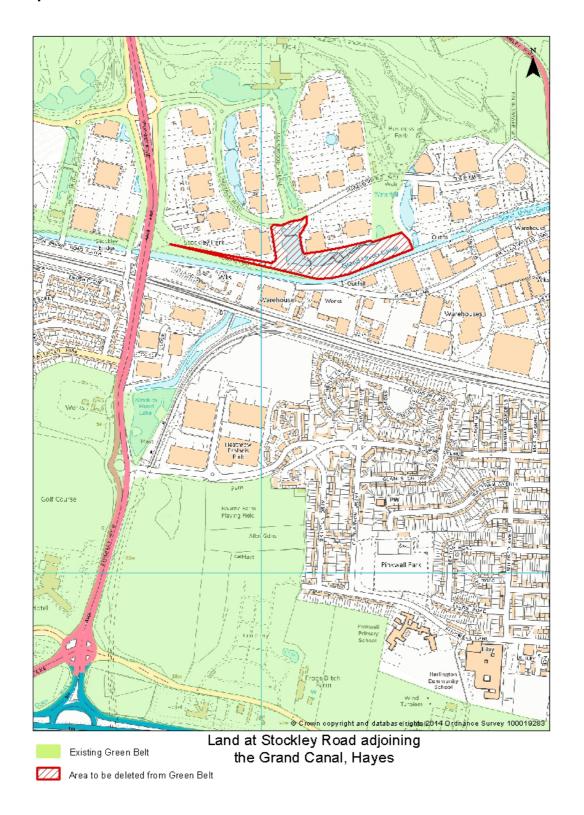

#### Map 7.3

Land at Stockley Road adjoining the Grand Canal, Hayes

Proposed New Green Chain Links