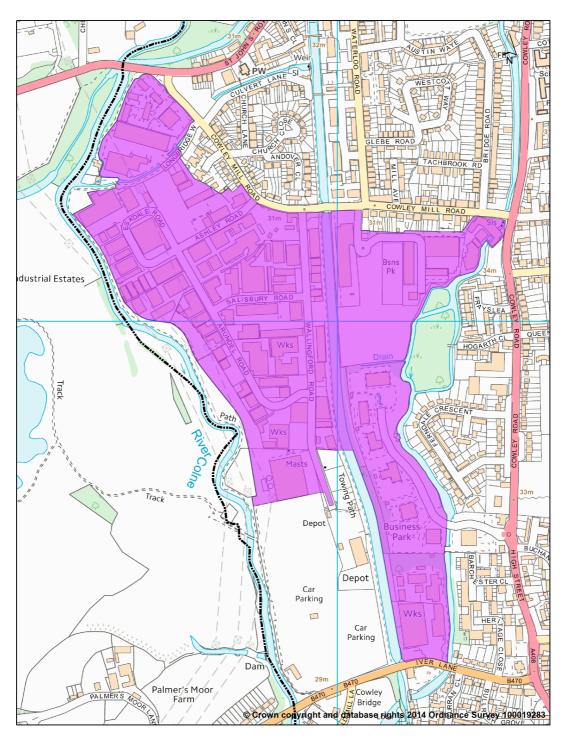

tion period do not have the right to be considered.

1. REBALANCING EMPLOYMENT LAND PROPOSED STRATEGIC INDUSTRIAL LOCATIONS

#### Hayes Industrial Area SIL (Map 1.1 and Map 1.2)

#### Map 1.1 - Overview Map (Clusters 1 - 7)



Rebalancing Employment Land Sites located near Hayes town centre

# Details of Clusters in Map 1.1 - Sites near Hayes Town SIL (i) Horton Road (ii) Stockley Close





#### (iii) Prologis Park, Hayes



#### (iv) Blyth Road etc, Hayes



# Details of Clusters in Map1.1 - Hayes Industrial Area SIL (v) Pump Lane, Hayes (vi) Rigby Lane etc, Hayes







#### (vii) Bulls Bridge, Hayes

Map 1.2 Hayes Industrial Area SIL (Springfield Road)



Rebalancing Employment Land

Sites located off Springfield Road to the east of Minet Country Park, near Hayes town centre

Map 1.3



Rebalancing Employment Land
Proposed extent of Uxbridge Industrial PIL

#### Map 1.4



Rebalancing Employment Land
Proposed extent of Stonefield Way PIL, South Ruislip

Map 1.5



Rebalancing Employment Land
Proposed extent of North Uxbridge IBP

#### 2. REBALANCING EMPLOYMENT LAND: PROPOSED LOCALLY SIGNIFICANT EMPLOYMENT LOCATIONS

Map 2.1



Rebalancing Employment Land
Summerhouse Lane / Royal Quay / Salamander Quay, Harefield

#### Map 2.2



Rebalancing Employment Land Odyssey Business Park

#### Map 2.3



Rebalancing Employment Land
Stockley Park

#### Map 2.4



Rebalancing Employment Land

Bath Road, Heathrow

3. REBALANCING EMPLOYMENT LAND PROPOSED LOCALLY SIGNIFICANT INDUSTRIAL SITES

#### Map 3.1



Rebalancing Employment Land Packet Boat Lane, Cowley

Map 3.2



Rebalancing