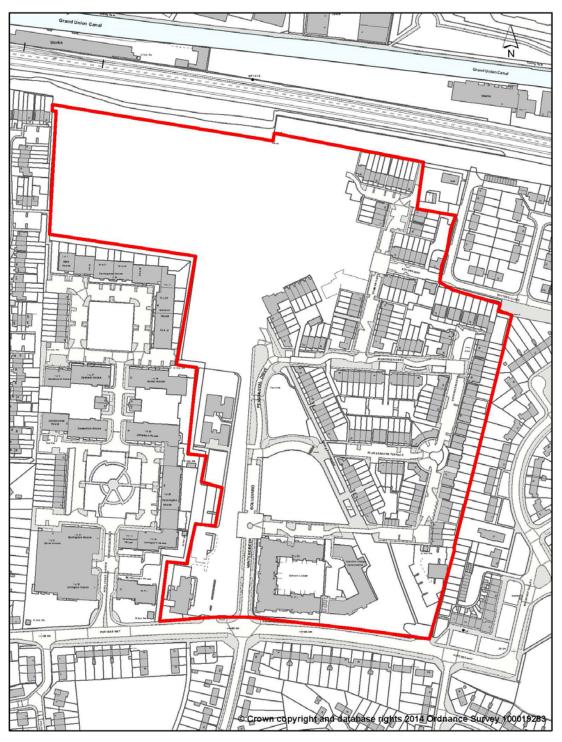

#### Hayes Industrial Area SIL (Map 1.1 and Map 1.2)

#### Map 1.1 - Overview Map (Clusters 1 - 7)

Rebalancing Employment Land Sites located near Hayes town centre