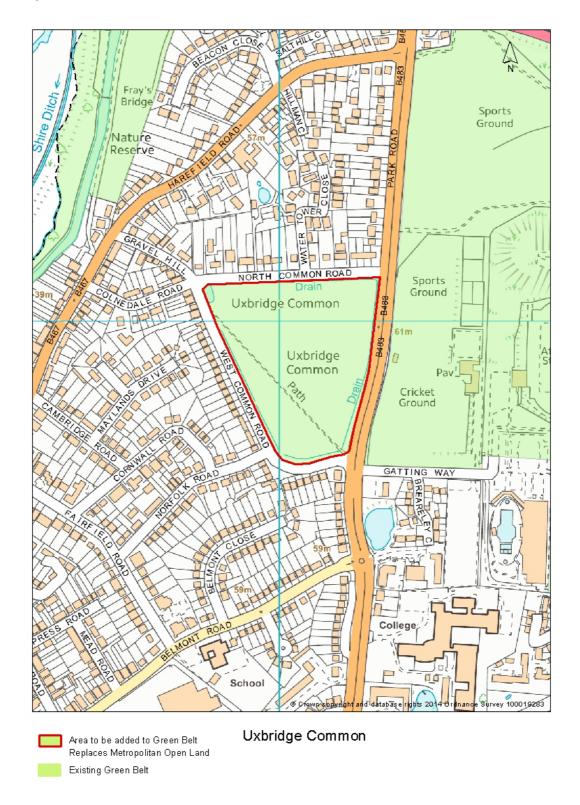

1



Rebalancing Employment Land
Summerhouse Lane / Royal Quay / Salamander Quay, Harefield

#### Map 2.2



Rebalancing Employment Land Odyssey Business Park

#### Map 2.3



Rebalancing Employment Land
Stockley Park

#### Map 2.4



Rebalancing Employment Land

Bath Road, Heathrow

3. REBALANCING EMPLOYMENT LAND PROPOSED LOCALLY SIGNIFICANT INDUSTRIAL SITES

#### Map 3.1



Rebalancing Employment Land Packet Boat Lane, Cowley

Map 3.2



Rebalancing Employment Land
Covert Farm, Heathrow

#### 3.3 Braintree Road, South Ruislip Locally Significant Industrial Site



Rebalancing Employment Land
Braintree Road Industrial Area, South Ruislip

4. DELETIONS FROM GREEN BELT

#### Map 4.1



#### Map 4.2



#### Map 4.3



#### 5. ADDITIONS TO GREEN BELT

#### Map 5.1



#### Map 5.2



Map 5.3



#### Map 5.4



#### Map 5.5



# 6. PROPOSED METROPOLITAN OPEN LAND

#### Map 6.1



New Pond Playing Fields, Sidmouth Drive Recreation Grounds West End Road Open Space

Area of proposed Metropolitan Open Land
to replace existing Green Chain Links



ZZZ Existing Green Chain Links

#### Map 6.2



Haydon Hall Park, Eastcote House and Cheney St Parkway

Area of proposed Metropolitan Open Land to replace existing Green Chain Links

#### Map 6.3



Kings College Playing Fields



#### Map 6.4



Manor Farm and Winston Churchill Hall on Pinn Way, Ruislip

Area to be added to Metropolitan Open Land Replaces Green Chain Links

#### Map 6.5



Falling Recreation Ground Yiewsley

Area of proposed Metropolitan Open Land to replace existing Green Chain Links

#### Map 6.6



Field End Recreation