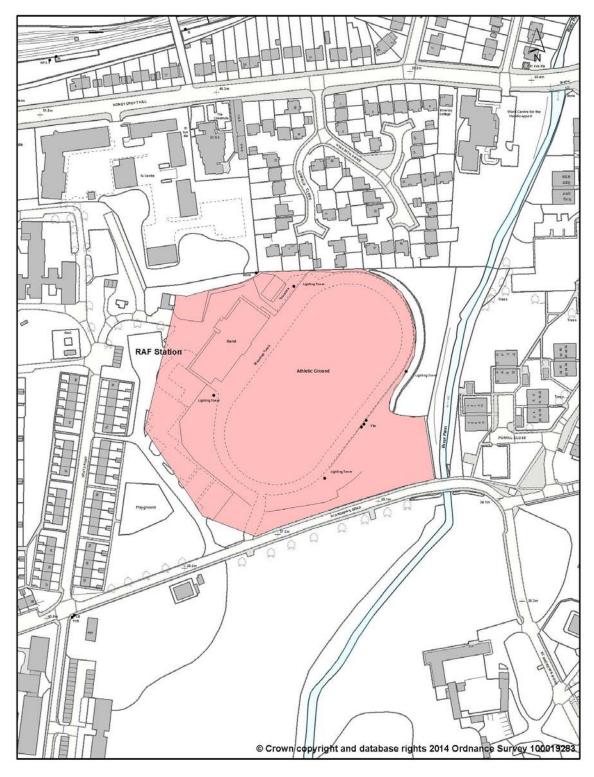

#### Map 6.1

New Pond Playing Fields, Sidmouth Drive Recreation Grounds West End Road Open Space

Area of proposed Metropolitan Open Land
to replace existing Green Chain Links

ZZZ Existing Green Chain Links