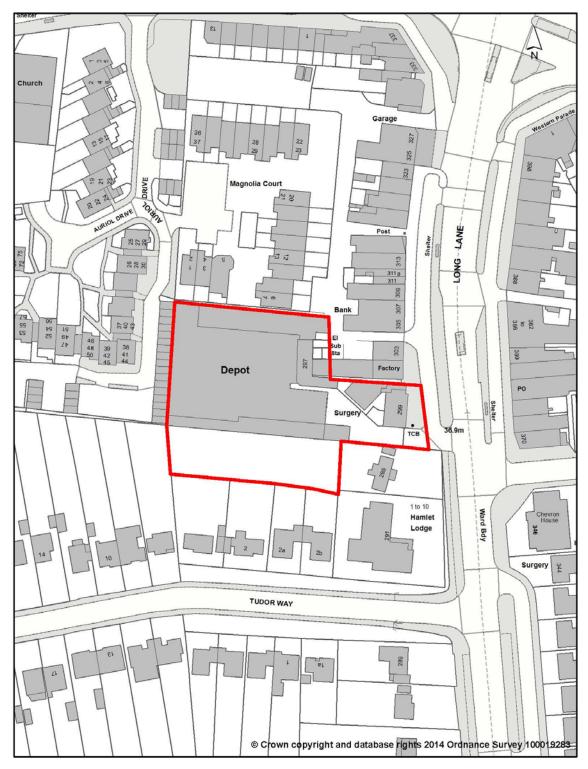

# Details of Clusters in Map1.1 - Hayes Industrial Area SIL (v) Pump Lane, Hayes (vi) Rigby Lane etc, Hayes

#### (vii) Bulls Bridge, Hayes

Map 1.2 Hayes Industrial Area SIL (Springfield Road)

Rebalancing Employment Land

Sites located off Springfield Road to the east of Minet Country Park, near Hayes town centre