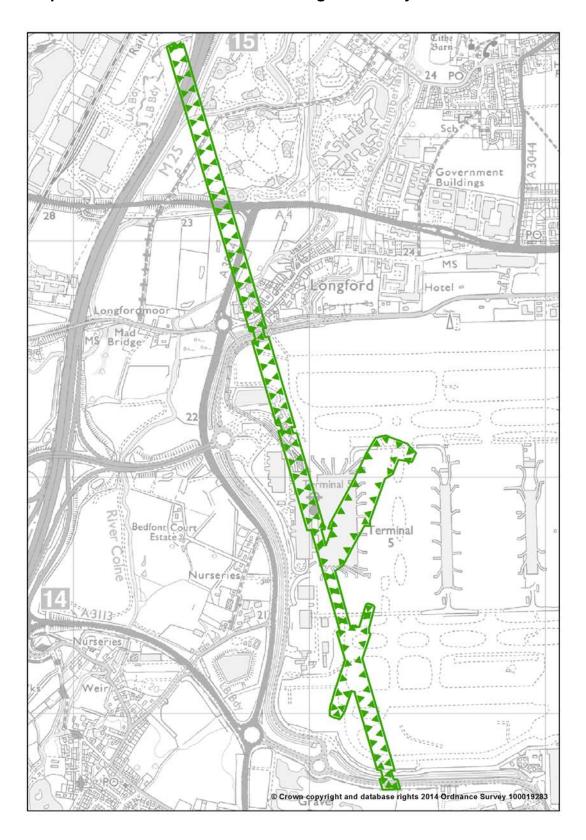

#### 2.0 Changes and Amendments

- 2.1 The Atlas of Changes includes additions and amendments to the following designations on the Unitary Development Plan Proposals Map which forms part of the draft Policies Map. These are:
  - The addition of Strategic Industrial Locations and Locally Significant Industrial Sites (LSIS) and Locally Significant Employment Sites (LSES), in place of Industrial Business Areas
  - Deletions and additions to the Green Belt
  - Amendments to Metropolitan Open Land boundaries
  - Amendments to the boundaries of Areas forming Links in the Green Chain (referred to on this map as Green Chain Links)
  - Amendments to the boundaries of Nature Conservation Sites of Metropolitan or Borough Grade 1 Importance and deletion of a Nature Conservation Site of Metropolitan or Borough Grade 1 Importance (Heathrow Terminal 5)
  - Amendments to the boundaries of Nature Conservation Sites of Borough Grade 2 and Local Importance

#### Map 2.4

Rebalancing Employment Land

Bath Road, Heathrow

3. REBALANCING EMPLOYMENT LAND PROPOSED LOCALLY SIGNIFICANT INDUSTRIAL SITES