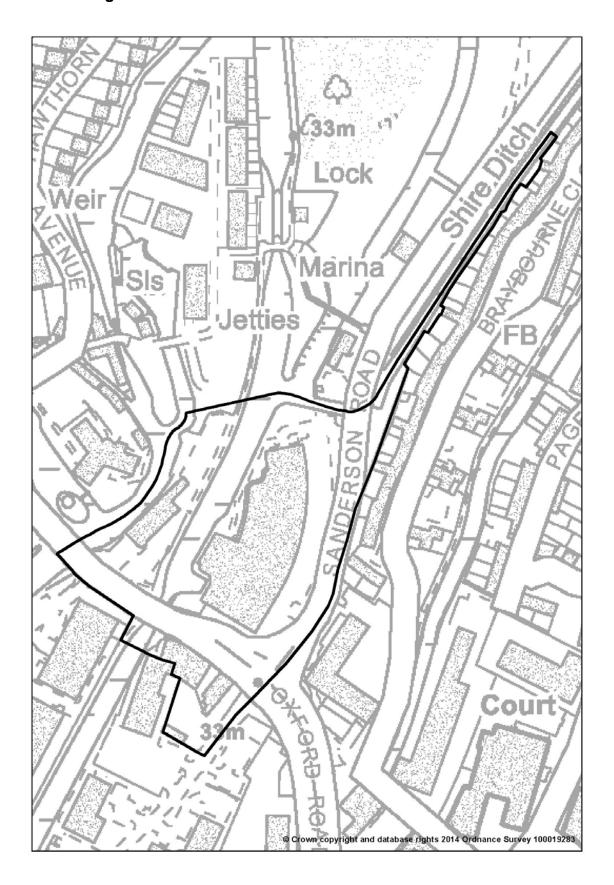

ge



### Map 22.8 Cranford Park



Map 22.9 Denham Lock, Uxbridge



Map 22.10 Morford Way, Eastcote



Map 22.11 The Glen, Northwood



Map 22.12 Eastcote Park Estate



## Map 22.13 Eastcote Village



#### Map 22.14 Harefield Village



#### Map 22.15 Harlington Village



#### Map 22.16 Harmondsworth Village



#### Map 22.17 Hayes Village



#### Map 22.18 Hillingdon Village



#### Map 22.19 Ickenham Village



Map 22.20 Northwood Town Centre, Green Lane



#### Map 22.21 Northwood - Frithwood



Map 22.22 Longford Village



Map 22.23 Old Uxbridge/ Windsor Street (north)



#### 22.24 Old Uxbridge/ Windsor Street (south)



#### 22.25 Rockingham Bridge, Uxbridge



#### 22.26 Ruislip Village



#### 22.27 Ruislip Manor Way



#### 22.28 Springwell Lock



#### 22.29 Uxbridge Lock



#### 22.30 Uxbridge Moor



#### 22.31 West Drayton Green



Map 22.32 Widewater Lock



23. AREAS OF SPECIAL LOCAL CHARACTER

Map 23.1 - Barnhill Estate



Map 23.2 - Central Avenue, Hayes



Map 23.3 Copsewood Estate - Northwood



Map 23.4 - Dene Road - Northwood



Map 23.5 - East -West Walk, Botwell



Map 23.6 - Garden City West Drayton



Map 23.7 - Gatehill Farm Estate, Northwood



Map 23.8 - Hillingdon Court Park



Map 23.9 - Hillside, Northwood Hills



Map 23.10 - Midcroft, Ruislip



Map 23.11 - Moat Drive, Ruislip



Map 23.12 - North Uxbridge



Map 23.13 - Old Northwood



Map 23.14 - Orchard Drive- Hamilton Road - Clayton Way



Map 23.15 - Raisins Hill, Eastcote



24. SITES OF SPECIAL SCIENTIFIC INTEREST

Map 24.1 - Denham Lock Wood



Map 24.2 - Fray's Farm Meadows