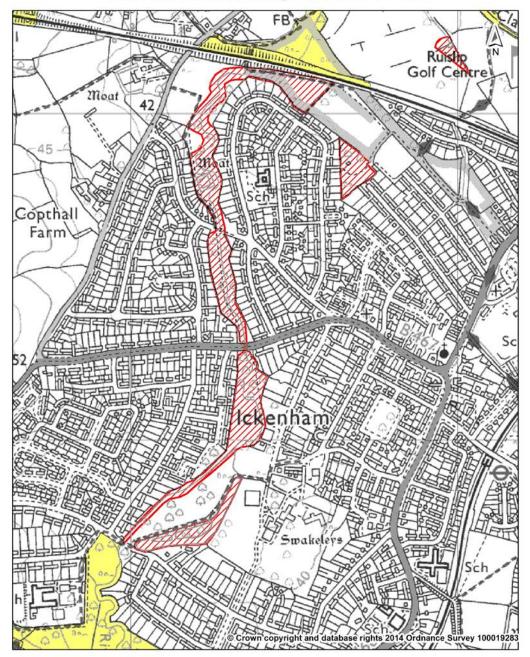

#### **Ickenham Marsh Complex**

Green Belt; Metropolitan Open Land; Green Chains; Nature Conservation

Existing UDP Nature Conservation Site of Metropolitan or Borough Grade 1 Importance