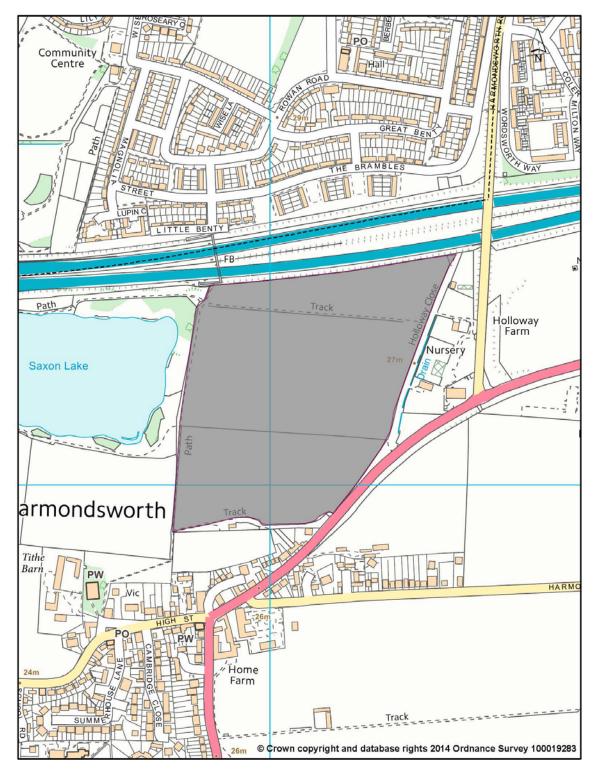

# Details of Clusters in Map1.1 - Hayes Industrial Area SIL (v) Pump Lane, Hayes (vi) Rigby Lane etc, Hayes

#### (vii) Bulls Bridge, Hayes

Map 1.2 Hayes Industrial Area SIL (Springfield Road)

Rebalancing Employment Land

Sites located off Springfield Road to the east of Minet Country Park, near Hayes town centre