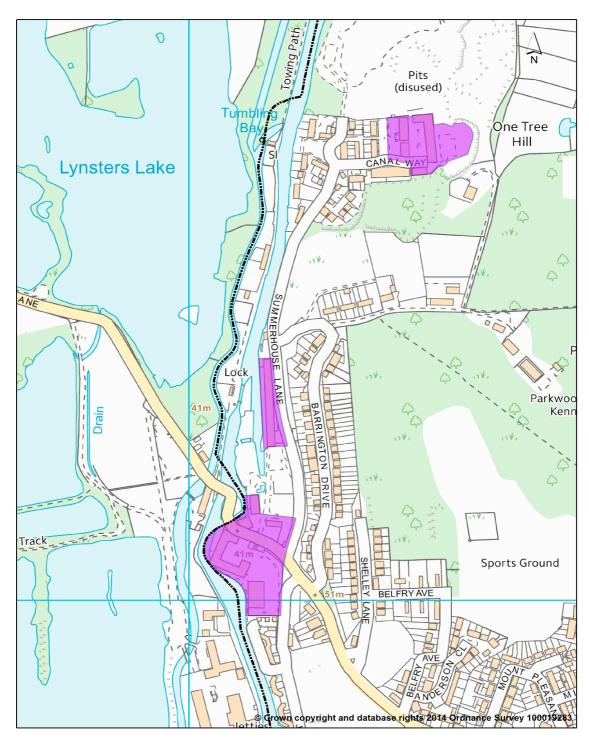

#### 2. REBALANCING EMPLOYMENT LAND: PROPOSED LOCALLY SIGNIFICANT EMPLOYMENT LOCATIONS

Map 2.1

Rebalancing Employment Land
Summerhouse Lane / Royal Quay / Salamander Quay, Harefield