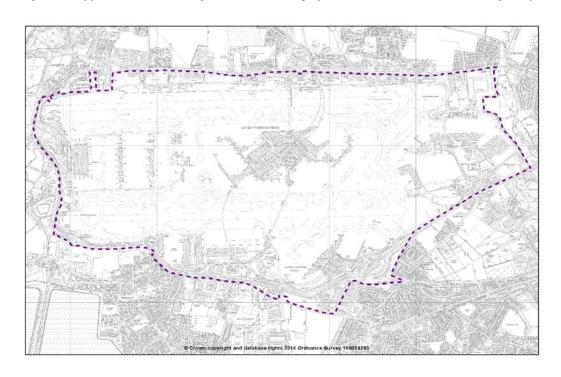

- Alteration to the Heathrow Airport Boundary
- Deletion of road safeguarding lines except for that indicatively shown over Minet Country Park
- New Archaeological Priority Areas
- Introduction of new Archaeological Priority Zones
- Alteration to the boundaries of the Town Centres of Hayes and Ruislip Manor and Uxbridge (extension onto RAF Uxbridge)
- Alteration to the boundary of the Harefield Local Centre
- Sites identified in the draft Site Allocations document, namely:
  - New Homes sites (sites SA1 SA32)
  - Public Transport Interchanges (sites PTR1 PTR5)
  - Schools (sites SCH1 SCH3)
  - Minerals Safeguarding (sites MSA1 MSA3)
- 2.2 The following updated designations which have already been adopted by Council or another statutory body, are shown on the draft Policies Map:
  - Scheduled Ancient Monuments
  - Conservation Area
  - Areas of Special Local Character
  - Sites of Special Scientific Interest
  - Public Safety Zones (2002)
  - Registered Park and Garden
  - Air Quality Management Area
- 2.3 The following existing 1998 UDP designations are intended to be carried through unchanged: