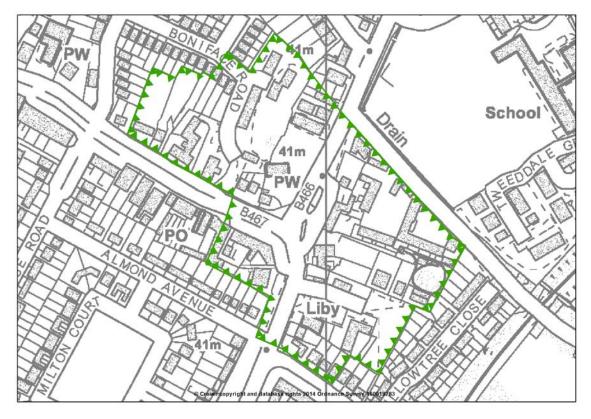

AL PRIORITY AREAS

Map 13.1 Brackenbury Farm Archaeological Priority Area

Map 13.2 Cowley Archaeological Priority Area



Map 13.3 Cranford Park North Archaeological Priority Area



Map 13.4 Eastcote Village Archaeological Priority Area



Map 13.5 Harlington Archaeological Priority Area



Map 13.6 Harmondsworth Archaeological Priority Area



Map 13.7 North Harefield Archaeological Priority Area



Map 13.8 South Harefield Archaeological Priority Area



Map 13.9 Hayes Archaeological Priority Area



Map 13.10 Hillingdon Archaeological Priority Area



Map 13.11 Ickenham Manor Archaeological Priority Area



Map 13.12 Ickenham Pynchester Archaeological Priority Area



Map 13.13 Ickenham Swakeleys Archaeological Priority Area



Map 13.14 Ickenham Village Archaeological Priority Area



Map 13.15 Ruislip (Motte and Bailey) Archaeological Priority Area



Map 13.16 Sipson Archaeological Priority Area



Map 13.17 Stanwell Cursus Archaeological Priority Area



Map 13.18 Uxbridge Archaeological Priority Area



Map 13.19 West Bedfont Archaeological Priority Area



#### Map 13.20 West Drayton Archaeological Priority Area



# 14. PROPOSED ARCHAEOLOGICAL PRIORITY ZONES

#### Map 14.1 Colne Valley Archaeological Priority Zone



#### Map 14.2 Heathrow Archaeological Priority Zone



# 15. CHANGES TO CENTRE BOUNDARIES TOWN CENTRES

Map 15.1 Proposed extension to the Uxbridge Town Centre (onto former RAF Uxbridge). See Local Plan Part 1 and RAF Uxbridge SPD



Map 15.2 - Proposed alteration to Ruislip Manor Minor Town Centre boundary (see: Development Management Policies)