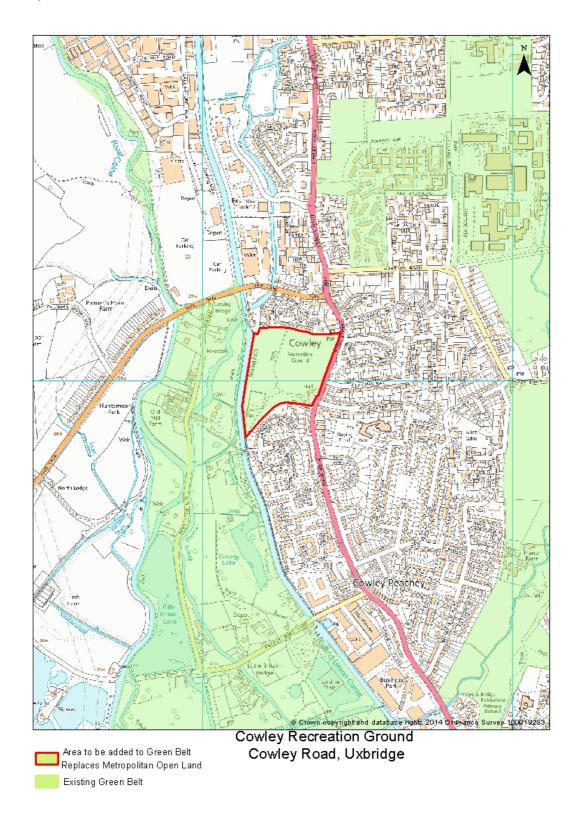

Employment Land
Summerhouse Lane / Royal Quay / Salamander Quay, Harefield

#### Map 2.2



Rebalancing Employment Land Odyssey Business Park

#### Map 2.3



Rebalancing Employment Land
Stockley Park

#### Map 2.4



Rebalancing Employment Land

Bath Road, Heathrow

3. REBALANCING EMPLOYMENT LAND PROPOSED LOCALLY SIGNIFICANT INDUSTRIAL SITES

#### Map 3.1



Rebalancing Employment Land Packet Boat Lane, Cowley

Map 3.2



Rebalancing Employment Land
Covert Farm, Heathrow

#### 3.3 Braintree Road, South Ruislip Locally Significant Industrial Site



Rebalancing Employment Land
Braintree Road Industrial Area, South Ruislip

4. DELETIONS FROM GREEN BELT

#### Map 4.1



#### Map 4.2



#### Map 4.3



#### 5. ADDITIONS TO GREEN BELT

#### Map 5.1



#### Map 5.2



Map 5.3



#### Map 5.4



#### Map 5.5



# 6. PROPOSED METROPOLITAN OPEN LAND

#### Map 6.1



New Pond Playing Fields, Sidmouth Drive Recreation Grounds West End Road Open Space

Area of proposed Metropolitan Open Land
to replace existing Green Chain Links



ZZZ Existing Green Chain Links

#### Map 6.2



Haydon Hall Park, Eastcote House and Cheney St Parkway

Area of proposed Metropolitan Open Land to replace existing Green Chain Links

#### Map 6.3



Kings College Playing Fields



#### Map 6.4



Manor Farm and Winston Churchill Hall on Pinn Way, Ruislip

Area to be added to Metropolitan Open Land Replaces Green Chain Links

#### Map 6.5



Falling Recreation Ground Yiewsley

Area of proposed Metropolitan Open Land to replace existing Green Chain Links

#### Map 6.6



Field End Recreation Ground Ruislip M