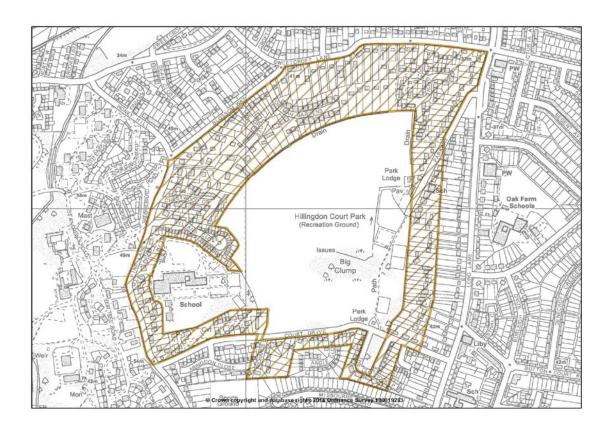

# 6. PROPOSED METROPOLITAN OPEN LAND

#### Map 6.1

New Pond Playing Fields, Sidmouth Drive Recreation Grounds West End Road Open Space

Area of proposed Metropolitan Open Land
to replace existing Green Chain Links

ZZZ Existing Green Chain Links