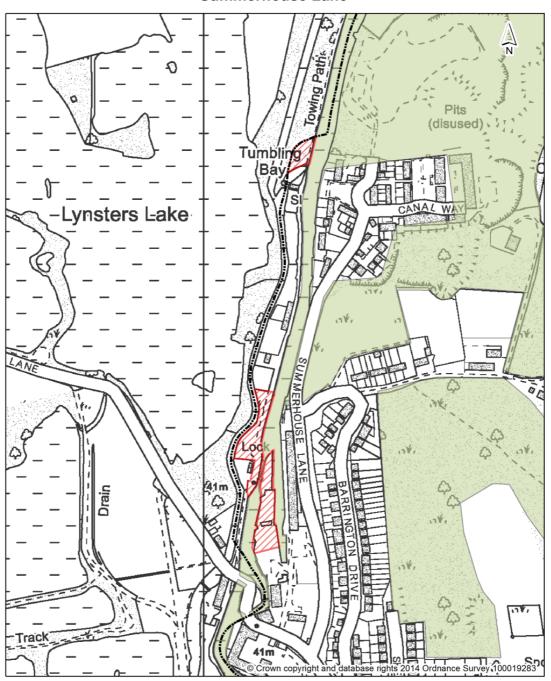

#### Map 8.9

#### **Summerhouse Lane**

Green Belt; Metropolitan Open Land; Green Chains; Nature Conservation

Existing UDP Nature Conservation Site of Metropolitan or Borough Grade 1 Importance