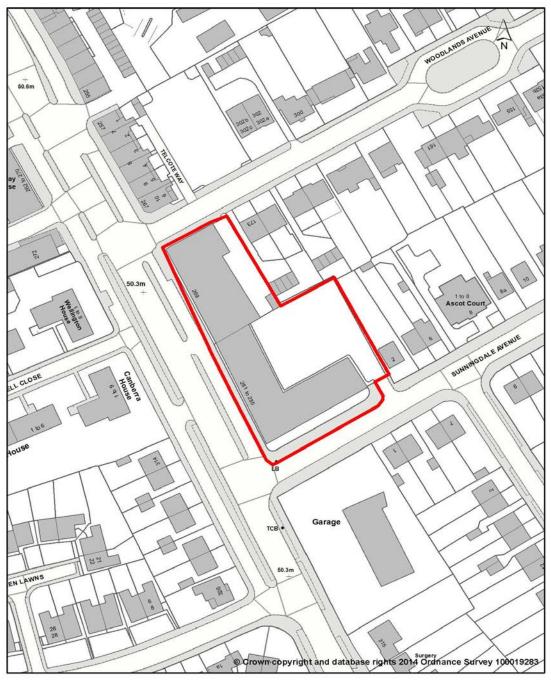

#### (vii) Bulls Bridge, Hayes

Map 1.2 Hayes Industrial Area SIL (Springfield Road)

Rebalancing Employment Land

Sites located off Springfield Road to the east of Minet Country Park, near Hayes town centre