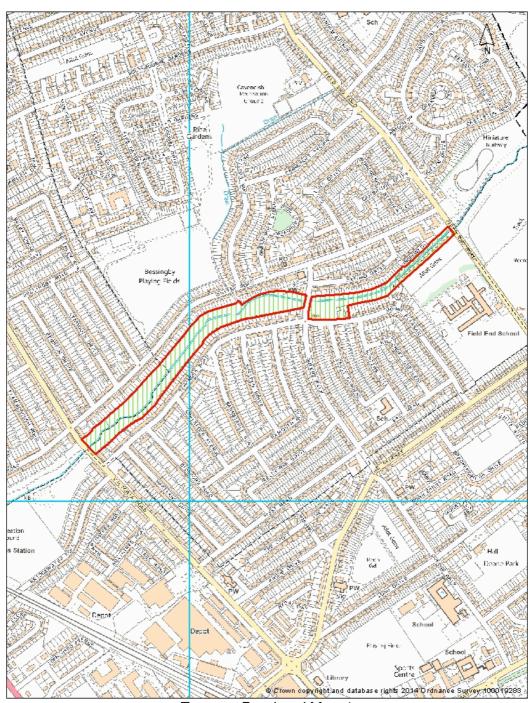

dmouth Drive Recreation Grounds West End Road Open Space

Area of proposed Metropolitan Open Land
to replace existing Green Chain Links



ZZZ Existing Green Chain Links

#### Map 6.2



Haydon Hall Park, Eastcote House and Cheney St Parkway

Area of proposed Metropolitan Open Land to replace existing Green Chain Links

#### Map 6.3



Kings College Playing Fields



#### Map 6.4



Manor Farm and Winston Churchill Hall on Pinn Way, Ruislip

Area to be added to Metropolitan Open Land Replaces Green Chain Links

#### Map 6.5



Falling Recreation Ground Yiewsley

Area of proposed Metropolitan Open Land to replace existing Green Chain Links

#### Map 6.6



Field End Recreation Ground Ruislip Manor

Area of proposed Metropolitan Open Land to replace existing Green Chain Links

#### Map 6.7



Torcross Road and Mount Pleasant Parkway, Ruislip Manor

Area of proposed Metropolitan Open Land to replace existing Green Chain Links

#### 7. AMENDMENTS TO AREAS FORMING LINKS IN GREEN CHAINS (GREEN CHAIN LINKS)

#### Map 7.1



Ruislip Green Chain Link

Proposed New Green Chain Links

#### Map 7.2



West End Road / Yeading Brook

Proposed New Green Chain Links

#### Map 7.3



Land at Stockley Road adjoining the Grand Canal, Hayes

Proposed New Green Chain Links

#### Map 7.4



Sidmouth Drive

Area to be deleted from Green Chains Link

8. PROPOSED EXTENSIONS TO NATURE CONSERVATION SITES OF METROPOLITAN OR BOROUGH GRADE 1 IMPORTANCE

#### Map 8.1



Existing UDP Nature Conservation Site of Metropolitan or Borough Grade 1 Importance

Proposed Extension to Nature Conservation Site of M