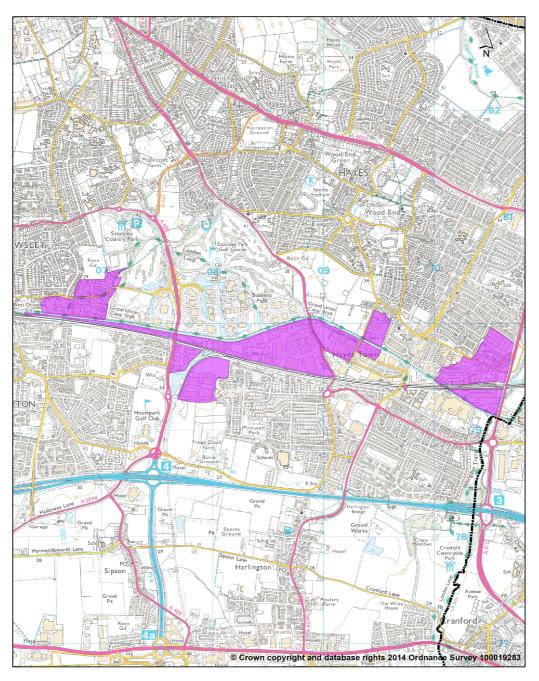

#### Map 1.1 - Overview Map (Clusters 1 - 7)

Rebalancing Employment Land Sites located near Hayes town centre

# Details of Clusters in Map 1.1 - Sites near Hayes Town SIL (i) Horton Road (ii) Stockley Close

#### (iii) Prologis Park, Hayes

#### (iv) Blyth Road etc, Hayes

# Details of Clusters in Map1.1 - Hayes Industrial Area SIL (v) Pump Lane, Hayes (vi) Rigby Lane etc, Hayes

#### (vii) Bulls Bridge, Hayes

Map 1.2 Hayes Industrial Area SIL (Springfield Road)

Rebalancing Employment Land

Sites located off Springfield Road to the east of Minet Country Park, near Hayes town centre