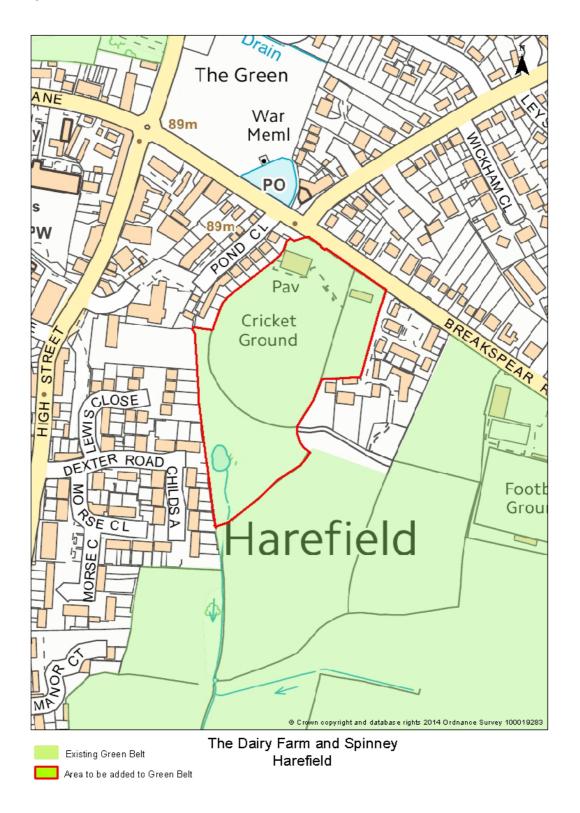

ONS

Map 2.1



Rebalancing Employment Land
Summerhouse Lane / Royal Quay / Salamander Quay, Harefield

#### Map 2.2



Rebalancing Employment Land Odyssey Business Park

#### Map 2.3



Rebalancing Employment Land
Stockley Park

#### Map 2.4



Rebalancing Employment Land

Bath Road, Heathrow

3. REBALANCING EMPLOYMENT LAND PROPOSED LOCALLY SIGNIFICANT INDUSTRIAL SITES

#### Map 3.1



Rebalancing Employment Land Packet Boat Lane, Cowley

Map 3.2



Rebalancing Employment Land
Covert Farm, Heathrow

#### 3.3 Braintree Road, South Ruislip Locally Significant Industrial Site



Rebalancing Employment Land
Braintree Road Industrial Area, South Ruislip

4. DELETIONS FROM GREEN BELT

#### Map 4.1



#### Map 4.2



#### Map 4.3



#### 5. ADDITIONS TO GREEN BELT

#### Map 5.1



#### Map 5.2



Map 5.3



#### Map 5.4



#### Map 5.5



# 6. PROPOSED METROPOLITAN OPEN LAND

#### Map 6.1



New Pond Playing Fields, Sidmouth Drive Recreation Grounds West End Road Open Space

Area of proposed Metropolitan Open Land
to replace existing Green Chain Links



ZZZ Existing Green Chain Links

#### Map 6.2



Haydon Hall Park, Eastcote House and Cheney St Parkway

Area of proposed Metropolitan Open Land to replace existing Green Chain Links

#### Map 6.3



Kings College Playing Fields



#### Map 6.4



Manor Farm and Winston Churchill Hall on Pinn Way, Ruislip

Area to be added to Metropolitan Open Land Replaces Green Chain Links

#### Map 6.5



Falling Recreation Ground Yiewsley

Area of proposed Metropolitan Open Land to replace existing Green Chain Links

#### Map 6.6



Field End