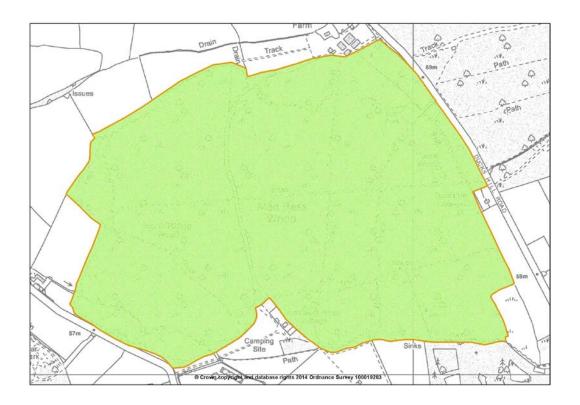

#### Map 8.6

#### **Beeches**

Green Belt; Metropolitan Open Land; Green Chains; Nature Conservation

Existing UDP Nature Conservation Site of Metropolitan or Borough Grade 1 Importance