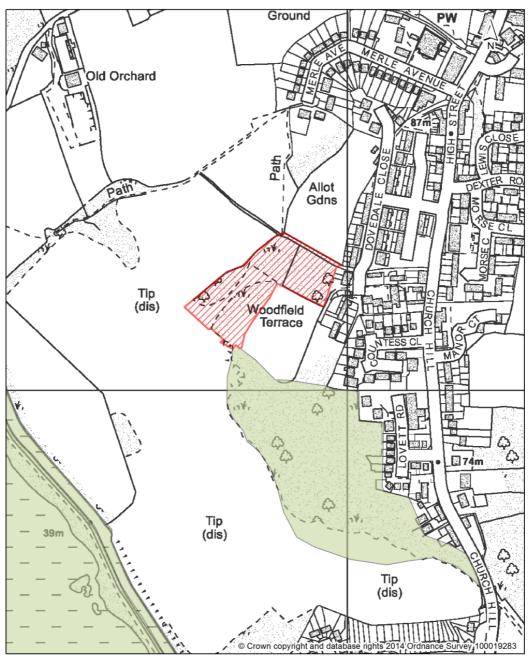

Land; Green Chains; Nature Conservation

Existing UDP Nature Conservation Site of Metropolitan or Borough Grade 1 Importance

Map 8.8

#### Duke of Northumberland's River at Two Bridges Farm



Green Belt; Metropolitan Open Land; Green Chains; Nature Conservation

Existing UDP Nature Conservation Site of Metropolitan or Borough Grade 1 Importance

#### Map 8.9

#### **Summerhouse Lane**



Green Belt; Metropolitan Open Land; Green Chains; Nature Conservation

Existing UDP Nature Conservation Site of Metropolitan or Borough Grade 1 Importance

#### Map 8.10

#### Medipark Site, Harefield



Green Belt; Metropolitan Open Land; Green Chains; Nature Conservation

Existing UDP Nature Conservation Site of Metropolitan or Borough Grade 1 Importance

#### Map 8.11

#### Summerhouse Lane Chalkpit



Green Belt; Metropolitan Open Land; Green Chains; Nature Conservation

Existing UDP Nature Conservation Site of Metropolitan or Borough Grade 1 Importance

#### Map 8.12

# **Hill End Pond** Farm 瘞 eards 88m Hill End White Heath Farm **Allot Gdns** © Crown copyright and database rights 2014 Ordnance

Green Belt; Metropolitan Open Land; Green Chains; Nature Conservation

Existing UDP Nature Conservation Site of Metropolitan or Borough Grade 1 Importance

#### Map 8.13

#### **Mount Vernon**



Green Belt; Metropolitan Open Land; Green Chains; Nature Conservation

Existing UDP Nature Conservation Site of Metropolitan or Borough Grade 1 Importance

#### Map 8.14

#### **Fore Street Meadows**



Green Belt; Metropolitan Open Land; Green Chains; Nature Conservation

Existing UDP Nature Conser