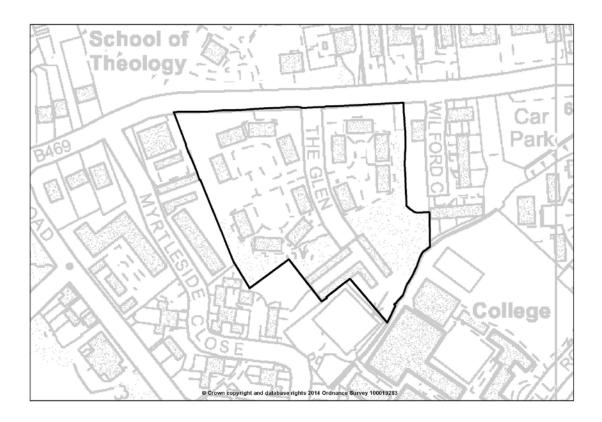

| Section                                                                                                                                                                                                     | Section / Site details                                                                                                                                                                                                                                                                                                                                                                                                                                                               | page                                                                                                                                     |
|-------------------------------------------------------------------------------------------------------------------------------------------------------------------------------------------------------------|--------------------------------------------------------------------------------------------------------------------------------------------------------------------------------------------------------------------------------------------------------------------------------------------------------------------------------------------------------------------------------------------------------------------------------------------------------------------------------------|------------------------------------------------------------------------------------------------------------------------------------------|
| / <b>Map</b><br>17.27                                                                                                                                                                                       | SA28 Padcroft Works, Tavistock Road, Yiewsley                                                                                                                                                                                                                                                                                                                                                                                                                                        | 144                                                                                                                                      |
| 17.28                                                                                                                                                                                                       | SA29 Trout Road, Yiewsley                                                                                                                                                                                                                                                                                                                                                                                                                                                            | 145                                                                                                                                      |
| 17.29                                                                                                                                                                                                       | SA30 - Uxbridge Health Centre, Chippendale Waye.                                                                                                                                                                                                                                                                                                                                                                                                                                     | 146                                                                                                                                      |
| 17.30                                                                                                                                                                                                       | SA31 Site near Odyssey Business Park, South Ruislip                                                                                                                                                                                                                                                                                                                                                                                                                                  | 147                                                                                                                                      |
| 17.31                                                                                                                                                                                                       | SA32 St Andrew's Park, Annington Homes site.                                                                                                                                                                                                                                                                                                                                                                                                                                         | 148                                                                                                                                      |
| 18                                                                                                                                                                                                          | Site allocations - safeguarding public transport interchanges                                                                                                                                                                                                                                                                                                                                                                                                                        | 149                                                                                                                                      |
| 18.1                                                                                                                                                                                                        | PTR1 - Uxbridge Town Centre                                                                                                                                                                                                                                                                                                                                                                                                                                                          | 150                                                                                                                                      |
| 18.2<br>18.3                                                                                                                                                                                                | PTR2 - West Ruislip Station                                                                                                                                                                                                                                                                                                                                                                                                                                                          | 151<br>152                                                                                                                               |
| 18.4                                                                                                                                                                                                        | PTR3 - Hayes and Harlington Station PTR4 - West Drayton Station                                                                                                                                                                                                                                                                                                                                                                                                                      | 152                                                                                                                                      |
| 18.5                                                                                                                                                                                                        | PTR5 - Heathrow Bus Interchange                                                                                                                                                                                                                                                                                                                                                                                                                                                      | 154                                                                                                                                      |
| 19                                                                                                                                                                                                          | Site allocations - school sites                                                                                                                                                                                                                                                                                                                                                                                                                                                      | 155                                                                                                                                      |
| 19.1                                                                                                                                                                                                        | SCH1 - St Andrews Park, Uxbridge                                                                                                                                                                                                                                                                                                                                                                                                                                                     | 156                                                                                                                                      |
| 19.2                                                                                                                                                                                                        | SCH2 - Lake Farm, Hayes                                                                                                                                                                                                                                                                                                                                                                                                                                                              | 157                                                                                                                                      |
| 19.3                                                                                                                                                                                                        | SCH3 - Laurel Lane, West Drayton                                                                                                                                                                                                                                                                                                                                                                                                                                                     | 158                                                                                                                                      |
| 20                                                                                                                                                                                                          | Site allocations - safeguarding minerals sites                                                                                                                                                                                                                                                                                                                                                                                                                                       | 159                                                                                                                                      |
| 20.1                                                                                                                                                                                                        | MSA1 - land west of Harmondsworth Quarry                                                                                                                                                                                                                                                                                                                                                                                                                                             | 160                                                                                                                                      |
| 20.2                                                                                                                                                                                                        | MSA2 - land north of Harmondsworth                                                                                                                                                                                                                                                                                                                                                                                                                                                   | 161                                                                                                                                      |
| 20.3                                                                                                                                                                                                        | MSA3 - land at Sipson Lane, East of the M4 Spur  Scheduled Ancient Monuments                                                                                                                                                                                                                                                                                                                                                                                                         | 162<br><b>163</b>                                                                                                                        |
| 21.1                                                                                                                                                                                                        | Manor Farm Moat, Ickenham                                                                                                                                                                                                                                                                                                                                                                                                                                                            | 164                                                                                                                                      |
| 21.2                                                                                                                                                                                                        | Pynchester Moat, Ickenham                                                                                                                                                                                                                                                                                                                                                                                                                                                            | 164                                                                                                                                      |
| 21.3                                                                                                                                                                                                        | Brackenbury Farm Moated Site, Ickenham                                                                                                                                                                                                                                                                                                                                                                                                                                               | 165                                                                                                                                      |
| 21.4                                                                                                                                                                                                        | Park Pale, Ruislip                                                                                                                                                                                                                                                                                                                                                                                                                                                                   | 165                                                                                                                                      |
| 21.5                                                                                                                                                                                                        | Ruislip Motte and Bailey                                                                                                                                                                                                                                                                                                                                                                                                                                                             | 166                                                                                                                                      |
| 22                                                                                                                                                                                                          | Conservation Areas                                                                                                                                                                                                                                                                                                                                                                                                                                                                   | 167                                                                                                                                      |
|                                                                                                                                                                                                             |                                                                                                                                                                                                                                                                                                                                                                                                                                                                                      |                                                                                                                                          |
| 22.1                                                                                                                                                                                                        | Blackjacks Lock                                                                                                                                                                                                                                                                                                                                                                                                                                                                      | 168                                                                                                                                      |
| 22.1<br>22.2                                                                                                                                                                                                | Bulls Bridge, Hayes                                                                                                                                                                                                                                                                                                                                                                                                                                                                  | 168<br>168                                                                                                                               |
| 22.1<br>22.2<br>22.3                                                                                                                                                                                        | Bulls Bridge, Hayes<br>Coppermill Lock                                                                                                                                                                                                                                                                                                                                                                                                                                               | 168<br>168<br>169                                                                                                                        |
| 22.1<br>22.2<br>22.3<br>22.4                                                                                                                                                                                | Bulls Bridge, Hayes<br>Coppermill Lock<br>Botwell - Nestles, Hayes                                                                                                                                                                                                                                                                                                                                                                                                                   | 168<br>168<br>169<br>170                                                                                                                 |
| 22.1<br>22.2<br>22.3<br>22.4<br>22.5                                                                                                                                                                        | Bulls Bridge, Hayes Coppermill Lock Botwell - Nestles, Hayes Botwell Thorn EMI, Hayes                                                                                                                                                                                                                                                                                                                                                                                                | 168<br>168<br>169<br>170<br>171                                                                                                          |
| 22.1<br>22.2<br>22.3<br>22.4<br>22.5<br>22.6                                                                                                                                                                | Bulls Bridge, Hayes Coppermill Lock Botwell - Nestles, Hayes Botwell Thorn EMI, Hayes Cowley Church (St Laurence) Uxbridge                                                                                                                                                                                                                                                                                                                                                           | 168<br>168<br>169<br>170<br>171<br>172                                                                                                   |
| 22.1<br>22.2<br>22.3<br>22.4<br>22.5                                                                                                                                                                        | Bulls Bridge, Hayes Coppermill Lock Botwell - Nestles, Hayes Botwell Thorn EMI, Hayes                                                                                                                                                                                                                                                                                                                                                                                                | 168<br>168<br>169<br>170<br>171                                                                                                          |
| 22.1<br>22.2<br>22.3<br>22.4<br>22.5<br>22.6<br>22.7                                                                                                                                                        | Bulls Bridge, Hayes Coppermill Lock Botwell - Nestles, Hayes Botwell Thorn EMI, Hayes Cowley Church (St Laurence) Uxbridge Cowley Lock, Uxbridge                                                                                                                                                                                                                                                                                                                                     | 168<br>168<br>169<br>170<br>171<br>172                                                                                                   |
| 22.1<br>22.2<br>22.3<br>22.4<br>22.5<br>22.6<br>22.7<br>22.8<br>22.9<br>22.10                                                                                                                               | Bulls Bridge, Hayes Coppermill Lock Botwell - Nestles, Hayes Botwell Thorn EMI, Hayes Cowley Church (St Laurence) Uxbridge Cowley Lock, Uxbridge Cranford Park Denham Lock, Uxbridge Morford Way, Eastcote                                                                                                                                                                                                                                                                           | 168<br>169<br>170<br>171<br>172<br>173<br>174<br>175                                                                                     |
| 22.1<br>22.2<br>22.3<br>22.4<br>22.5<br>22.6<br>22.7<br>22.8<br>22.9<br>22.10<br>22.11                                                                                                                      | Bulls Bridge, Hayes Coppermill Lock Botwell - Nestles, Hayes Botwell Thorn EMI, Hayes Cowley Church (St Laurence) Uxbridge Cowley Lock, Uxbridge Cranford Park Denham Lock, Uxbridge Morford Way, Eastcote The Glen, Northwood                                                                                                                                                                                                                                                       | 168<br>169<br>170<br>171<br>172<br>173<br>174<br>175<br>176                                                                              |
| 22.1<br>22.2<br>22.3<br>22.4<br>22.5<br>22.6<br>22.7<br>22.8<br>22.9<br>22.10<br>22.11<br>22.12                                                                                                             | Bulls Bridge, Hayes Coppermill Lock Botwell - Nestles, Hayes Botwell Thorn EMI, Hayes Cowley Church (St Laurence) Uxbridge Cowley Lock, Uxbridge Cranford Park Denham Lock, Uxbridge Morford Way, Eastcote The Glen, Northwood Eastcote Park Estate                                                                                                                                                                                                                                  | 168<br>169<br>170<br>171<br>172<br>173<br>174<br>175<br>176<br>176                                                                       |
| 22.1<br>22.2<br>22.3<br>22.4<br>22.5<br>22.6<br>22.7<br>22.8<br>22.9<br>22.10<br>22.11<br>22.12<br>22.13                                                                                                    | Bulls Bridge, Hayes Coppermill Lock Botwell - Nestles, Hayes Botwell Thorn EMI, Hayes Cowley Church (St Laurence) Uxbridge Cowley Lock, Uxbridge Cranford Park Denham Lock, Uxbridge Morford Way, Eastcote The Glen, Northwood Eastcote Park Estate Eastcote Village                                                                                                                                                                                                                 | 168<br>169<br>170<br>171<br>172<br>173<br>174<br>175<br>176<br>176<br>177                                                                |
| 22.1<br>22.2<br>22.3<br>22.4<br>22.5<br>22.6<br>22.7<br>22.8<br>22.9<br>22.10<br>22.11<br>22.12<br>22.13<br>22.14                                                                                           | Bulls Bridge, Hayes Coppermill Lock Botwell - Nestles, Hayes Botwell Thorn EMI, Hayes Cowley Church (St Laurence) Uxbridge Cowley Lock, Uxbridge Cranford Park Denham Lock, Uxbridge Morford Way, Eastcote The Glen, Northwood Eastcote Park Estate Eastcote Village Harefield Village                                                                                                                                                                                               | 168<br>169<br>170<br>171<br>172<br>173<br>174<br>175<br>176<br>176<br>177                                                                |
| 22.1<br>22.2<br>22.3<br>22.4<br>22.5<br>22.6<br>22.7<br>22.8<br>22.9<br>22.10<br>22.11<br>22.12<br>22.13<br>22.14<br>22.15                                                                                  | Bulls Bridge, Hayes Coppermill Lock Botwell - Nestles, Hayes Botwell Thorn EMI, Hayes Cowley Church (St Laurence) Uxbridge Cowley Lock, Uxbridge Cranford Park Denham Lock, Uxbridge Morford Way, Eastcote The Glen, Northwood Eastcote Park Estate Eastcote Village Harefield Village Harlington Village                                                                                                                                                                            | 168<br>169<br>170<br>171<br>172<br>173<br>174<br>175<br>176<br>176<br>177<br>178<br>179                                                  |
| 22.1<br>22.2<br>22.3<br>22.4<br>22.5<br>22.6<br>22.7<br>22.8<br>22.9<br>22.10<br>22.11<br>22.12<br>22.13<br>22.14<br>22.15<br>22.16                                                                         | Bulls Bridge, Hayes Coppermill Lock Botwell - Nestles, Hayes Botwell Thorn EMI, Hayes Cowley Church (St Laurence) Uxbridge Cowley Lock, Uxbridge Cranford Park Denham Lock, Uxbridge Morford Way, Eastcote The Glen, Northwood Eastcote Park Estate Eastcote Village Harefield Village Harlington Village Harmondsworth Village                                                                                                                                                      | 168<br>169<br>170<br>171<br>172<br>173<br>174<br>175<br>176<br>176<br>177<br>178<br>179<br>180<br>181                                    |
| 22.1<br>22.2<br>22.3<br>22.4<br>22.5<br>22.6<br>22.7<br>22.8<br>22.9<br>22.10<br>22.11<br>22.12<br>22.13<br>22.14<br>22.15                                                                                  | Bulls Bridge, Hayes Coppermill Lock Botwell - Nestles, Hayes Botwell Thorn EMI, Hayes Cowley Church (St Laurence) Uxbridge Cowley Lock, Uxbridge Cranford Park Denham Lock, Uxbridge Morford Way, Eastcote The Glen, Northwood Eastcote Park Estate Eastcote Village Harefield Village Harmondsworth Village Hayes Village                                                                                                                                                           | 168<br>169<br>170<br>171<br>172<br>173<br>174<br>175<br>176<br>176<br>177<br>178<br>179                                                  |
| 22.1<br>22.2<br>22.3<br>22.4<br>22.5<br>22.6<br>22.7<br>22.8<br>22.9<br>22.10<br>22.11<br>22.12<br>22.13<br>22.14<br>22.15<br>22.16<br>22.17                                                                | Bulls Bridge, Hayes Coppermill Lock Botwell - Nestles, Hayes Botwell Thorn EMI, Hayes Cowley Church (St Laurence) Uxbridge Cowley Lock, Uxbridge Cranford Park Denham Lock, Uxbridge Morford Way, Eastcote The Glen, Northwood Eastcote Park Estate Eastcote Village Harefield Village Harlington Village Harmondsworth Village                                                                                                                                                      | 168<br>169<br>170<br>171<br>172<br>173<br>174<br>175<br>176<br>176<br>177<br>178<br>179<br>180<br>181                                    |
| 22.1<br>22.2<br>22.3<br>22.4<br>22.5<br>22.6<br>22.7<br>22.8<br>22.9<br>22.10<br>22.11<br>22.12<br>22.13<br>22.14<br>22.15<br>22.16<br>22.17<br>22.18                                                       | Bulls Bridge, Hayes Coppermill Lock Botwell - Nestles, Hayes Botwell Thorn EMI, Hayes Cowley Church (St Laurence) Uxbridge Cowley Lock, Uxbridge Cranford Park Denham Lock, Uxbridge Morford Way, Eastcote The Glen, Northwood Eastcote Park Estate Eastcote Village Harefield Village Harlington Village Harmondsworth Village Hayes Village Hillingdon Village                                                                                                                     | 168<br>169<br>170<br>171<br>172<br>173<br>174<br>175<br>176<br>177<br>178<br>179<br>180<br>181<br>182<br>183                             |
| 22.1<br>22.2<br>22.3<br>22.4<br>22.5<br>22.6<br>22.7<br>22.8<br>22.9<br>22.10<br>22.11<br>22.12<br>22.13<br>22.14<br>22.15<br>22.16<br>22.17<br>22.18<br>22.19<br>22.20<br>22.20<br>22.21                   | Bulls Bridge, Hayes Coppermill Lock Botwell - Nestles, Hayes Botwell Thorn EMI, Hayes Cowley Church (St Laurence) Uxbridge Cowley Lock, Uxbridge Cranford Park Denham Lock, Uxbridge Morford Way, Eastcote The Glen, Northwood Eastcote Park Estate Eastcote Village Harefield Village Harlington Village Harmondsworth Village Hayes Village Hillingdon Village Ickenham Village Northwood Town Centre, Green Lane Northwood - Frithwood                                            | 168<br>169<br>170<br>171<br>172<br>173<br>174<br>175<br>176<br>176<br>177<br>178<br>179<br>180<br>181<br>182<br>183<br>184<br>185<br>186 |
| 22.1<br>22.2<br>22.3<br>22.4<br>22.5<br>22.6<br>22.7<br>22.8<br>22.9<br>22.10<br>22.11<br>22.12<br>22.13<br>22.14<br>22.15<br>22.16<br>22.17<br>22.18<br>22.19<br>22.20<br>22.21<br>22.21                   | Bulls Bridge, Hayes Coppermill Lock Botwell - Nestles, Hayes Botwell Thorn EMI, Hayes Cowley Church (St Laurence) Uxbridge Cowley Lock, Uxbridge Cranford Park Denham Lock, Uxbridge Morford Way, Eastcote The Glen, Northwood Eastcote Park Estate Eastcote Village Harefield Village Harmondsworth Village Harmondsworth Village Hayes Village Hillingdon Village Ickenham Village Northwood Town Centre, Green Lane Northwood - Frithwood Longford Village                        | 168<br>169<br>170<br>171<br>172<br>173<br>174<br>175<br>176<br>177<br>178<br>179<br>180<br>181<br>182<br>183<br>184<br>185<br>186<br>187 |
| 22.1<br>22.2<br>22.3<br>22.4<br>22.5<br>22.6<br>22.7<br>22.8<br>22.9<br>22.10<br>22.11<br>22.12<br>22.13<br>22.14<br>22.15<br>22.16<br>22.17<br>22.18<br>22.19<br>22.21<br>22.20<br>22.21<br>22.22<br>22.23 | Bulls Bridge, Hayes Coppermill Lock Botwell - Nestles, Hayes Botwell Thorn EMI, Hayes Cowley Church (St Laurence) Uxbridge Cowley Lock, Uxbridge Cranford Park Denham Lock, Uxbridge Morford Way, Eastcote The Glen, Northwood Eastcote Park Estate Eastcote Village Harefield Village Harmondsworth Village Harmondsworth Village Hillingdon Village Ickenham Village Northwood Town Centre, Green Lane Northwood - Frithwood Longford Village Old Uxbridge/ Windsor Street (north) | 168<br>169<br>170<br>171<br>172<br>173<br>174<br>175<br>176<br>177<br>178<br>179<br>180<br>181<br>182<br>183<br>184<br>185<br>186<br>187 |
| 22.1<br>22.2<br>22.3<br>22.4<br>22.5<br>22.6<br>22.7<br>22.8<br>22.9<br>22.10<br>22.11<br>22.12<br>22.13<br>22.14<br>22.15<br>22.16<br>22.17<br>22.18<br>22.19<br>22.20<br>22.21<br>22.21                   | Bulls Bridge, Hayes Coppermill Lock Botwell - Nestles, Hayes Botwell Thorn EMI, Hayes Cowley Church (St Laurence) Uxbridge Cowley Lock, Uxbridge Cranford Park Denham Lock, Uxbridge Morford Way, Eastcote The Glen, Northwood Eastcote Park Estate Eastcote Village Harefield Village Harmondsworth Village Harmondsworth Village Hayes Village Hillingdon Village Ickenham Village Northwood Town Centre, Green Lane Northwood - Frithwood Longford Village                        | 168<br>169<br>170<br>171<br>172<br>173<br>174<br>175<br>176<br>177<br>178<br>179<br>180<br>181<br>182<br>183<br>184<br>185<br>186<br>187 |