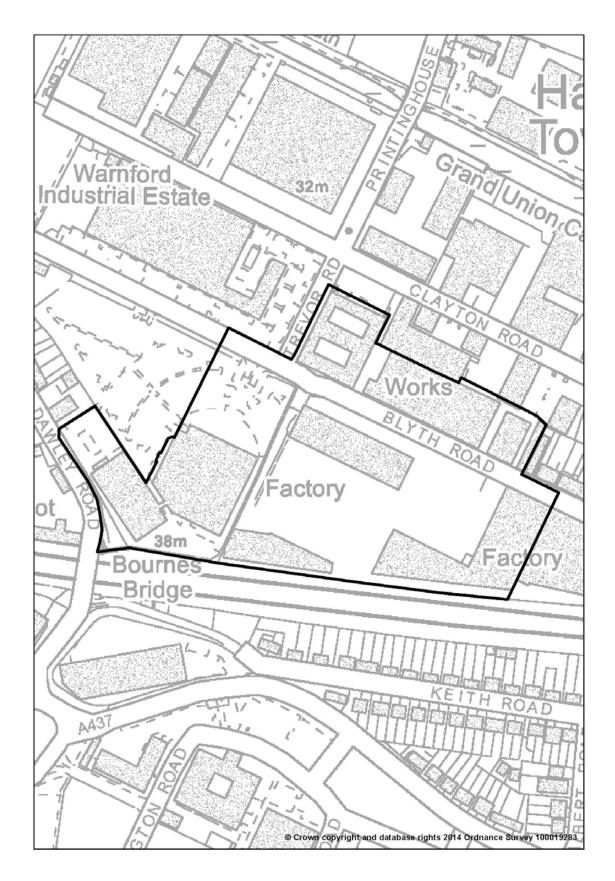

3 Site SCH3



**School Sites** 

Laurel Lane, West Drayton

# 20. SITE ALLOCATIONS SAFEGUARDING MINERAL SITES

### Map 20.1 - Site MSA1



Mineral Safeguarding

Land to the west of Harmondsworth Quarry

#### Map 20.2 - Site MSA2



Mineral Safeguarding

**Land North of Harmondsworth** 

#### Map 20.3 - Site MSA3



Mineral Safeguarding

Land at Sipson Lane, East of the M4 Spur

## 21. SCHEDULED ANCIENT MONUMENTS

Map 21.1 Manor Farm Moat, Ickenham



Map 21.2 Pynchester Moat, Ickenham



Map 21.3 Brackenbury Farm Moated Site, Ickenham



Map 21.4 Park Pale, Ruislip



Map 21.5 Ruislip Motte and Bailey



## 22. CONSERVATION AREAS

Map 22.1 Blackjacks Lock



Map 22.2 Bulls Bridge, Hayes



Map 22.3 Coppermill Lock



Map 22.4 Botwell - Nestles, Hayes



Map 22.5 Botwell Thorn EMI, Hayes



Map 22.6 Cowley Church (St Laurence) Uxbridge



Map 22.7 Cowley Lock, Uxbridge



### Map 22.8 Cranford Park



Map 22.9 Denham Lock, Uxbridge



Map 22.10 Morford Way, Eastcote



Map 22.11 The Glen, Northwood



Map 22.12 Eastcote Park Estate



## Map 22.13 Eastcote Village



#### Map 22.14 Harefield Village



#### Map 22.15 Harlington Village



#### Map 22.16 Harmondsworth Village



#### Map 22.17 Hayes Village



#### Map 22.18 Hillingdon Village



#### Map 22.19 Ickenham Village



Map 22.20 Northwood Town Centre, Green Lane



#### Map 22.21 Northwood - Frithwood



Map 22.22 Longford Village



Map 22.23 Old Uxbridge/ Windsor Street (north)



#### 22.24 Old Uxbridge/ Windsor Street (south)



#### 22.25 Rockingham Bridge, Uxbridge



#### 22.26 Ruislip Village



#### 22.2