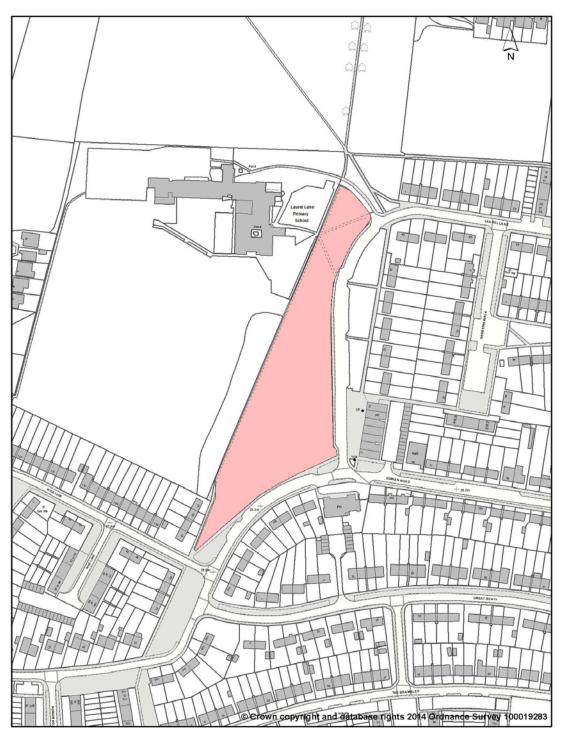

#### (iv) Blyth Road etc, Hayes

# Details of Clusters in Map1.1 - Hayes Industrial Area SIL (v) Pump Lane, Hayes (vi) Rigby Lane etc, Hayes

#### (vii) Bulls Bridge, Hayes

Map 1.2 Hayes Industrial Area SIL (Springfield Road)

Rebalancing Employment Land

Sites located off Springfield Road to the east of Minet Country Park, near Hayes town centre