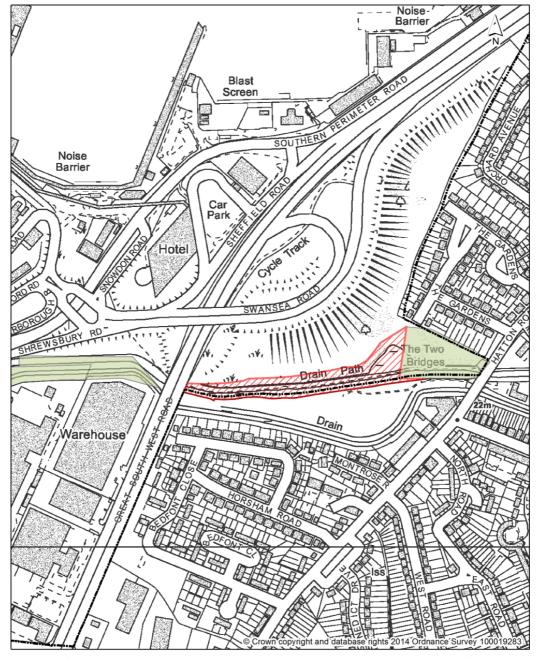

#### Duke of Northumberland's River at Two Bridges Farm

Green Belt; Metropolitan Open Land; Green Chains; Nature Conservation

Existing UDP Nature Conservation Site of Metropolitan or Borough Grade 1 Importance