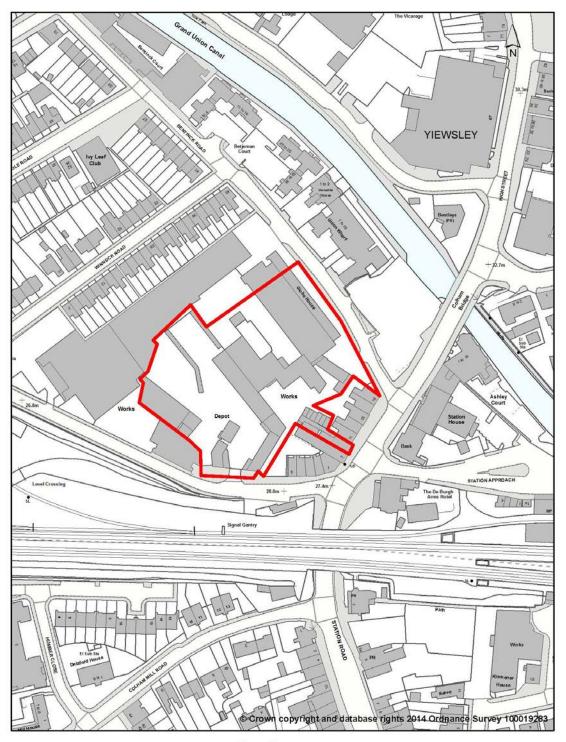

# Details of Clusters in Map 1.1 - Sites near Hayes Town SIL (i) Horton Road (ii) Stockley Close

#### (vii) Bulls Bridge, Hayes

Map 1.2 Hayes Industrial Area SIL (Springfield Road)

Rebalancing Employment Land

Sites located off Springfield Road to the east of Minet Country Park, near Hayes town centre