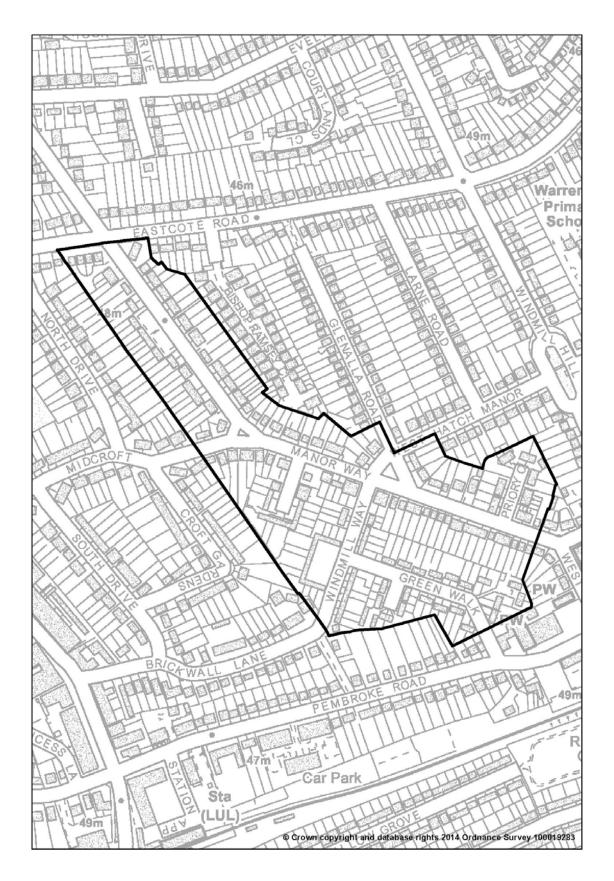

#### Map 6.7

Torcross Road and Mount Pleasant Parkway, Ruislip Manor

Area of proposed Metropolitan Open Land to replace existing Green Chain Links