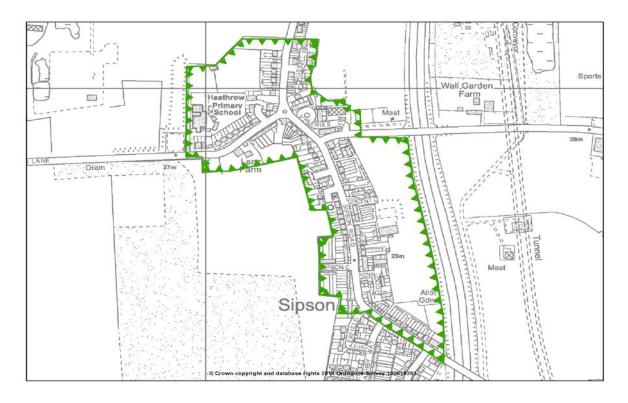

#### 3.3 Braintree Road, South Ruislip Locally Significant Industrial Site

Rebalancing Employment Land
Braintree Road Industrial Area, South Ruislip

4. DELETIONS FROM GREEN BELT