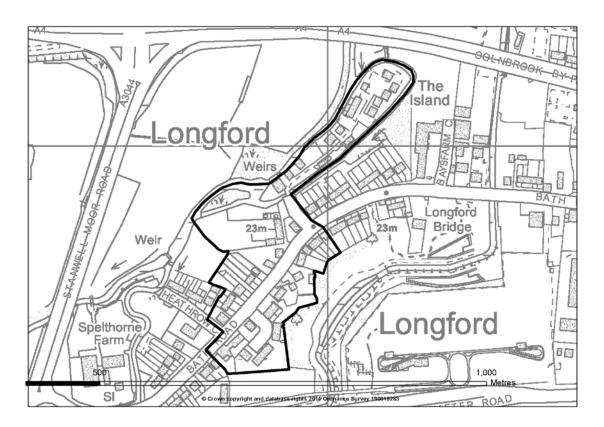

22. CONSERVATION AREAS

Map 22.1 Blackjacks Lock



Map 22.2 Bulls Bridge, Hayes



Map 22.3 Coppermill Lock



Map 22.4 Botwell - Nestles, Hayes



Map 22.5 Botwell Thorn EMI, Hayes



Map 22.6 Cowley Church (St Laurence) Uxbridge



Map 22.7 Cowley Lock, Uxbridge



### Map 22.8 Cranford Park



Map 22.9 Denham Lock, Uxbridge



Map 22.10 Morford Way, Eastcote



Map 22.11 The Glen, Northwood



Map 22.12 Eastcote Park Estate



## Map 22.13 Eastcote Village



#### Map 22.14 Harefield Village



#### Map 22.15 Harlington Village



#### Map 22.16 Harmondsworth Village



#### Map 22.17 Hayes Village



#### Map 22.18 Hillingdon Village



#### Map 22.19 Ickenham Village



Map 22.20 Northwood Town Centre, Green Lane



#### Map 22.21 Northwood - Frithwood



Map 22.22 Longford Village



Map 22.23 Old Uxbridge/ Windsor Street (north)



#### 22.24 Old Uxbridge/ Windsor Street (south)



#### 22.25 Rockingham Bridge, Uxbridge



#### 22.26 Ruislip Village



#### 22.27 Ruislip Manor Way



#### 22.28 Springwell Lock



#### 22.29 Uxbridge Lock



#### 22.30 Uxbridge Moor



#### 22.31 West Drayton Green



Map 22.32 Widewater Lock



23. AREAS OF SPECIAL LOCAL CHARACTER

Map 23.1 - Barnhill Estate



Map 23.2 - Central Avenue, Hayes



Map 23.3 Copsewood Estate - Northwood



Map 23.4 - Dene Road - Northwood



Map 23.5 - East -West Walk, Botwell



Map 23.6 - Garden City West Drayton



Map 23.7 - Gatehill Farm Estate, Northwood



Map 23.8 - Hillingdon Court Park



Map 23.9 - Hillside, Northwood Hills



Map 23.10 - Midcroft, Ruislip



Map 23.11 - Moat Drive, Ruislip