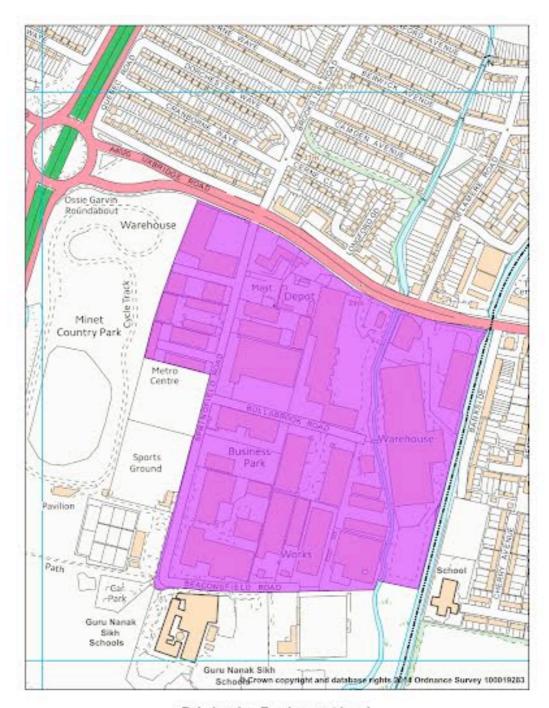

#### (vii) Bulls Bridge, Hayes

Map 1.2 Hayes Industrial Area SIL (Springfield Road)

Rebalancing Employment Land

Sites located off Springfield Road to the east of Minet Country Park, near Hayes town centre