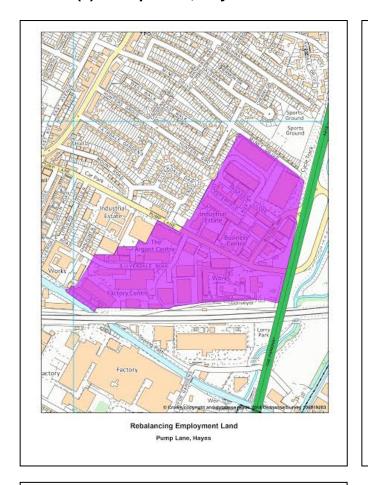

# Details of Clusters in Map1.1 - Hayes Industrial Area SIL (v) Pump Lane, Hayes (vi) Rigby Lane etc, Hayes