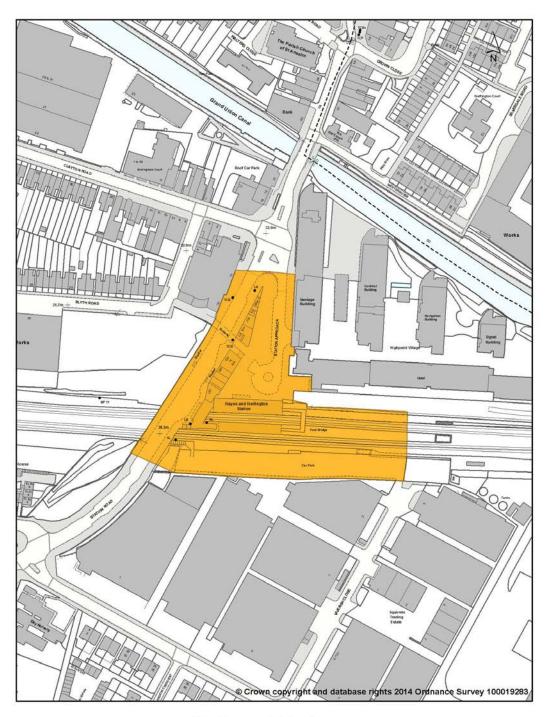

Cape Boards Site, Iver Lane, Cowley

#### Map 17.25



POLICY SA 26: Former Vehicle Testing Station, Cygnet Way, Hayes

## Map 17.26



POLICY SA 27: Hayes Bridge, Uxbridge Road, Hayes

## Map 17.27



POLICY SA 28: Padcroft Works, Tavistock Road, Yiewsley

## Map 17.28



New Homes

POLICY SA 29: Trout Road, Yiewsley

## Map 17.29



POLICY SA 30: Uxbridge Health Centre, Chippendale Way, Uxbridge

## Map 17.30



POLICY SA 31: Odyssey Business Park (part), South Ruislip

## Map 17.31



POLICY SA 32: St Andrews Park - Annington Homes Site

# 18. SITE ALLOCATIONS - SAFEGUARDING PUBLIC TRANSPORT INTERCHANGES

**Map 18.1 - Site PTR1** 



Key Transport Interchanges

**Uxbridge Town Centre** 

## Map 18.2 - Site PTR2



Key Transport Interchanges

West Ruislip Station

## Map 18.3 Site PTR3



Key Transport Interchanges

Hayes and Harlington Station

## Map 18.4 Site PTR4



Key Transport Interchanges

West Drayton Station

## **Map 18.5 - Site PTR5**



Key Transport Interchanges

Heathrow Bus Interchange

## 19. SITE ALLOCATIONS - SCHOOLS

### Map 19.1 Site SCH1



**School Sites** 

St Andrews Park, Uxbridge

### Map 19.2 - Site SCH2



**School Sites** 

Lake Farm, Hayes

## Map 19.3 Site SCH3



**School Sites** 

Laurel Lane, West Drayton

# 20. SITE ALLOCATIONS SAFEGUARDING MINERAL SITES

### Map 20.1 - Site MSA1



Mineral Safeguarding

Land to the west of Harmondsworth Quarry

#### Map 20.2 - Site MSA2



Mineral Safeguarding

**Land North of Harmondsworth** 

#### Map 20.3 - Site MSA3



Mineral Safeguarding

Land at Sipson Lane, East of the M4 Spur

## 21. SCHEDULED