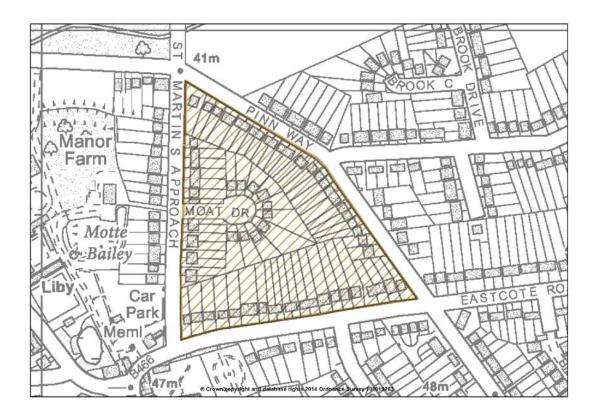

| Section / Map     | Section / Site details                             | page              |
|-------------------|----------------------------------------------------|-------------------|
| 22.27             | Ruislip Manor Way                                  | 191               |
| 22.28             | Springwell Lock                                    | 192               |
| 22.29             | Uxbridge Lock                                      | 193               |
| 22.30             | Uxbridge Moor                                      | 194               |
| 22.31             | West Drayton Green                                 | 195               |
| 22.32             | Widewater Lock                                     | 196               |
| 23                | Areas of Special Local Character                   | 197               |
| 23.1<br>23.2      | Barnhill Estate                                    | 198<br>198        |
| 23.2              | Central Avenue, Hayes Copsewood Estate - Northwood | 199               |
| 23.4              | Dene Road - Northwood                              | 199               |
| 23.5              | East -West Walk, Botwell                           | 200               |
| 23.6              | Garden City West Drayton                           | 200               |
| 23.7              | Gatehill Farm Estate, Northwood                    | 201               |
| 23.8              | Hillingdon Court Park                              | 201               |
| 23.9              | Hillside, Northwood Hills                          | 202               |
| 23.10             | Midcroft, Ruislip                                  | 202               |
| 23.11             | Moat Drive, Ruislip                                | 203               |
| 23.12             | North Uxbridge                                     | 203               |
| 23.13             | Old Northwood                                      | 204               |
| 23.14             | Orchard Drive- Hamilton Road - Clayton Way         | 204               |
| 23.15             | Raisins Hill, Eastcote                             | 205               |
| 24                | Sites of Special Scientific Interest               | 207               |
| 24.1              | Denham Lock Wood                                   | 208               |
| 24.2              | Fray's Farm Meadows                                | 208               |
| 24.3              | Harefield Pit                                      | 209               |
| 24.4              | Mid Colne Valley (A)                               | 209               |
| 24.5              | Mid Colne Valley (B)                               | 210               |
| 24.7              | Old Park Wood                                      | 210               |
| 24.8              | Ruislip Woods A                                    | 211               |
| 24.9              | Ruislip Woods B                                    | 211               |
| 24.10             | Ruislip Woods C                                    | 212               |
| 24.11             | Ruislip Woods D                                    | 212               |
| 25                | Public Safety Zones                                | 213               |
| 25.1              | Heathrow (west)                                    | 214               |
| 25.2<br><b>26</b> | Heathrow (west) Registered Parks and Gardens       | 215<br><b>217</b> |
| 26.1              | Harefield Place                                    | 217               |
| <b>20</b> . 1     | Air Quality Management Area                        | 210<br><b>219</b> |
| 27 1              | Air Quality Management Area                        | 219               |