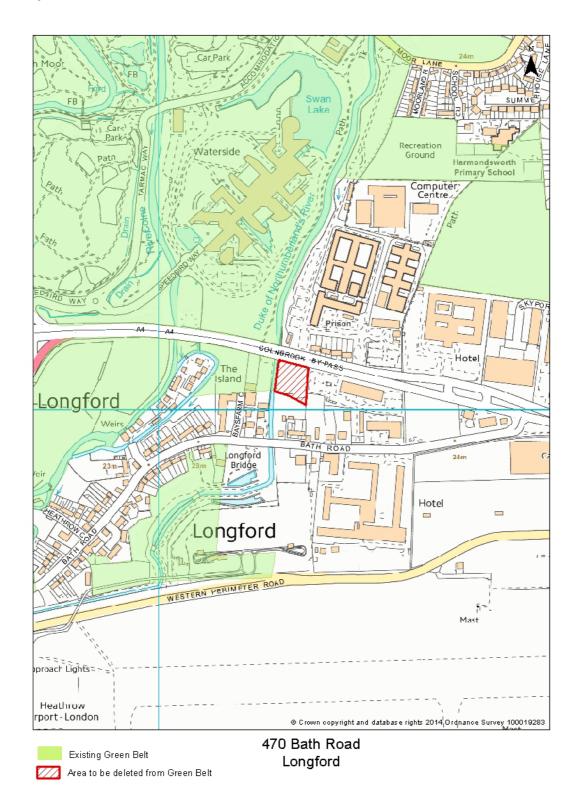

Uxbridge IBP

#### 2. REBALANCING EMPLOYMENT LAND: PROPOSED LOCALLY SIGNIFICANT EMPLOYMENT LOCATIONS

Map 2.1



Rebalancing Employment Land
Summerhouse Lane / Royal Quay / Salamander Quay, Harefield

#### Map 2.2



Rebalancing Employment Land Odyssey Business Park

#### Map 2.3



Rebalancing Employment Land
Stockley Park

#### Map 2.4



Rebalancing Employment Land

Bath Road, Heathrow

3. REBALANCING EMPLOYMENT LAND PROPOSED LOCALLY SIGNIFICANT INDUSTRIAL SITES

#### Map 3.1



Rebalancing Employment Land Packet Boat Lane, Cowley

Map 3.2



Rebalancing Employment Land
Covert Farm, Heathrow

#### 3.3 Braintree Road, South Ruislip Locally Significant Industrial Site



Rebalancing Employment Land
Braintree Road Industrial Area, South Ruislip

4. DELETIONS FROM GREEN BELT

#### Map 4.1



#### Map 4.2



#### Map 4.3



#### 5. ADDITIONS TO GREEN BELT

#### Map 5.1



#### Map 5.2



Map 5.3



#### Map 5.4



#### Map 5.5



# 6. PROPOSED METROPOLITAN OPEN LAND

#### Map 6.1



New Pond Playing Fields, Sidmouth Drive Recreation Grounds West End Road Open Space

Area of proposed Metropolitan Open Land
to replace existing Green Chain Links



ZZZ Existing Green Chain Links

#### Map 6.2



Haydon Hall Park, Eastcote House and Cheney St Parkway

Area of proposed Metropolitan Open Land to replace existing Green Chain Links

#### Map 6.3



Kings College Playing Fields



#### Map 6.4



Manor Farm and Winston Churchill Hall on Pinn Way, Ruislip

Area to be added to Metropolitan Open Land Replaces Green Chain Links

#### Map 6.5



Falling Recreation Ground Yiewsley

Area of