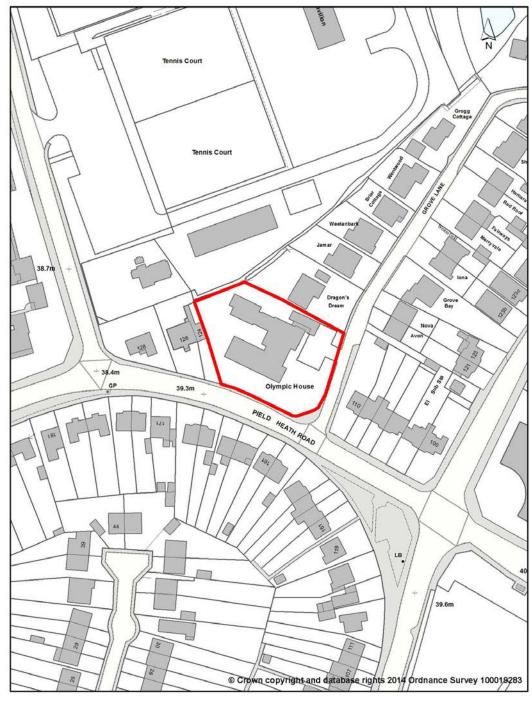

Proposed extension to the Uxbridge Town Centre (onto former RAF Uxbridge). See Local Plan Part 1 and RAF Uxbridge SPD



Map 15.2 - Proposed alteration to Ruislip Manor Minor Town Centre boundary (see: Development Management Policies)



Map 15.3 Proposed alteration to Hayes District Town Centre boundary (see Development Management Policies)



# 16. CHANGES TO CENTRE BOUNDARIES LOCAL CENTRES

# Map 16.1 Harefield Change to Local Centre Boundary (see Development Management Policies)



# 17. SITE ALLOCATIONS NEW HOMES

#### Map 17.1



POLICY SA 1 : Enterprise House, Hayes

#### Map 17.2



POLICY SA 2: The Old Vinyl Factory and Gatefold Building, Hayes

#### Map 17.3



POLICY SA 3: Eastern End of Blyth Road, Hayes

#### Map 17.4



POLICY SA 4: Packet Boat House, Cowley

#### Map 17.5



POLICY SA 5 : Olympic House, 1A Grove Lane, Hillingdon

#### Map 17.6



**New Homes** 

POLICY SA 6: Initial House, Field End Road

#### Map 17.7



**New Homes** 

POLICY SA 7: Land to the rear of 119-137 Charville Lane, Hayes

Note: No SA8 Site

#### Map 17.8



POLICY SA 9: Former NATS Site, Porters Way, West Drayton

#### Map 17.9



POLICY SA 10: Land to the south of the Railway, including Nestles Site, Nestles Avenue, Hayes

#### Map 17.10



POLICY SA 11: Western Core, Hayes

#### Map 17.11



**New Homes** 

POLICY SA 12: 269-285 Field End Road, Eastcote

#### Map 17.12



POLICY SA 13: Charles Wilson Engineers, Uxbridge Road

#### Map 17.13



POLICY SA 12: Royal Quay, Summerhouse Lane, Harefield

#### Map 17.14



POLICY SA 13: Charles Wilson Engineers, Uxbridge Road

#### Map