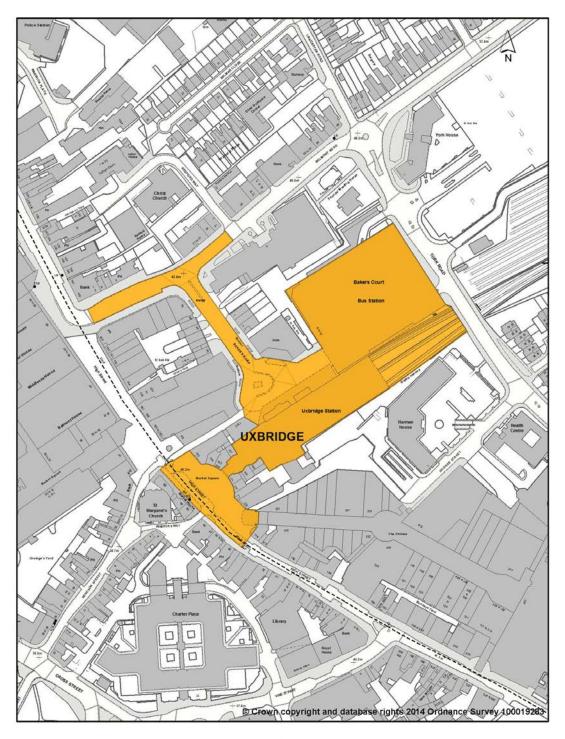

7.22



**New Homes** 

POLICY SA 23: St Andrews Park

#### Map 17.23



POLICY SA 24: Master Brewer and Hillingdon Circus

#### Map 17.24



POLICY SA 25 : Cape Boards Site, Iver Lane, Cowley

#### Map 17.25



POLICY SA 26: Former Vehicle Testing Station, Cygnet Way, Hayes

## Map 17.26



POLICY SA 27: Hayes Bridge, Uxbridge Road, Hayes

## Map 17.27



POLICY SA 28: Padcroft Works, Tavistock Road, Yiewsley

## Map 17.28



New Homes

POLICY SA 29: Trout Road, Yiewsley

## Map 17.29



POLICY SA 30: Uxbridge Health Centre, Chippendale Way, Uxbridge

## Map 17.30



POLICY SA 31: Odyssey Business Park (part), South Ruislip

## Map 17.31



POLICY SA 32: St Andrews Park - Annington Homes Site

# 18. SITE ALLOCATIONS - SAFEGUARDING PUBLIC TRANSPORT INTERCHANGES

**Map 18.1 - Site PTR1** 



Key Transport Interchanges

**Uxbridge Town Centre** 

## Map 18.2 - Site PTR2



Key Transport Interchanges

West Ruislip Station

## Map 18.3 Site PTR3



Key Transport Interchanges

Hayes and Harlington Station

## Map 18.4 Site PTR4



Key Transport Interchanges

West Drayton Station

## **Map 18.5 - Site PTR5**



Key Transport Interchanges

Heathrow Bus Interchange

## 19. SITE ALLOCATIONS - SCHOOLS

### Map 19.1 Site SCH1



**School Sites** 

St Andrews Park, Uxbridge

### Map 19.2 - Site SCH2



**School Sites** 

Lake Farm, Hayes

## Map 19.3 Site SCH3



**School Sites** 

Laurel Lane, West Drayton

# 20. SITE ALLOCATIONS SAFEGUARDING MINERAL SITES

### Map 20.1 - Site MSA1



Mineral Safeguarding

Land to the west of Harmondsworth Quarry

#### Map 20.2 - Site MSA2



Mineral