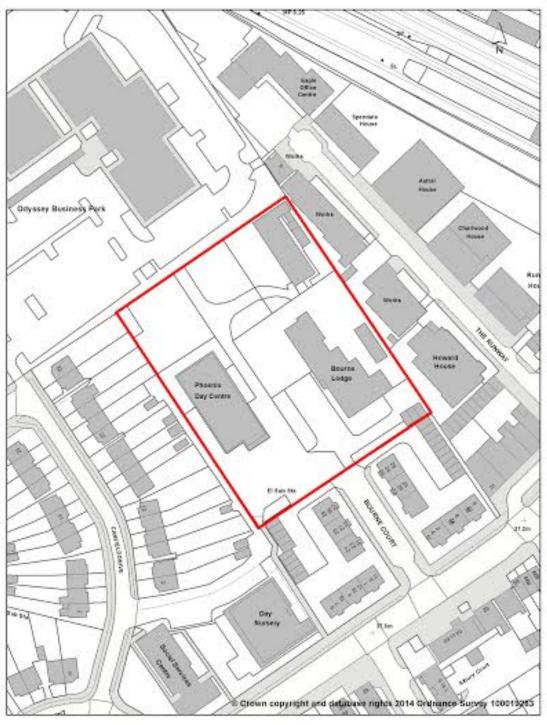

7.19



**New Homes** 

POLICY SA 20: Long Lane, Hillingdon

#### Map 17.20



POLICY SA 21: 148-154 High Street / 25-30 Bakers Road (WH Smith), Uxbridge

#### Map 17.21



POLICY SA 22: Martin Close and Valley Road

#### Map 17.22



**New Homes** 

POLICY SA 23: St Andrews Park

#### Map 17.23



POLICY SA 24: Master Brewer and Hillingdon Circus

#### Map 17.24



POLICY SA 25 : Cape Boards Site, Iver Lane, Cowley

#### Map 17.25



POLICY SA 26: Former Vehicle Testing Station, Cygnet Way, Hayes

## Map 17.26



POLICY SA 27: Hayes Bridge, Uxbridge Road, Hayes

## Map 17.27



POLICY SA 28: Padcroft Works, Tavistock Road, Yiewsley

## Map 17.28



New Homes

POLICY SA 29: Trout Road, Yiewsley

## Map 17.29



POLICY SA 30: Uxbridge Health Centre, Chippendale Way, Uxbridge

## Map 17.30



POLICY SA 31: Odyssey Business Park (part), South Ruislip

## Map 17.31



POLICY SA 32: St Andrews Park - Annington Homes Site

# 18. SITE ALLOCATIONS - SAFEGUARDING PUBLIC TRANSPORT INTERCHANGES

**Map 18.1 - Site PTR1** 



Key Transport Interchanges

**Uxbridge Town Centre** 

## Map 18.2 - Site PTR2



Key Transport Interchanges

West Ruislip Station

## Map 18.3 Site PTR3



Key Transport Interchanges

Hayes and Harlington Station

## Map 18.4 Site PTR4



Key Transport Interchanges

West Drayton Station

## **Map 18.5 - Site PTR5**



Key Transport Interchanges

Heathrow Bus Interchange

## 19. SITE ALLOCATIONS - SCHOOLS

### Map 19.1 Site SCH1



**School Sites** 

St Andrews Park, Uxbridge

### Map 19.2 - Site SCH2



**School Sites** 

Lake Farm, Hayes

## Map 19.3 Site SCH3