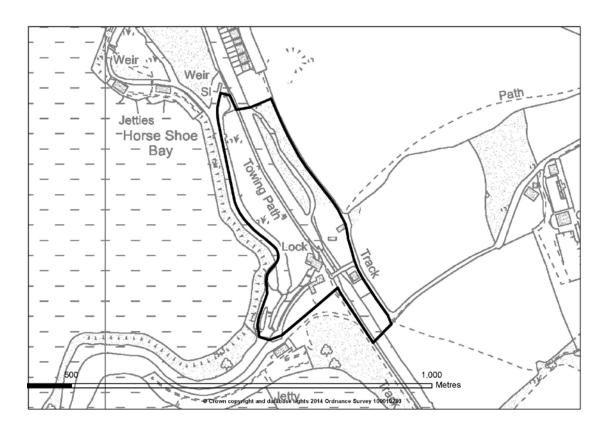

Site SCH1



**School Sites** 

St Andrews Park, Uxbridge

### Map 19.2 - Site SCH2



**School Sites** 

Lake Farm, Hayes

## Map 19.3 Site SCH3



**School Sites** 

Laurel Lane, West Drayton

# 20. SITE ALLOCATIONS SAFEGUARDING MINERAL SITES

### Map 20.1 - Site MSA1



Mineral Safeguarding

Land to the west of Harmondsworth Quarry

#### Map 20.2 - Site MSA2



Mineral Safeguarding

**Land North of Harmondsworth** 

#### Map 20.3 - Site MSA3



Mineral Safeguarding

Land at Sipson Lane, East of the M4 Spur

## 21. SCHEDULED ANCIENT MONUMENTS

Map 21.1 Manor Farm Moat, Ickenham



Map 21.2 Pynchester Moat, Ickenham



Map 21.3 Brackenbury Farm Moated Site, Ickenham



Map 21.4 Park Pale, Ruislip



Map 21.5 Ruislip Motte and Bailey



## 22. CONSERVATION AREAS

Map 22.1 Blackjacks Lock



Map 22.2 Bulls Bridge, Hayes



Map 22.3 Coppermill Lock



Map 22.4 Botwell - Nestles, Hayes



Map 22.5 Botwell Thorn EMI, Hayes



Map 22.6 Cowley Church (St Laurence) Uxbridge



Map 22.7 Cowley Lock, Uxbridge



### Map 22.8 Cranford Park



Map 22.9 Denham Lock, Uxbridge



Map 22.10 Morford Way, Eastcote



Map 22.11 The Glen, Northwood



Map 22.12 Eastcote Park Estate



## Map 22.13 Eastcote Village



#### Map 22.14 Harefield Village



#### Map 22.15 Harlington Village



#### Map 22.16 Harmondsworth Village



#### Map 22.17 Hayes Village



#### Map 22.18 Hillingdon Village



#### Map 22.19 Ickenham Village



Map 22.20 Northwood Town Centre, Green Lane



#### Map 22.21 Northwood - Frithwood



Map 22.22 Longford Village



Map 22.23 Old Uxbridge/ Windsor Street (north)