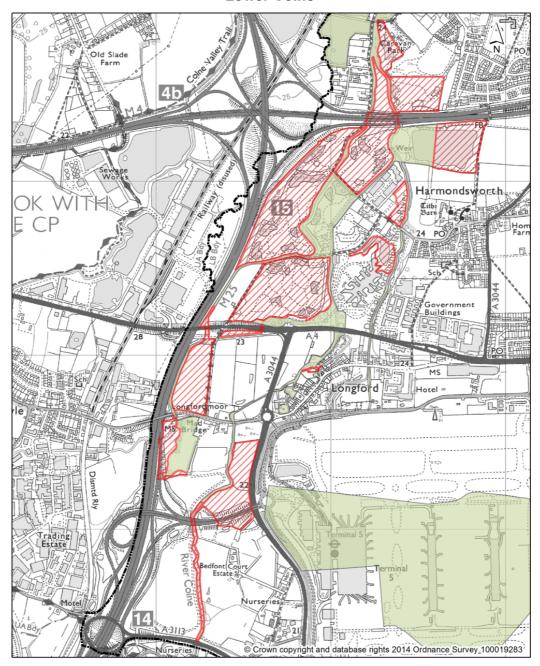

#### Map 8.7

#### **Lower Colne**

Green Belt; Metropolitan Open Land; Green Chains; Nature Conservation

Existing UDP Nature Conservation Site of Metropolitan or Borough Grade 1 Importance

Map 8.8