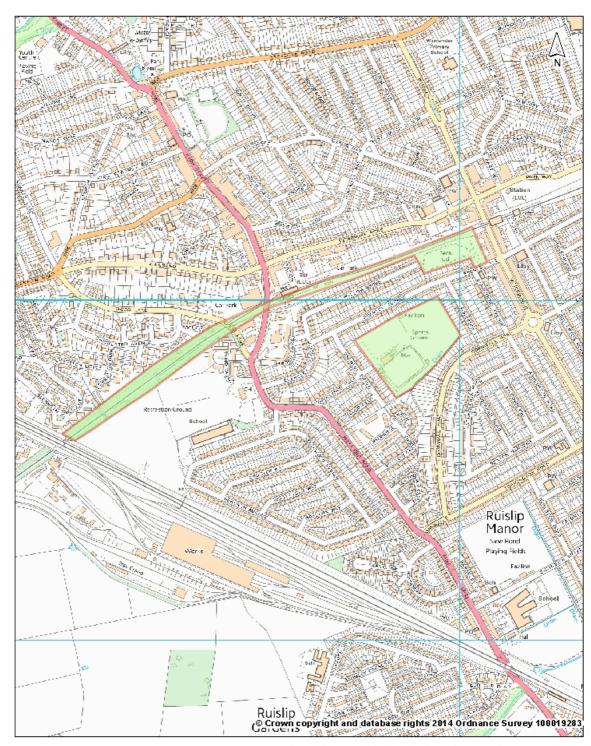

St Parkway

Area of proposed Metropolitan Open Land to replace existing Green Chain Links

#### Map 6.3



Kings College Playing Fields



#### Map 6.4



Manor Farm and Winston Churchill Hall on Pinn Way, Ruislip

Area to be added to Metropolitan Open Land Replaces Green Chain Links

#### Map 6.5



Falling Recreation Ground Yiewsley

Area of proposed Metropolitan Open Land to replace existing Green Chain Links

#### Map 6.6



Field End Recreation Ground Ruislip Manor

Area of proposed Metropolitan Open Land to replace existing Green Chain Links

#### Map 6.7



Torcross Road and Mount Pleasant Parkway, Ruislip Manor

Area of proposed Metropolitan Open Land to replace existing Green Chain Links

#### 7. AMENDMENTS TO AREAS FORMING LINKS IN GREEN CHAINS (GREEN CHAIN LINKS)

#### Map 7.1



Ruislip Green Chain Link

Proposed New Green Chain Links

#### Map 7.2



West End Road / Yeading Brook

Proposed New Green Chain Links

#### Map 7.3



Land at Stockley Road adjoining the Grand Canal, Hayes

Proposed New Green Chain Links

#### Map 7.4



Sidmouth Drive

Area to be deleted from Green Chains Link

8. PROPOSED EXTENSIONS TO NATURE CONSERVATION SITES OF METROPOLITAN OR BOROUGH GRADE 1 IMPORTANCE

#### Map 8.1



Existing UDP Nature Conservation Site of Metropolitan or Borough Grade 1 Importance

Proposed Extension to Nature Conservation Site of Metropolitan or Borough Grade 1 Importance

#### Map 8.2

#### New Year's Green Lane



Green Belt; Metropolitan Open Land; Green Chains; Nature Conservation

Existing UDP Nature Conservation Site of Metropolitan or Borough Grade 1