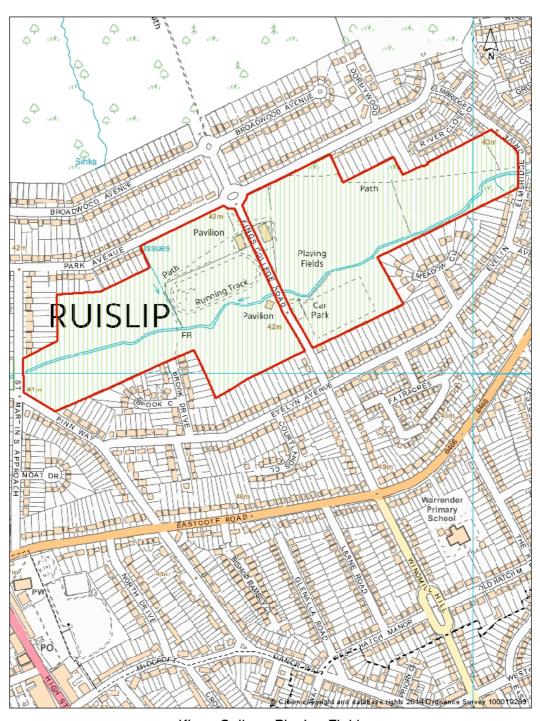

cing Employment Land
Covert Farm, Heathrow

#### 3.3 Braintree Road, South Ruislip Locally Significant Industrial Site



Rebalancing Employment Land
Braintree Road Industrial Area, South Ruislip

4. DELETIONS FROM GREEN BELT

#### Map 4.1



#### Map 4.2



#### Map 4.3



#### 5. ADDITIONS TO GREEN BELT

#### Map 5.1



#### Map 5.2



Map 5.3



#### Map 5.4



#### Map 5.5



# 6. PROPOSED METROPOLITAN OPEN LAND

#### Map 6.1



New Pond Playing Fields, Sidmouth Drive Recreation Grounds West End Road Open Space

Area of proposed Metropolitan Open Land
to replace existing Green Chain Links



ZZZ Existing Green Chain Links

#### Map 6.2



Haydon Hall Park, Eastcote House and Cheney St Parkway

Area of proposed Metropolitan Open Land to replace existing Green Chain Links

#### Map 6.3



Kings College Playing Fields



#### Map 6.4



Manor Farm and Winston Churchill Hall on Pinn Way, Ruislip

Area to be added to Metropolitan Open Land Replaces Green Chain Links

#### Map 6.5



Falling Recreation Ground Yiewsley

Area of proposed Metropolitan Open Land to replace existing Green Chain Links

#### Map 6.6



Field End Recreation Ground Ruislip Manor

Area of proposed Metropolitan Open Land to replace existing Green Chain Links

#### Map 6.7



Torcross Road and Mount Pleasant Parkway, Ruislip Manor

Area of proposed Metropolitan Open Land to replace existing Green Chain Links

#### 7. AMENDMENTS TO AREAS FORMING LINKS IN GREEN CHAINS (GREEN CHAIN LINKS)

#### Map 7.1



Ruislip Green Chain Link

Proposed New Green Chain Links

#### Map 7.2



West End Road / Yeading Brook