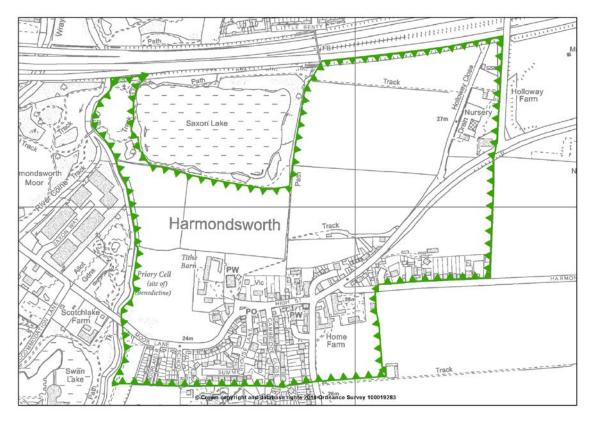

| Section                  | Section / Site details                                                                  | page              |
|--------------------------|-----------------------------------------------------------------------------------------|-------------------|
| / Map                    | Llaulia esta e                                                                          | 00                |
| 13.5<br>13.6             | Harlington<br>Harmondsworth                                                             | 98<br>98          |
| 13.7                     | North Harefield                                                                         | 99                |
| 13.7                     | South Harefield                                                                         | 99                |
| 13.9                     | Hayes                                                                                   | 100               |
| 13.10                    | Hillingdon                                                                              | 100               |
| 13.11                    | Ickenham Manor                                                                          | 101               |
| 13.12                    | Ickenham Pynchester                                                                     | 101               |
| 13.13                    | Ickenham Śwakeleys                                                                      | 102               |
| 13.14                    | Ickenham Village                                                                        | 102               |
| 13.15                    | Ruislip (Motte and Bailey)                                                              | 103               |
| 13.16                    | Sipson                                                                                  | 103               |
| 13.17                    | Stanwell Cursus                                                                         | 104               |
| 13.18                    | Uxbridge                                                                                | 105               |
| 13.19                    | West Bedfont                                                                            | 105               |
| 13.20<br>14              | West Drayton                                                                            | 106<br><b>107</b> |
| 14.1                     | Archaeological Priority Zones Colne Valley Archaeological Priority Zone                 | 107               |
| 14.2                     | Heathrow Archaeological Priority Zone                                                   | 100               |
| 15                       | Change to Centre Boundaries - Town Centres                                              | 111               |
| 15.1                     | Uxbridge                                                                                | 112               |
| 15.2                     | Ruislip Manor                                                                           | 113               |
| 15.3                     | Hayes                                                                                   | 114               |
| 16                       | Change to Centre Boundaries - Local Centres                                             | 115               |
| 16.1                     | Harefield                                                                               | 116               |
| 17.                      | Site allocations - new homes                                                            | 117               |
| 17.1                     | SA 1 Enterprise House, Hayes                                                            | 118               |
| 17.2<br>17.3             | SA2 Old Vinyl Factory and Gatefold Building, Hayes SA3 Eastern end of Blyth Road, Hayes | 119<br>120        |
| 17.3                     | SA4 Packet Boat House, Cowley                                                           | 121               |
| 17. <del>4</del><br>17.5 | SA5 Olympic House, Grove Lane, Hillingdon                                               | 121               |
| 17.6                     | SA6 Initial House, Field End Road                                                       | 123               |
| 17.7                     | SA7 Land to rear of 119 - 137 Charville Lane, Hayes                                     | 124               |
| 17.8                     | SA9 Porter's Way, West Drayton                                                          | 125               |
| 17.9                     | SA10 Land to south of railway (including Nestles), Hayes                                | 126               |
| 17.10                    | SA11 Western Core, Hayes                                                                | 127               |
| 17.11                    | SA12 269 - 285 Field End Road, Eastcote                                                 | 128               |
| 17.12                    | SA13 Charles Wilson Engineers, Uxbridge Road                                            | 129               |
| 17.13                    | SA14 Royal Quay/ Summerhouse Lane                                                       | 130               |
| 17.14                    | SA15 Royal Sorting Office, Ruislip Manor                                                | 131               |
| 17.15                    | SA16 West End Road, South Ruislip                                                       | 132               |
| 17.16<br>17.17           | SA17 Braintree Road, South Ruislip                                                      | 133<br>134        |
| 17.17<br>17.18           | SA18 Chailey Industrial Estate, Pump Lane SA19 Silverdale Road/Western View             | 134               |
| 17.10                    | SA20 Long Lane, Hillingdon                                                              | 136               |
| 17.19                    | SA21 - 148 - 154 High Street, 25 - 30 Baker's Road, Uxbridge                            | 137               |
| 17.21                    | SA22 Martin Close and Valley Road                                                       | 138               |
| 17.22                    | SA23 St Andrew's Park, Uxbridge                                                         | 139               |
| 17.23                    | SA24 Master Brewer and Hillingdon Circus                                                | 140               |
| 17.24                    | SA25 Cape Boards, Iver Lane, Cowley                                                     | 141               |
| 17.25                    | SA26 Cygnet Way, Hayes                                                                  | 142               |
| 17.26                    | SA27 Hayes Bridge, Uxbridge Road, Hayes                                                 | 143               |