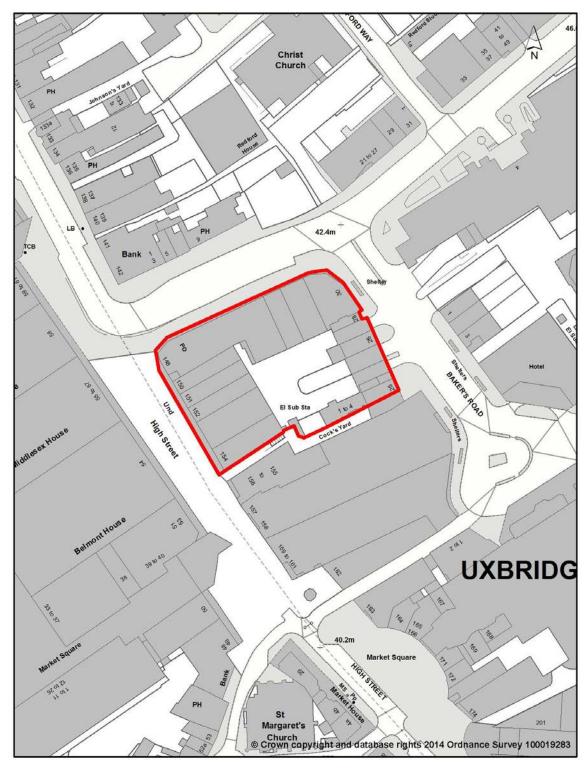

CY SA 10: Land to the south of the Railway, including Nestles Site, Nestles Avenue, Hayes

#### Map 17.10



POLICY SA 11: Western Core, Hayes

#### Map 17.11



**New Homes** 

POLICY SA 12: 269-285 Field End Road, Eastcote

#### Map 17.12



POLICY SA 13: Charles Wilson Engineers, Uxbridge Road

#### Map 17.13



POLICY SA 12: Royal Quay, Summerhouse Lane, Harefield

#### Map 17.14



POLICY SA 13: Charles Wilson Engineers, Uxbridge Road

#### Map 17.15



POLICY SA 16: West End Road, South Ruislip

#### Map 17.16



POLICY SA 17: Braintree Road, South Ruislip

#### Map 17.17



POLICY SA 18 : Chailey Industrial Estate, Pump Lane

#### Map 17.18



POLICY SA 19 : Silverdale Road / Western View, Hayes

#### Map 17.19



**New Homes** 

POLICY SA 20: Long Lane, Hillingdon

#### Map 17.20



POLICY SA 21: 148-154 High Street / 25-30 Bakers Road (WH Smith), Uxbridge

#### Map 17.21



POLICY SA 22: Martin Close and Valley Road

#### Map 17.22



**New Homes** 

POLICY SA 23: St Andrews Park

#### Map 17.23



POLICY SA 24: Master Brewer and Hillingdon Circus

#### Map 17.24



POLICY SA 25 : Cape Boards Site, Iver Lane, Cowley

#### Map 17.25



POLICY SA 26: Former Vehicle Testing Station, Cygnet Way, Hayes

## Map 17.26



POLICY SA 27: Hayes Bridge, Uxbridge Road, Hayes

## Map 17.27



POLICY SA 28: Padcroft Works, Tavistock Road, Yiewsley

## Map 17.28



New Homes

POLICY SA 29: Trout Road, Yiewsley

## Map 17.29



POLICY SA 30: Uxbridge Health Centre, Chippendale Way, Uxbridge

## Map 17.30



POLICY SA 31: Odyssey Business Park (part), South Ruislip

## Map 17.31