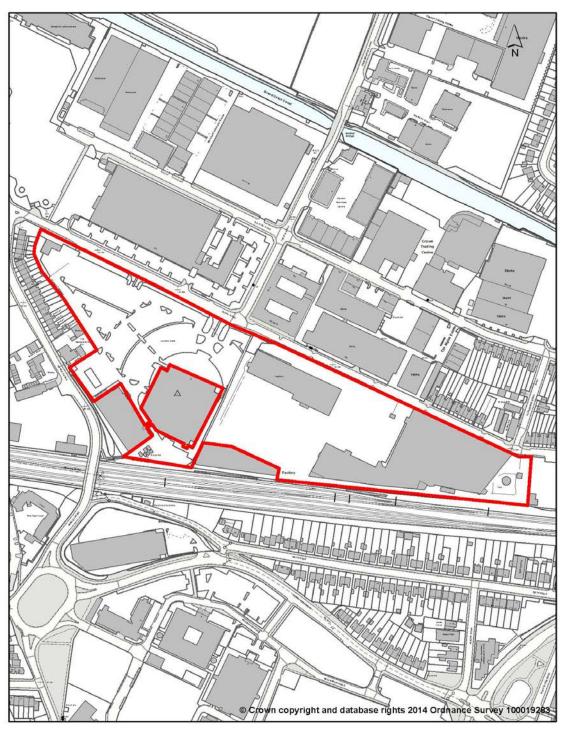

ARCHAEOLOGICAL PRIORITY ZONES

#### Map 14.1 Colne Valley Archaeological Priority Zone



#### Map 14.2 Heathrow Archaeological Priority Zone



# 15. CHANGES TO CENTRE BOUNDARIES TOWN CENTRES

Map 15.1 Proposed extension to the Uxbridge Town Centre (onto former RAF Uxbridge). See Local Plan Part 1 and RAF Uxbridge SPD



Map 15.2 - Proposed alteration to Ruislip Manor Minor Town Centre boundary (see: Development Management Policies)



Map 15.3 Proposed alteration to Hayes District Town Centre boundary (see Development Management Policies)



# 16. CHANGES TO CENTRE BOUNDARIES LOCAL CENTRES

# Map 16.1 Harefield Change to Local Centre Boundary (see Development Management Policies)



# 17. SITE ALLOCATIONS NEW HOMES

#### Map 17.1



POLICY SA 1 : Enterprise House, Hayes

#### Map 17.2



POLICY SA 2: The Old Vinyl Factory and Gatefold Building, Hayes

#### Map 17.3



POLICY SA 3: Eastern End of Blyth Road, Hayes

#### Map 17.4



POLICY SA 4: Packet Boat House, Cowley

#### Map 17.5



POLICY SA 5 : Olympic House, 1A Grove Lane, Hillingdon

#### Map 17.6



**New Homes** 

POLICY SA 6: Initial House, Field End Road

#### Map 17.7



**New Homes** 

POLICY SA 7: Land to the rear of 119-137 Charville Lane, Hayes

Note: No SA8 Site

#### Map 17.8



POLICY SA 9: Former NATS Site, Porters Way, West Drayton

#### Map 17.9



POLICY SA 10: Land to the south of the Railway, including Nestles Site, Nestles Avenue, Hayes

#### Map 17.10



POLICY SA 11: Western Core, Hayes

#### Map 17.11



**New Homes** 

POLICY SA 12: 269-285 Field End Road, Eastcote

#### Map 17.12



POLICY