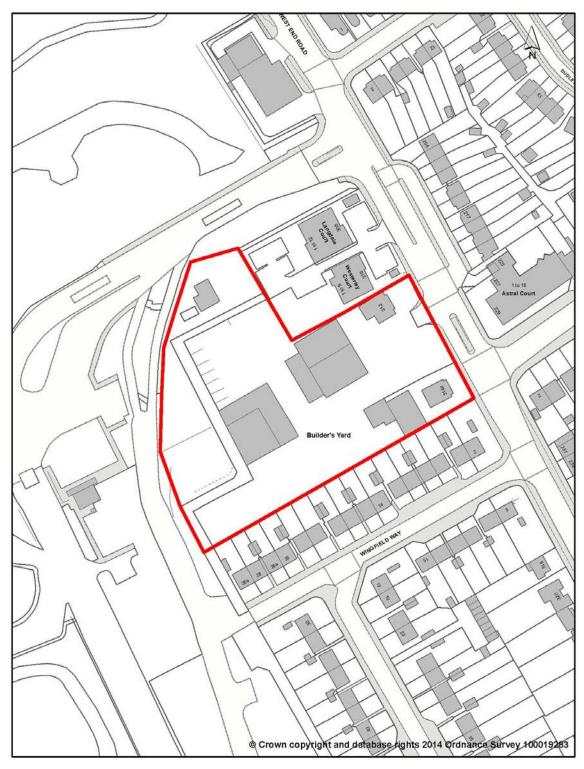

#### 3.3 Braintree Road, South Ruislip Locally Significant Industrial Site

Rebalancing Employment Land
Braintree Road Industrial Area, South Ruislip

4. DELETIONS FROM GREEN BELT