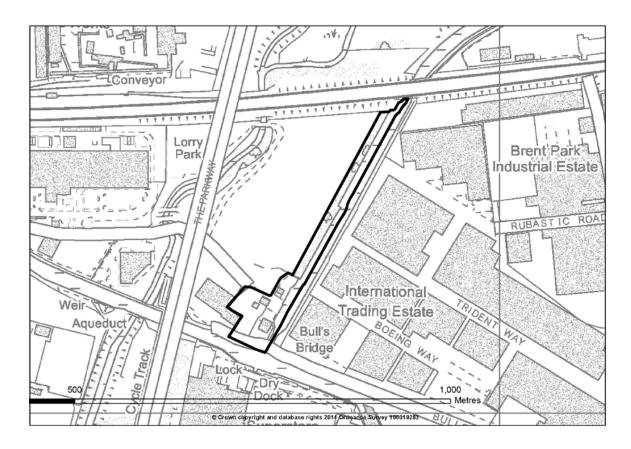

#### (vii) Bulls Bridge, Hayes

Map 1.2 Hayes Industrial Area SIL (Springfield Road)

Rebalancing Employment Land

Sites located off Springfield Road to the east of Minet Country Park, near Hayes town centre