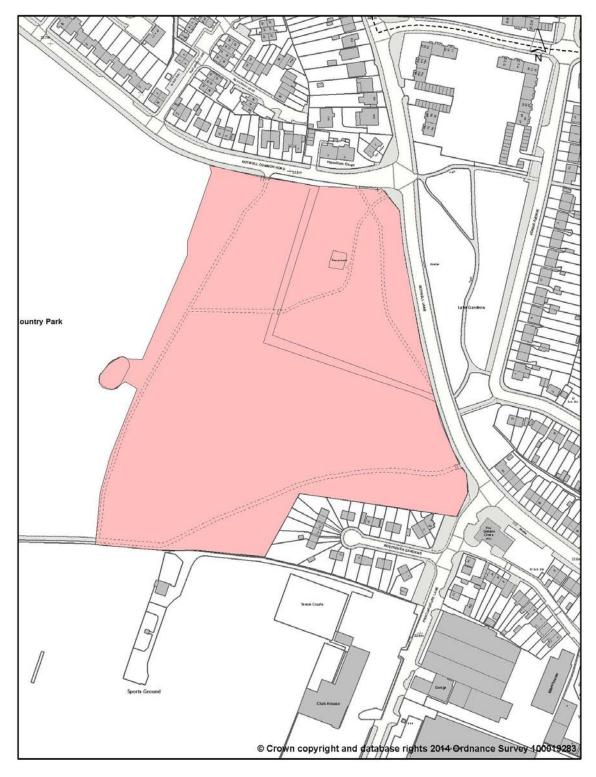

bridge Health Centre, Chippendale Way, Uxbridge

## Map 17.30



POLICY SA 31: Odyssey Business Park (part), South Ruislip

## Map 17.31



POLICY SA 32: St Andrews Park - Annington Homes Site

# 18. SITE ALLOCATIONS - SAFEGUARDING PUBLIC TRANSPORT INTERCHANGES

**Map 18.1 - Site PTR1** 



Key Transport Interchanges

**Uxbridge Town Centre** 

## Map 18.2 - Site PTR2



Key Transport Interchanges

West Ruislip Station

## Map 18.3 Site PTR3



Key Transport Interchanges

Hayes and Harlington Station

## Map 18.4 Site PTR4



Key Transport Interchanges

West Drayton Station

## **Map 18.5 - Site PTR5**



Key Transport Interchanges

Heathrow Bus Interchange

## 19. SITE ALLOCATIONS - SCHOOLS

### Map 19.1 Site SCH1



**School Sites** 

St Andrews Park, Uxbridge

### Map 19.2 - Site SCH2



**School Sites** 

Lake Farm, Hayes

## Map 19.3 Site SCH3



**School Sites** 

Laurel Lane, West Drayton

# 20. SITE ALLOCATIONS SAFEGUARDING MINERAL SITES

### Map 20.1 - Site MSA1



Mineral Safeguarding

Land to the west of Harmondsworth Quarry

#### Map 20.2 - Site MSA2



Mineral Safeguarding

**Land North of Harmondsworth** 

#### Map 20.3 - Site MSA3



Mineral Safeguarding

Land at Sipson Lane, East of the M4 Spur

## 21. SCHEDULED ANCIENT MONUMENTS

Map 21.1 Manor Farm Moat, Ickenham



Map 21.2 Pynchester Moat, Ickenham



Map 21.3 Brackenbury Farm Moated Site, Ickenham



Map 21.4 Park Pale, Ruislip



Map 21.5 Ruislip Motte and Bailey



## 22. CONSERVATION AREAS

Map 22.1 Blackjacks Lock



Map 22.2 Bulls Bridge, Hayes



Map 22.3 Coppermill Lock



Map 22.4 Botwell - Nest