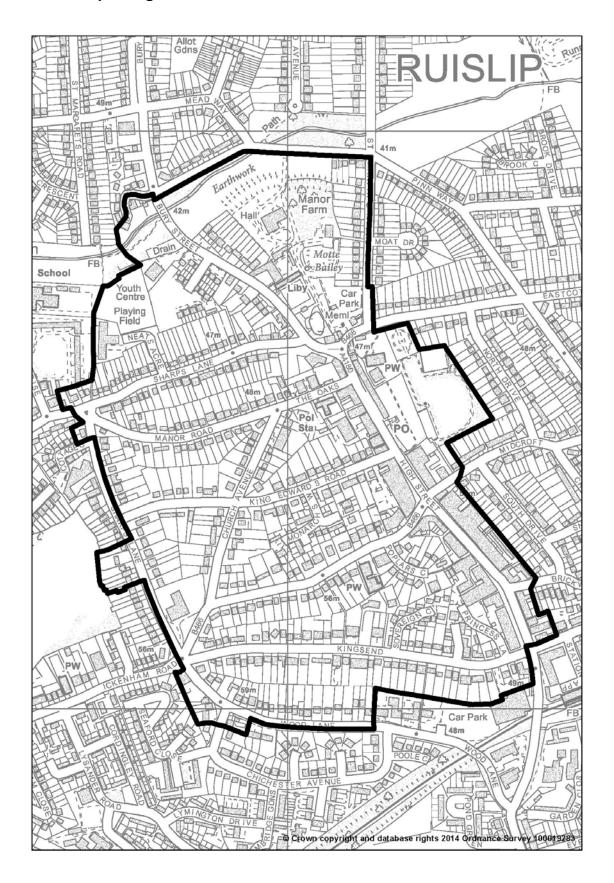

MI, Hayes



Map 22.6 Cowley Church (St Laurence) Uxbridge



Map 22.7 Cowley Lock, Uxbridge



### Map 22.8 Cranford Park



Map 22.9 Denham Lock, Uxbridge



Map 22.10 Morford Way, Eastcote



Map 22.11 The Glen, Northwood



Map 22.12 Eastcote Park Estate



## Map 22.13 Eastcote Village



#### Map 22.14 Harefield Village



#### Map 22.15 Harlington Village



#### Map 22.16 Harmondsworth Village



#### Map 22.17 Hayes Village



#### Map 22.18 Hillingdon Village



#### Map 22.19 Ickenham Village



Map 22.20 Northwood Town Centre, Green Lane



#### Map 22.21 Northwood - Frithwood



Map 22.22 Longford Village



Map 22.23 Old Uxbridge/ Windsor Street (north)



#### 22.24 Old Uxbridge/ Windsor Street (south)



#### 22.25 Rockingham Bridge, Uxbridge



#### 22.26 Ruislip Village



#### 22.27 Ruislip Manor Way



#### 22.28 Springwell Lock



#### 22.29 Uxbridge Lock



#### 22.30 Uxbridge Moor



#### 22.31 West Drayton Green



Map 22.32 Widewater Lock



23. AREAS OF SPECIAL LOCAL CHARACTER

Map 23.1 - Barnhill Estate



Map 23.2 - Central Avenue, Hayes



Map 23.3 Copsewood Estate - Northwood



Map 23.4 - Dene Road - Northwood



Map 23.5 - East -West Walk, Botwell



Map 23.6 - Garden City West Drayton



Map 23.7 - Gatehill Farm Estate, Northwood



Map 23.8 - Hillingdon Court Park



Map 23.9 - Hillside, Northwood Hills



Map 23.10 - Midcroft, Ruislip



Map 23.11 - Moat Drive, Ruislip



Map 23.12 - North Uxbridge



Map 23.13 - Old Northwood



Map 23.14 - Orchard Drive- Hamilton Road - Clayton Way



Map 23.15 - Raisins Hill, Eastcote



24. SITES OF SP