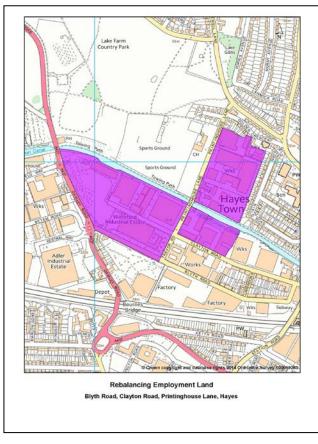

the attention of the Planning Policy Team.
- 3.5 Please note that copies of representations will be made available on request for inspection at the Council offices. They cannot therefore be treated as confidential. All responses must be received by **5pm on 4<sup>th</sup> November 2014**. Comments received after the end of the publication period do not have the right to be considered.

1. REBALANCING EMPLOYMENT LAND PROPOSED STRATEGIC INDUSTRIAL LOCATIONS

#### Hayes Industrial Area SIL (Map 1.1 and Map 1.2)

#### Map 1.1 - Overview Map (Clusters 1 - 7)



Rebalancing Employment Land Sites located near Hayes town centre

# Details of Clusters in Map 1.1 - Sites near Hayes Town SIL (i) Horton Road (ii) Stockley Close





#### (iii) Prologis Park, Hayes



#### (iv) Blyth Road etc, Hayes



# Details of Clusters in Map1.1 - Hayes Industrial Area SIL (v) Pump Lane, Hayes (vi) Rigby Lane etc, Hayes







#### (vii) Bulls Bridge, Hayes

Map 1.2 Hayes Industrial Area SIL (Springfield Road)



Rebalancing Employment Land

Sites located off Springfield Road to the east of Minet Country Park, near Hayes town centre

Map 1.3



Rebalancing Employment Land
Proposed extent of Uxbridge Industrial PIL

#### Map 1.4



Rebalancing Employment Land
Proposed extent of Stonefield Way PIL, South Ruislip

Map 1.5



Rebalancing Employment Land
Proposed extent of North Uxbridge IBP

#### 2. REBALANCING EMPLOYMENT LAND: PROPOSED LOCALLY SIGNIFICANT EMPLOYMENT LOCATIONS

Map 2.1



Rebalancing Employment Land
Summerhouse Lane / Royal Quay / Salamander Quay, Harefield

#### Map 2.2



Rebalancin