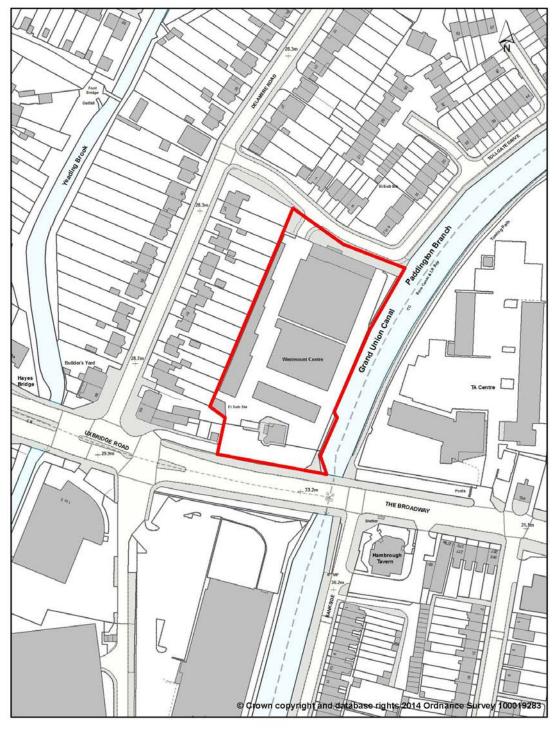

#### (vii) Bulls Bridge, Hayes

Map 1.2 Hayes Industrial Area SIL (Springfield Road)

Rebalancing Employment Land

Sites located off Springfield Road to the east of Minet Country Park, near Hayes town centre