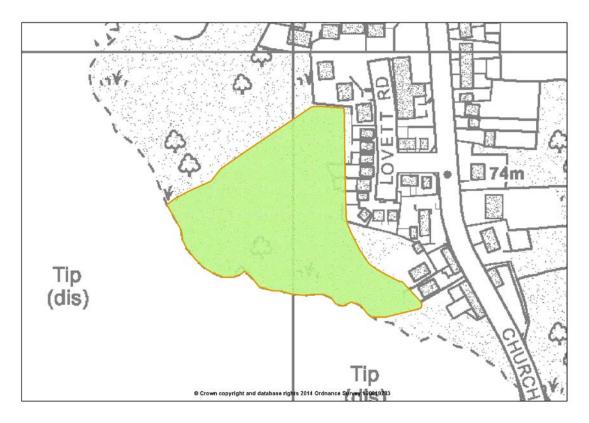

#### 22.31 West Drayton Green



Map 22.32 Widewater Lock



23. AREAS OF SPECIAL LOCAL CHARACTER

Map 23.1 - Barnhill Estate



Map 23.2 - Central Avenue, Hayes



Map 23.3 Copsewood Estate - Northwood



Map 23.4 - Dene Road - Northwood



Map 23.5 - East -West Walk, Botwell



Map 23.6 - Garden City West Drayton



Map 23.7 - Gatehill Farm Estate, Northwood



Map 23.8 - Hillingdon Court Park



Map 23.9 - Hillside, Northwood Hills



Map 23.10 - Midcroft, Ruislip



Map 23.11 - Moat Drive, Ruislip



Map 23.12 - North Uxbridge



Map 23.13 - Old Northwood



Map 23.14 - Orchard Drive- Hamilton Road - Clayton Way



Map 23.15 - Raisins Hill, Eastcote



24. SITES OF SPECIAL SCIENTIFIC INTEREST

Map 24.1 - Denham Lock Wood



Map 24.2 - Fray's Farm Meadows



Map 24.3 - Harefield Pit



Map 24.4 Mid Colne Valley (A)



#### Map 24.5 - Mid Colne Valley (B)



Map 24.6 - Old Park Wood



Map 24.7 - Ruislip Woods A



Map 24.8 - Ruislip Woods B



Map 24.9 - Ruislip Woods C



Map 24.10 - Ruislip Woods D



#### 25. PUBLIC SAFETY ZONES

#### Map 25.1 Heathrow (east)



#### Map 25.2 Heathrow (west)



26. REGISTERED PARKS AND GARDENS

Map 26.1 - Harefield Place



27. AIR QUALITY MANAGEMENT AREA

#### Map 27.1 - Air Quality Management Area