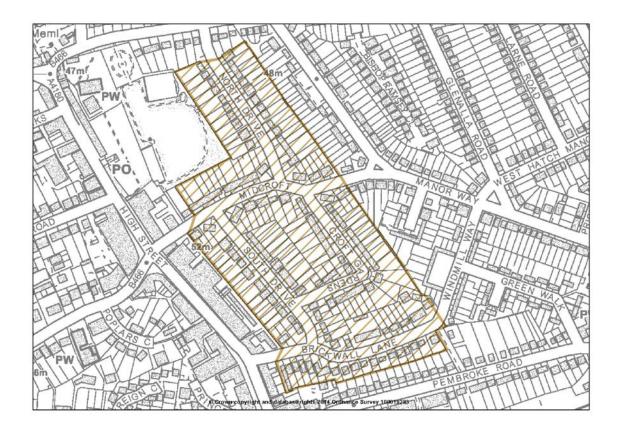

| Section / Map     | Section / Site details                             | page              |
|-------------------|----------------------------------------------------|-------------------|
| 22.27             | Ruislip Manor Way                                  | 191               |
| 22.28             | Springwell Lock                                    | 192               |
| 22.29             | Uxbridge Lock                                      | 193               |
| 22.30             | Uxbridge Moor                                      | 194               |
| 22.31             | West Drayton Green                                 | 195               |
| 22.32             | Widewater Lock                                     | 196               |
| 23                | Areas of Special Local Character                   | 197               |
| 23.1<br>23.2      | Barnhill Estate                                    | 198<br>198        |
| 23.2              | Central Avenue, Hayes Copsewood Estate - Northwood | 199               |
| 23.4              | Dene Road - Northwood                              | 199               |
| 23.5              | East -West Walk, Botwell                           | 200               |
| 23.6              | Garden City West Drayton                           | 200               |
| 23.7              | Gatehill Farm Estate, Northwood                    | 201               |
| 23.8              | Hillingdon Court Park                              | 201               |
| 23.9              | Hillside, Northwood Hills                          | 202               |
| 23.10             | Midcroft, Ruislip                                  | 202               |
| 23.11             | Moat Drive, Ruislip                                | 203               |
| 23.12             | North Uxbridge                                     | 203               |
| 23.13             | Old Northwood                                      | 204               |
| 23.14             | Orchard Drive- Hamilton Road - Clayton Way         | 204               |
| 23.15             | Raisins Hill, Eastcote                             | 205               |
| 24                | Sites of Special Scientific Interest               | 207               |
| 24.1              | Denham Lock Wood                                   | 208               |
| 24.2              | Fray's Farm Meadows                                | 208               |
| 24.3              | Harefield Pit                                      | 209               |
| 24.4              | Mid Colne Valley (A)                               | 209               |
| 24.5              | Mid Colne Valley (B)                               | 210               |
| 24.7              | Old Park Wood                                      | 210               |
| 24.8              | Ruislip Woods A                                    | 211               |
| 24.9              | Ruislip Woods B                                    | 211               |
| 24.10             | Ruislip Woods C                                    | 212               |
| 24.11             | Ruislip Woods D                                    | 212               |
| 25                | Public Safety Zones                                | 213               |
| 25.1              | Heathrow (west)                                    | 214               |
| 25.2<br><b>26</b> | Heathrow (west) Registered Parks and Gardens       | 215<br><b>217</b> |
| 26.1              | Harefield Place                                    | 217               |
| <b>20</b> . 1     | Air Quality Management Area                        | 210<br><b>219</b> |
| 27 1              | Air Quality Management Area                        | 219               |