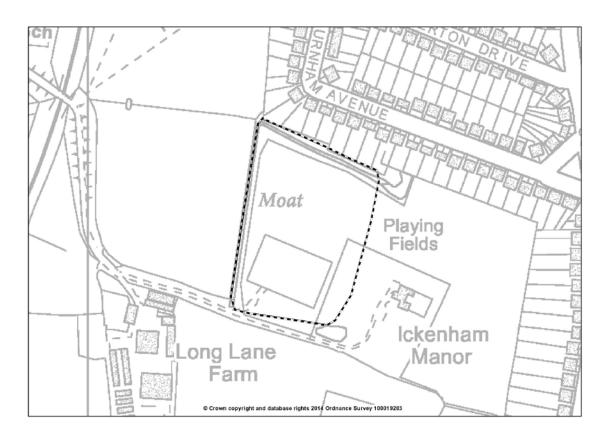

on

## Map 18.4 Site PTR4



Key Transport Interchanges

West Drayton Station

## **Map 18.5 - Site PTR5**



Key Transport Interchanges

Heathrow Bus Interchange

## 19. SITE ALLOCATIONS - SCHOOLS

### Map 19.1 Site SCH1



**School Sites** 

St Andrews Park, Uxbridge

### Map 19.2 - Site SCH2



**School Sites** 

Lake Farm, Hayes

## Map 19.3 Site SCH3



**School Sites** 

Laurel Lane, West Drayton

# 20. SITE ALLOCATIONS SAFEGUARDING MINERAL SITES

### Map 20.1 - Site MSA1



Mineral Safeguarding

Land to the west of Harmondsworth Quarry

#### Map 20.2 - Site MSA2



Mineral Safeguarding

**Land North of Harmondsworth** 

#### Map 20.3 - Site MSA3



Mineral Safeguarding

Land at Sipson Lane, East of the M4 Spur

## 21. SCHEDULED ANCIENT MONUMENTS

Map 21.1 Manor Farm Moat, Ickenham



Map 21.2 Pynchester Moat, Ickenham



Map 21.3 Brackenbury Farm Moated Site, Ickenham



Map 21.4 Park Pale, Ruislip



Map 21.5 Ruislip Motte and Bailey



## 22. CONSERVATION AREAS

Map 22.1 Blackjacks Lock



Map 22.2 Bulls Bridge, Hayes



Map 22.3 Coppermill Lock



Map 22.4 Botwell - Nestles, Hayes



Map 22.5 Botwell Thorn EMI, Hayes



Map 22.6 Cowley Church (St Laurence) Uxbridge



Map 22.7 Cowley Lock, Uxbridge



### Map 22.8 Cranford Park



Map 22.9 Denham Lock, Uxbridge



Map 22.10 Morford Way, Eastcote



Map 22.11 The Glen, Northwood



Map 22.12 Eastcote Park Estate



## Map 22.13 Eastcote Village



#### Map 22.14 Harefield Village



#### Map 22.15 Harlington Village



#### Map 22.16 Harmondsworth Village



#### Map 22.17 Hayes Village



#### Map 22.18 Hillingdon