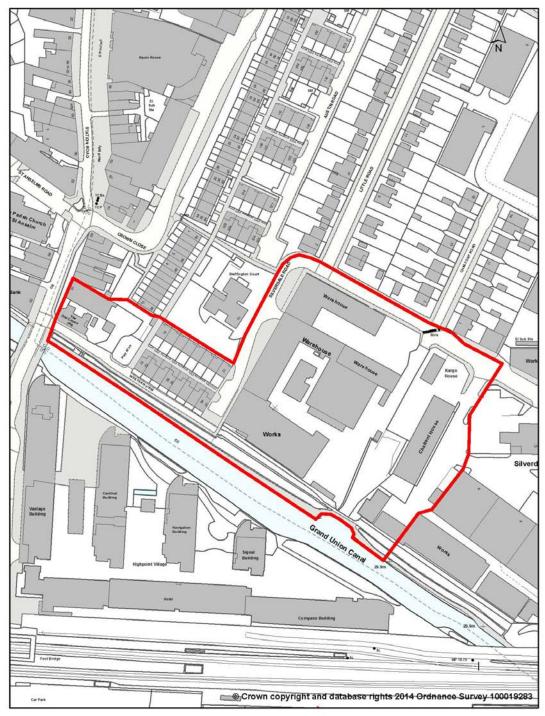

#### Map 7.3

Land at Stockley Road adjoining the Grand Canal, Hayes

Proposed New Green Chain Links