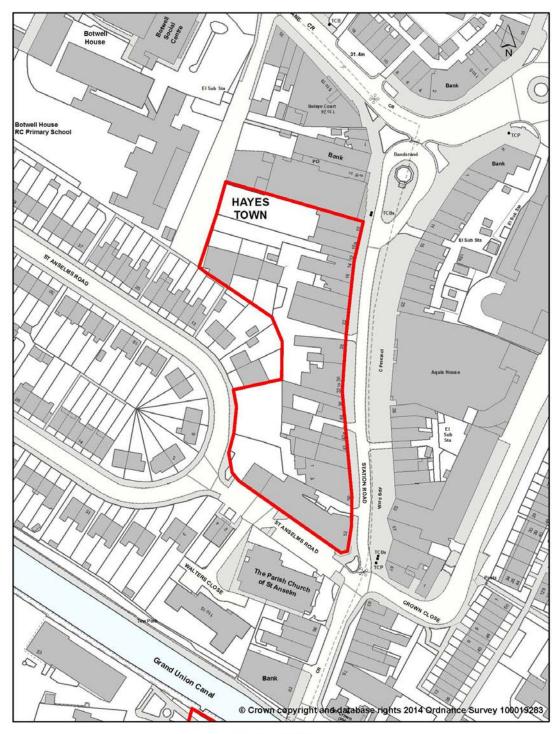

- Alteration to the Heathrow Airport Boundary
- Deletion of road safeguarding lines except for that indicatively shown over Minet Country Park
- New Archaeological Priority Areas
- Introduction of new Archaeological Priority Zones
- Alteration to the boundaries of the Town Centres of Hayes and Ruislip Manor and Uxbridge (extension onto RAF Uxbridge)
- Alteration to the boundary of the Harefield Local Centre
- Sites identified in the draft Site Allocations document, namely:
  - New Homes sites (sites SA1 SA32)
  - Public Transport Interchanges (sites PTR1 PTR5)
  - Schools (sites SCH1 SCH3)
  - Minerals Safeguarding (sites MSA1 MSA3)
- 2.2 The following updated designations which have already been adopted by Council or another statutory body, are shown on the draft Policies Map:
  - Scheduled Ancient Monuments
  - Conservation Area
  - Areas of Special Local Character
  - Sites of Special Scientific Interest
  - Public Safety Zones (2002)
  - Registered Park and Garden
  - Air Quality Management Area
- 2.3 The following existing 1998 UDP designations are intended to be carried through unchanged: