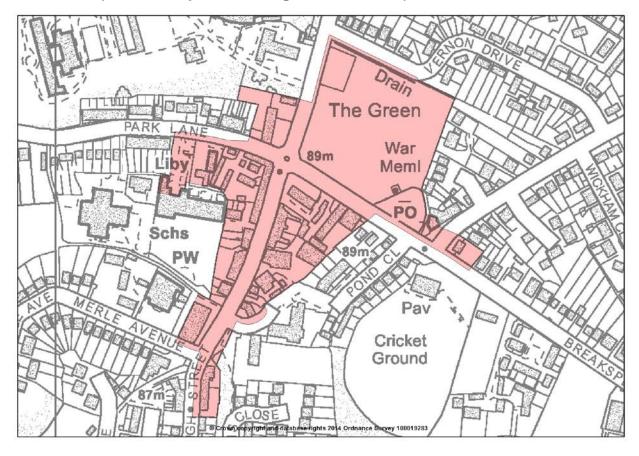

Archaeological Priority Area



#### Map 13.20 West Drayton Archaeological Priority Area



# 14. PROPOSED ARCHAEOLOGICAL PRIORITY ZONES

#### Map 14.1 Colne Valley Archaeological Priority Zone



#### Map 14.2 Heathrow Archaeological Priority Zone



# 15. CHANGES TO CENTRE BOUNDARIES TOWN CENTRES

Map 15.1 Proposed extension to the Uxbridge Town Centre (onto former RAF Uxbridge). See Local Plan Part 1 and RAF Uxbridge SPD



Map 15.2 - Proposed alteration to Ruislip Manor Minor Town Centre boundary (see: Development Management Policies)



Map 15.3 Proposed alteration to Hayes District Town Centre boundary (see Development Management Policies)



# 16. CHANGES TO CENTRE BOUNDARIES LOCAL CENTRES

# Map 16.1 Harefield Change to Local Centre Boundary (see Development Management Policies)



# 17. SITE ALLOCATIONS NEW HOMES

#### Map 17.1



POLICY SA 1 : Enterprise House, Hayes

#### Map 17.2



POLICY SA 2: The Old Vinyl Factory and Gatefold Building, Hayes

#### Map 17.3



POLICY SA 3: Eastern End of Blyth Road, Hayes

#### Map 17.4



POLICY SA 4: Packet Boat House, Cowley

#### Map 17.5



POLICY SA 5 : Olympic House, 1A Grove Lane, Hillingdon

#### Map 17.6



**New Homes** 

POLICY SA 6: Initial House, Field End Road

#### Map 17.7



**New Homes** 

POLICY SA 7: Land to the rear of 119-137 Charville Lane, Hayes

Note: No SA8 Site

#### Map 17.8



POLICY SA 9: Former NATS Site, Porters Way, West Drayton

#### Map 17.9



POLICY SA 10: Land to the south of the Railway, including Nestles Site, Nestles Avenue, Hayes

#### Map 17.10



POLICY SA 11: Western Core, Hayes