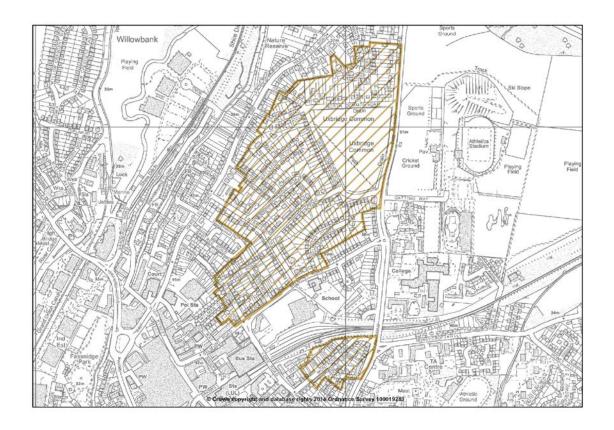

or Street (north)



#### 22.24 Old Uxbridge/ Windsor Street (south)



#### 22.25 Rockingham Bridge, Uxbridge



#### 22.26 Ruislip Village



#### 22.27 Ruislip Manor Way



#### 22.28 Springwell Lock



#### 22.29 Uxbridge Lock



#### 22.30 Uxbridge Moor



#### 22.31 West Drayton Green



Map 22.32 Widewater Lock



23. AREAS OF SPECIAL LOCAL CHARACTER

Map 23.1 - Barnhill Estate



Map 23.2 - Central Avenue, Hayes



Map 23.3 Copsewood Estate - Northwood



Map 23.4 - Dene Road - Northwood



Map 23.5 - East -West Walk, Botwell



Map 23.6 - Garden City West Drayton



Map 23.7 - Gatehill Farm Estate, Northwood



Map 23.8 - Hillingdon Court Park



Map 23.9 - Hillside, Northwood Hills



Map 23.10 - Midcroft, Ruislip



Map 23.11 - Moat Drive, Ruislip



Map 23.12 - North Uxbridge



Map 23.13 - Old Northwood



Map 23.14 - Orchard Drive- Hamilton Road - Clayton Way



Map 23.15 - Raisins Hill, Eastcote



24. SITES OF SPECIAL SCIENTIFIC INTEREST

Map 24.1 - Denham Lock Wood



Map 24.2 - Fray's Farm Meadows



Map 24.3 - Harefield Pit



Map 24.4 Mid Colne Valley (A)



#### Map 24.5 - Mid Colne Valley (B)



Map 24.6 - Old Park Wood



Map 24.7 - Ruislip Woods A



Map 24.8 - Ruislip Woods B



Map 24.9 - Ruislip Woods C



Map 24.10 - Ruislip Woods D



#### 25. PUBLIC SAFETY ZONES

#### Map 25.1 Heathrow (east)



#### Map 25.2 Heathrow (west)



26. REGISTERED PARKS AND GARDENS

Map 26.1 - Harefield Place



27. AIR QUALITY MANAGEMENT AREA

#### Map 27.1 - Air Quality Management Area