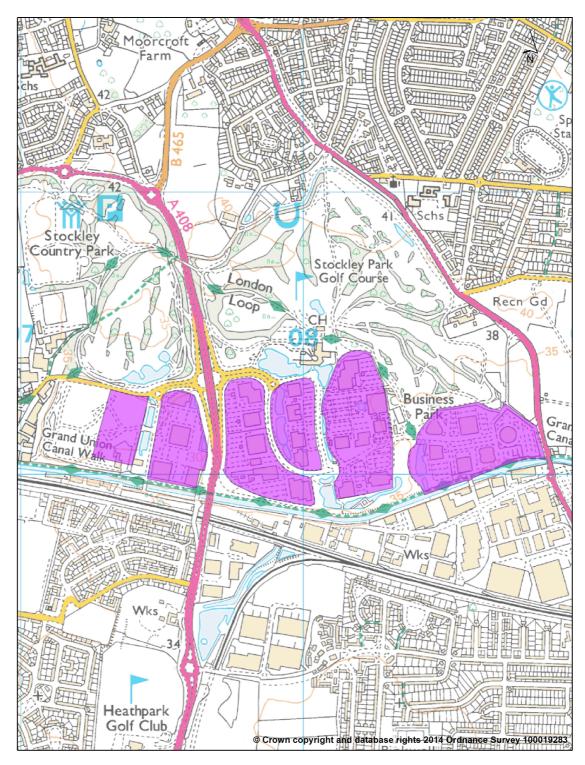

ea SIL (v) Pump Lane, Hayes (vi) Rigby Lane etc, Hayes







#### (vii) Bulls Bridge, Hayes

Map 1.2 Hayes Industrial Area SIL (Springfield Road)



Rebalancing Employment Land

Sites located off Springfield Road to the east of Minet Country Park, near Hayes town centre

Map 1.3



Rebalancing Employment Land
Proposed extent of Uxbridge Industrial PIL

#### Map 1.4



Rebalancing Employment Land
Proposed extent of Stonefield Way PIL, South Ruislip

Map 1.5



Rebalancing Employment Land
Proposed extent of North Uxbridge IBP

#### 2. REBALANCING EMPLOYMENT LAND: PROPOSED LOCALLY SIGNIFICANT EMPLOYMENT LOCATIONS

Map 2.1



Rebalancing Employment Land
Summerhouse Lane / Royal Quay / Salamander Quay, Harefield

#### Map 2.2



Rebalancing Employment Land Odyssey Business Park

#### Map 2.3



Rebalancing Employment Land
Stockley Park

#### Map 2.4



Rebalancing Employment Land

Bath Road, Heathrow

3. REBALANCING EMPLOYMENT LAND PROPOSED LOCALLY SIGNIFICANT INDUSTRIAL SITES

#### Map 3.1



Rebalancing Employment Land Packet Boat Lane, Cowley

Map 3.2



Rebalancing Employment Land
Covert Farm, Heathrow

#### 3.3 Braintree Road, South Ruislip Locally Significant Industrial Site



Rebalancing Employment Land
Braintree Road Industrial Area, South Ruislip

4. DELETIONS FROM GREEN BELT

#### Map 4.1



#### Map 4.2



#### Map 4.3



#### 5. ADDITIONS TO GREEN BELT

#### Map 5.1



#### Map 5.2



Map 5.3



#### Map 5.4



#### Map 5.5



# 6. PROPOSED METROPOLITAN OPEN LAND

#### Map 6.1



New Pond Playing Fields, Sidmouth Drive Recreation Grounds West End Road Open Space

A