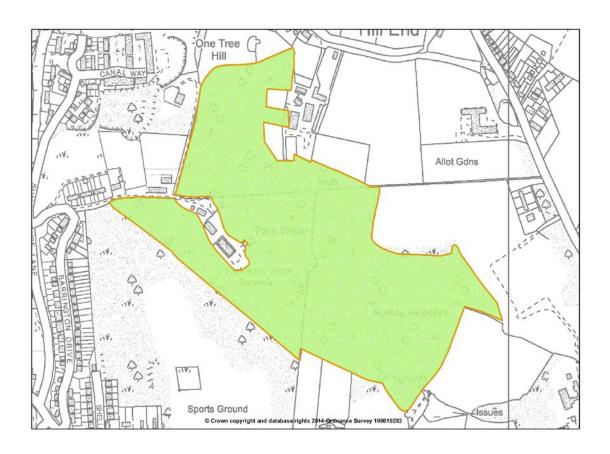

Map 23.1 - Barnhill Estate



Map 23.2 - Central Avenue, Hayes



Map 23.3 Copsewood Estate - Northwood



Map 23.4 - Dene Road - Northwood



Map 23.5 - East -West Walk, Botwell



Map 23.6 - Garden City West Drayton



Map 23.7 - Gatehill Farm Estate, Northwood



Map 23.8 - Hillingdon Court Park



Map 23.9 - Hillside, Northwood Hills



Map 23.10 - Midcroft, Ruislip



Map 23.11 - Moat Drive, Ruislip



Map 23.12 - North Uxbridge



Map 23.13 - Old Northwood



Map 23.14 - Orchard Drive- Hamilton Road - Clayton Way



Map 23.15 - Raisins Hill, Eastcote



24. SITES OF SPECIAL SCIENTIFIC INTEREST

Map 24.1 - Denham Lock Wood



Map 24.2 - Fray's Farm Meadows



Map 24.3 - Harefield Pit



Map 24.4 Mid Colne Valley (A)



#### Map 24.5 - Mid Colne Valley (B)



Map 24.6 - Old Park Wood



Map 24.7 - Ruislip Woods A



Map 24.8 - Ruislip Woods B



Map 24.9 - Ruislip Woods C



Map 24.10 - Ruislip Woods D



#### 25. PUBLIC SAFETY ZONES

#### Map 25.1 Heathrow (east)



#### Map 25.2 Heathrow (west)



26. REGISTERED PARKS AND GARDENS

Map 26.1 - Harefield Place



27. AIR QUALITY MANAGEMENT AREA

#### Map 27.1 - Air Quality Management Area