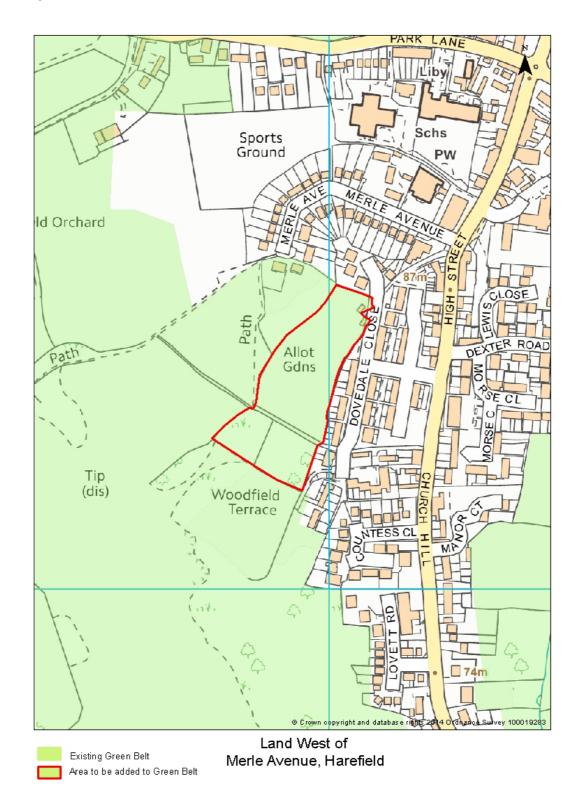

MPLOYMENT LOCATIONS

Map 2.1



Rebalancing Employment Land
Summerhouse Lane / Royal Quay / Salamander Quay, Harefield

#### Map 2.2



Rebalancing Employment Land Odyssey Business Park

#### Map 2.3



Rebalancing Employment Land
Stockley Park

#### Map 2.4



Rebalancing Employment Land

Bath Road, Heathrow

3. REBALANCING EMPLOYMENT LAND PROPOSED LOCALLY SIGNIFICANT INDUSTRIAL SITES

#### Map 3.1



Rebalancing Employment Land Packet Boat Lane, Cowley

Map 3.2



Rebalancing Employment Land
Covert Farm, Heathrow

#### 3.3 Braintree Road, South Ruislip Locally Significant Industrial Site



Rebalancing Employment Land
Braintree Road Industrial Area, South Ruislip

4. DELETIONS FROM GREEN BELT

#### Map 4.1



#### Map 4.2



#### Map 4.3



#### 5. ADDITIONS TO GREEN BELT

#### Map 5.1



#### Map 5.2



Map 5.3



#### Map 5.4



#### Map 5.5



# 6. PROPOSED METROPOLITAN OPEN LAND

#### Map 6.1



New Pond Playing Fields, Sidmouth Drive Recreation Grounds West End Road Open Space

Area of proposed Metropolitan Open Land
to replace existing Green Chain Links



ZZZ Existing Green Chain Links

#### Map 6.2



Haydon Hall Park, Eastcote House and Cheney St Parkway

Area of proposed Metropolitan Open Land to replace existing Green Chain Links

#### Map 6.3



Kings College Playing Fields



#### Map 6.4



Manor Farm and Winston Churchill Hall on Pinn Way, Ruislip

Area to be added to Metropolitan Open Land Replaces Green Chain Links

#### Map 6.5



Falling Recreation Ground Yiewsley

Area of proposed Metropolitan Open Land to replace existing Green Chain Links

#### Map 6