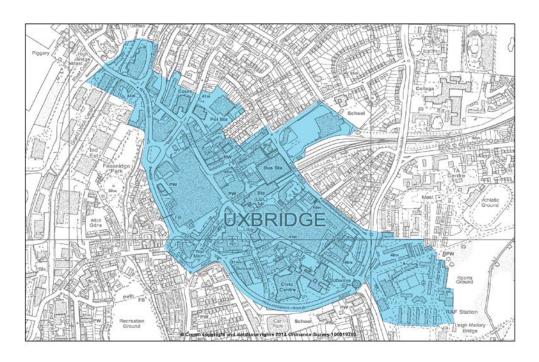

Map 13.13 Ickenham Swakeleys Archaeological Priority Area



Map 13.14 Ickenham Village Archaeological Priority Area



Map 13.15 Ruislip (Motte and Bailey) Archaeological Priority Area



Map 13.16 Sipson Archaeological Priority Area



Map 13.17 Stanwell Cursus Archaeological Priority Area



Map 13.18 Uxbridge Archaeological Priority Area



Map 13.19 West Bedfont Archaeological Priority Area



#### Map 13.20 West Drayton Archaeological Priority Area



# 14. PROPOSED ARCHAEOLOGICAL PRIORITY ZONES

#### Map 14.1 Colne Valley Archaeological Priority Zone



#### Map 14.2 Heathrow Archaeological Priority Zone



# 15. CHANGES TO CENTRE BOUNDARIES TOWN CENTRES

Map 15.1 Proposed extension to the Uxbridge Town Centre (onto former RAF Uxbridge). See Local Plan Part 1 and RAF Uxbridge SPD



Map 15.2 - Proposed alteration to Ruislip Manor Minor Town Centre boundary (see: Development Management Policies)



Map 15.3 Proposed alteration to Hayes District Town Centre boundary (see Development Management Policies)



# 16. CHANGES TO CENTRE BOUNDARIES LOCAL CENTRES

# Map 16.1 Harefield Change to Local Centre Boundary (see Development Management Policies)



# 17. SITE ALLOCATIONS NEW HOMES

#### Map 17.1



POLICY SA 1 : Enterprise House, Hayes

#### Map 17.2



POLICY SA 2: The Old Vinyl Factory and Gatefold Building, Hayes

#### Map 17.3



POLICY SA 3: Eastern End of Blyth Road, Hayes

#### Map 17.4



POLICY SA 4: Packet Boat House, Cowley

#### Map 17.5



POLICY SA 5 : Olympic House, 1A Grove Lane, Hillingdon

#### Map 17.6



**New Homes** 

POLICY SA 6: Initial House, F