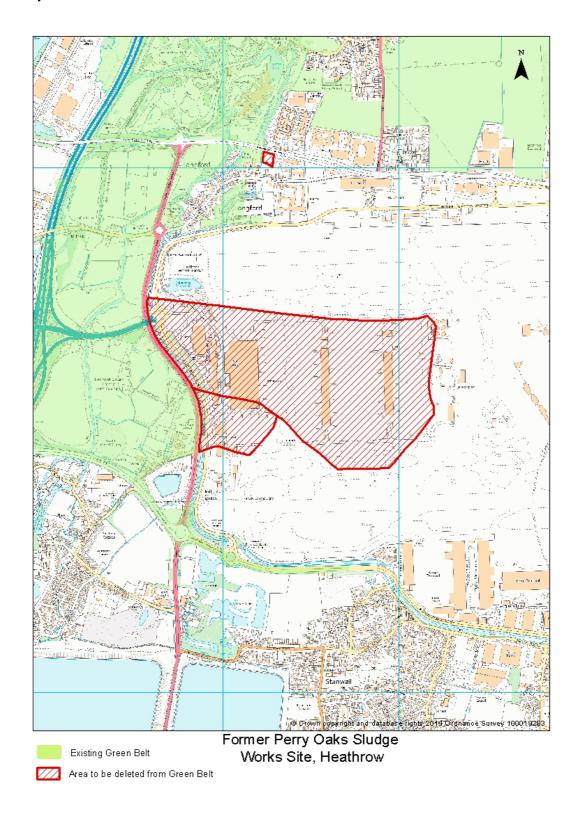

## 2. REBALANCING EMPLOYMENT LAND: PROPOSED LOCALLY SIGNIFICANT EMPLOYMENT LOCATIONS

Map 2.1



Rebalancing Employment Land
Summerhouse Lane / Royal Quay / Salamander Quay, Harefield

#### Map 2.2



Rebalancing Employment Land Odyssey Business Park

#### Map 2.3



Rebalancing Employment Land
Stockley Park

#### Map 2.4



Rebalancing Employment Land

Bath Road, Heathrow

3. REBALANCING EMPLOYMENT LAND PROPOSED LOCALLY SIGNIFICANT INDUSTRIAL SITES

#### Map 3.1



Rebalancing Employment Land Packet Boat Lane, Cowley

Map 3.2



Rebalancing Employment Land
Covert Farm, Heathrow

#### 3.3 Braintree Road, South Ruislip Locally Significant Industrial Site



Rebalancing Employment Land
Braintree Road Industrial Area, South Ruislip

4. DELETIONS FROM GREEN BELT

#### Map 4.1



#### Map 4.2



#### Map 4.3



#### 5. ADDITIONS TO GREEN BELT

#### Map 5.1



#### Map 5.2



Map 5.3



#### Map 5.4



#### Map 5.5



# 6. PROPOSED METROPOLITAN OPEN LAND

#### Map 6.1



New Pond Playing Fields, Sidmouth Drive Recreation Grounds West End Road Open Space

Area of proposed Metropolitan Open Land
to replace existing Green Chain Links



ZZZ Existing Green Chain Links

#### Map 6.2



Haydon Hall Park, Eastcote House and Cheney St Parkway

Area of proposed Metropolitan Open Land to replace existing Green Chain Links

#### Map 6.3



Kings College Playing Fields



#### Map 6.4



Manor Farm and Winston Churchill Hall on Pinn Way, Ruislip

Area to be added to Metropolitan Open Land Replaces Green Chain Links

#### Map 6.5



Falling Recreation Ground Yiewsley

Area of proposed Metropo