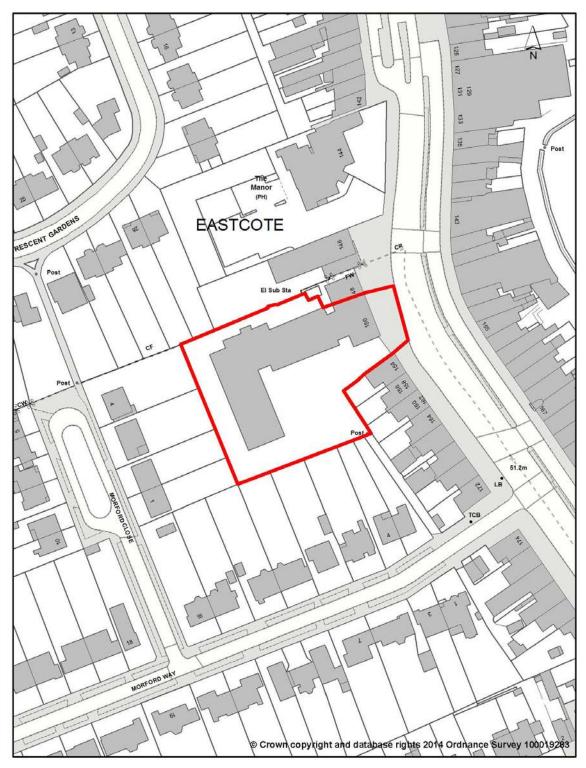

). See Local Plan Part 1 and RAF Uxbridge SPD



Map 15.2 - Proposed alteration to Ruislip Manor Minor Town Centre boundary (see: Development Management Policies)



Map 15.3 Proposed alteration to Hayes District Town Centre boundary (see Development Management Policies)



# 16. CHANGES TO CENTRE BOUNDARIES LOCAL CENTRES

# Map 16.1 Harefield Change to Local Centre Boundary (see Development Management Policies)



# 17. SITE ALLOCATIONS NEW HOMES

#### Map 17.1



POLICY SA 1 : Enterprise House, Hayes

#### Map 17.2



POLICY SA 2: The Old Vinyl Factory and Gatefold Building, Hayes

#### Map 17.3



POLICY SA 3: Eastern End of Blyth Road, Hayes

#### Map 17.4



POLICY SA 4: Packet Boat House, Cowley

#### Map 17.5



POLICY SA 5 : Olympic House, 1A Grove Lane, Hillingdon

#### Map 17.6



**New Homes** 

POLICY SA 6: Initial House, Field End Road

#### Map 17.7



**New Homes** 

POLICY SA 7: Land to the rear of 119-137 Charville Lane, Hayes

Note: No SA8 Site

#### Map 17.8



POLICY SA 9: Former NATS Site, Porters Way, West Drayton

#### Map 17.9



POLICY SA 10: Land to the south of the Railway, including Nestles Site, Nestles Avenue, Hayes

#### Map 17.10



POLICY SA 11: Western Core, Hayes

#### Map 17.11



**New Homes** 

POLICY SA 12: 269-285 Field End Road, Eastcote

#### Map 17.12



POLICY SA 13: Charles Wilson Engineers, Uxbridge Road

#### Map 17.13



POLICY SA 12: Royal Quay, Summerhouse Lane, Harefield

#### Map 17.14



POLICY SA 13: Charles Wilson Engineers, Uxbridge Road

#### Map 17.15



POLICY SA 16: West End Road, South Ruislip

#### Map 17.16



P