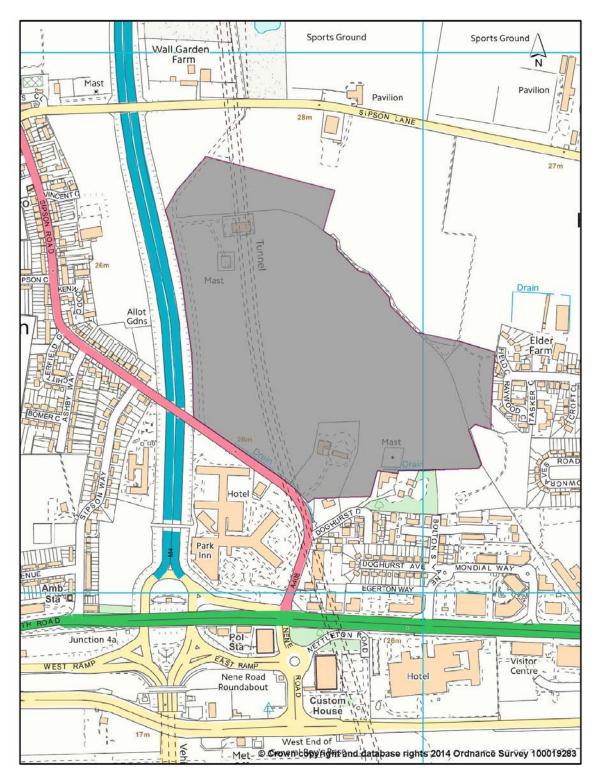

# Details of Clusters in Map1.1 - Hayes Industrial Area SIL (v) Pump Lane, Hayes (vi) Rigby Lane etc, Hayes

#### (vii) Bulls Bridge, Hayes

Map 1.2 Hayes Industrial Area SIL (Springfield Road)

Rebalancing Employment Land

Sites located off Springfield Road to the east of Minet Country Park, near Hayes town centre