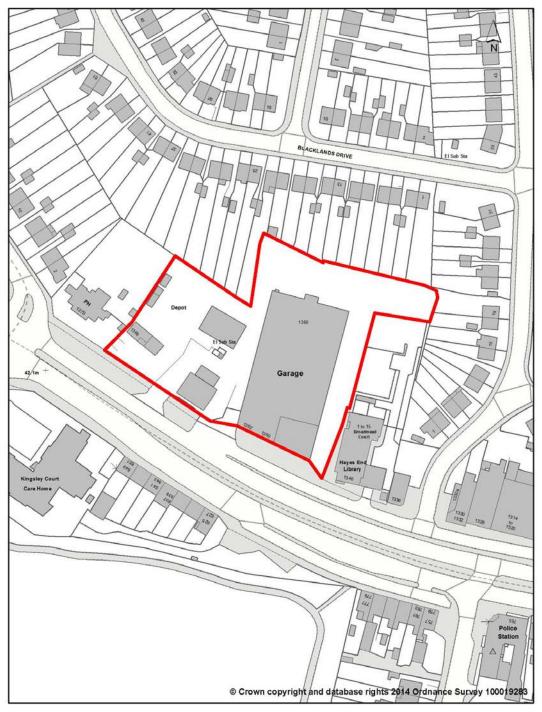

#### 3.3 Braintree Road, South Ruislip Locally Significant Industrial Site

Rebalancing Employment Land
Braintree Road Industrial Area, South Ruislip

4. DELETIONS FROM GREEN BELT