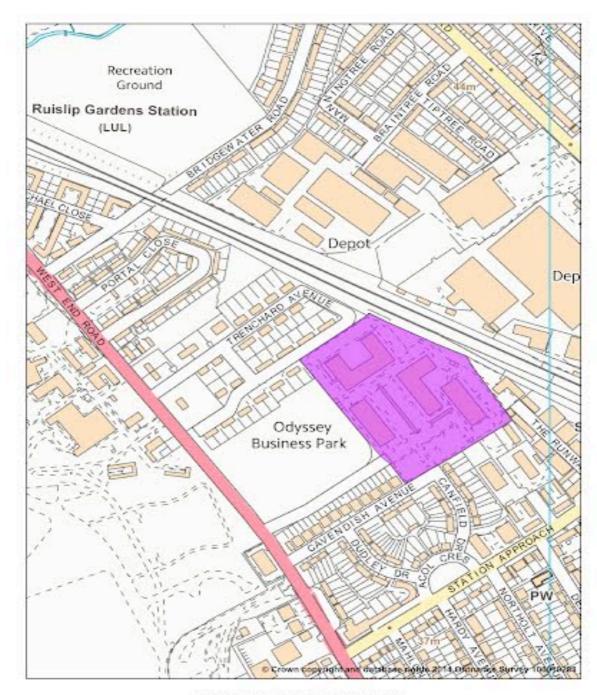

etc, Hayes



# Details of Clusters in Map1.1 - Hayes Industrial Area SIL (v) Pump Lane, Hayes (vi) Rigby Lane etc, Hayes







#### (vii) Bulls Bridge, Hayes

Map 1.2 Hayes Industrial Area SIL (Springfield Road)



Rebalancing Employment Land

Sites located off Springfield Road to the east of Minet Country Park, near Hayes town centre

Map 1.3



Rebalancing Employment Land
Proposed extent of Uxbridge Industrial PIL

#### Map 1.4



Rebalancing Employment Land
Proposed extent of Stonefield Way PIL, South Ruislip

Map 1.5



Rebalancing Employment Land
Proposed extent of North Uxbridge IBP

#### 2. REBALANCING EMPLOYMENT LAND: PROPOSED LOCALLY SIGNIFICANT EMPLOYMENT LOCATIONS

Map 2.1



Rebalancing Employment Land
Summerhouse Lane / Royal Quay / Salamander Quay, Harefield

#### Map 2.2



Rebalancing Employment Land Odyssey Business Park

#### Map 2.3



Rebalancing Employment Land
Stockley Park

#### Map 2.4



Rebalancing Employment Land

Bath Road, Heathrow

3. REBALANCING EMPLOYMENT LAND PROPOSED LOCALLY SIGNIFICANT INDUSTRIAL SITES

#### Map 3.1



Rebalancing Employment Land Packet Boat Lane, Cowley

Map 3.2



Rebalancing Employment Land
Covert Farm, Heathrow

#### 3.3 Braintree Road, South Ruislip Locally Significant Industrial Site



Rebalancing Employment Land
Braintree Road Industrial Area, South Ruislip

4. DELETIONS FROM GREEN BELT

#### Map 4.1



#### Map 4.2



#### Map 4.3



#### 5. ADDITIONS TO GREEN BELT

#### Map 5.1



#### Map 5.2



Map 5.3



#### Map 5.4



#### Map 5.5



# 6. PROPOSED METROPOLITAN OPEN LAND

#### Map 6.1



New Pond Playing Fi