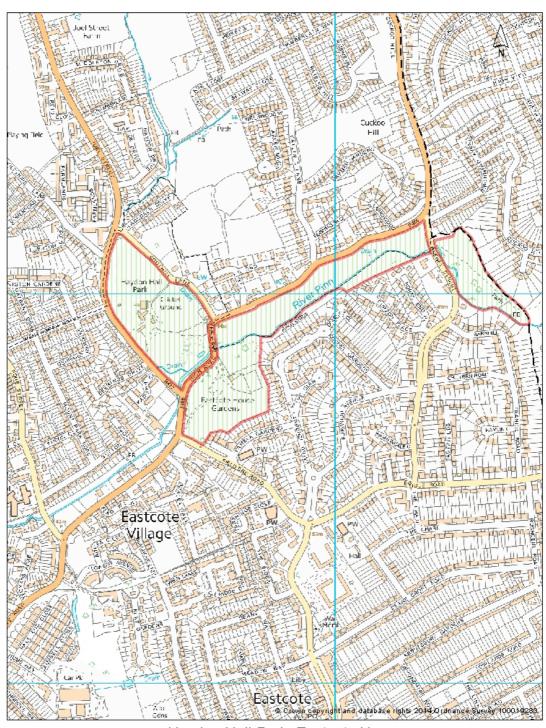

#### Map 6.2

Haydon Hall Park, Eastcote House and Cheney St Parkway

Area of proposed Metropolitan Open Land to replace existing Green Chain Links