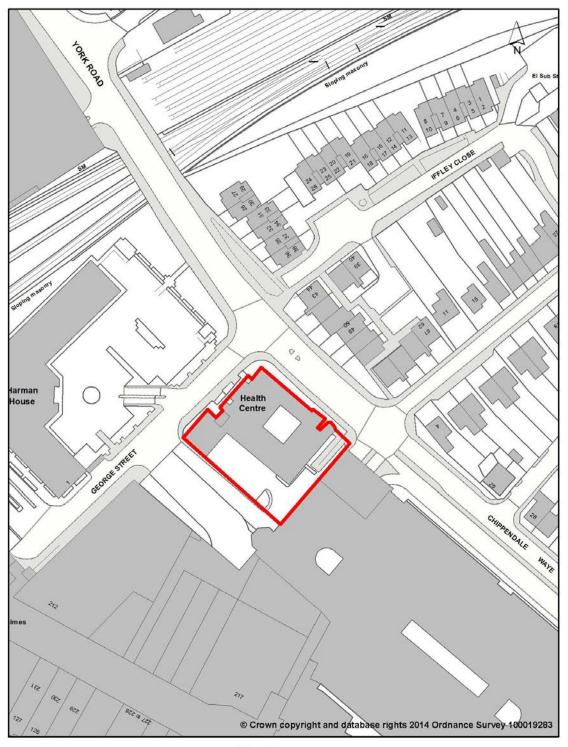

| Section                                                                                                                                                                                                     | Section / Site details                                                                                                                                                                                                                                                                                                                                                                                                                                                               | page                                                                                                                                     |
|-------------------------------------------------------------------------------------------------------------------------------------------------------------------------------------------------------------|--------------------------------------------------------------------------------------------------------------------------------------------------------------------------------------------------------------------------------------------------------------------------------------------------------------------------------------------------------------------------------------------------------------------------------------------------------------------------------------|------------------------------------------------------------------------------------------------------------------------------------------|
| / <b>Map</b><br>17.27                                                                                                                                                                                       | SA28 Padcroft Works, Tavistock Road, Yiewsley                                                                                                                                                                                                                                                                                                                                                                                                                                        | 144                                                                                                                                      |
| 17.28                                                                                                                                                                                                       | SA29 Trout Road, Yiewsley                                                                                                                                                                                                                                                                                                                                                                                                                                                            | 145                                                                                                                                      |
| 17.29                                                                                                                                                                                                       | SA30 - Uxbridge Health Centre, Chippendale Waye.                                                                                                                                                                                                                                                                                                                                                                                                                                     | 146                                                                                                                                      |
| 17.30                                                                                                                                                                                                       | SA31 Site near Odyssey Business Park, South Ruislip                                                                                                                                                                                                                                                                                                                                                                                                                                  | 147                                                                                                                                      |
| 17.31                                                                                                                                                                                                       | SA32 St Andrew's Park, Annington Homes site.                                                                                                                                                                                                                                                                                                                                                                                                                                         | 148                                                                                                                                      |
| 18                                                                                                                                                                                                          | Site allocations - safeguarding public transport interchanges                                                                                                                                                                                                                                                                                                                                                                                                                        | 149                                                                                                                                      |
| 18.1                                                                                                                                                                                                        | PTR1 - Uxbridge Town Centre                                                                                                                                                                                                                                                                                                                                                                                                                                                          | 150                                                                                                                                      |
| 18.2<br>18.3                                                                                                                                                                                                | PTR2 - West Ruislip Station                                                                                                                                                                                                                                                                                                                                                                                                                                                          | 151<br>152                                                                                                                               |
| 18.4                                                                                                                                                                                                        | PTR3 - Hayes and Harlington Station PTR4 - West Drayton Station                                                                                                                                                                                                                                                                                                                                                                                                                      | 152                                                                                                                                      |
| 18.5                                                                                                                                                                                                        | PTR5 - Heathrow Bus Interchange                                                                                                                                                                                                                                                                                                                                                                                                                                                      | 154                                                                                                                                      |
| 19                                                                                                                                                                                                          | Site allocations - school sites                                                                                                                                                                                                                                                                                                                                                                                                                                                      | 155                                                                                                                                      |
| 19.1                                                                                                                                                                                                        | SCH1 - St Andrews Park, Uxbridge                                                                                                                                                                                                                                                                                                                                                                                                                                                     | 156                                                                                                                                      |
| 19.2                                                                                                                                                                                                        | SCH2 - Lake Farm, Hayes                                                                                                                                                                                                                                                                                                                                                                                                                                                              | 157                                                                                                                                      |
| 19.3                                                                                                                                                                                                        | SCH3 - Laurel Lane, West Drayton                                                                                                                                                                                                                                                                                                                                                                                                                                                     | 158                                                                                                                                      |
| 20                                                                                                                                                                                                          | Site allocations - safeguarding minerals sites                                                                                                                                                                                                                                                                                                                                                                                                                                       | 159                                                                                                                                      |
| 20.1                                                                                                                                                                                                        | MSA1 - land west of Harmondsworth Quarry                                                                                                                                                                                                                                                                                                                                                                                                                                             | 160                                                                                                                                      |
| 20.2                                                                                                                                                                                                        | MSA2 - land north of Harmondsworth                                                                                                                                                                                                                                                                                                                                                                                                                                                   | 161                                                                                                                                      |
| 20.3                                                                                                                                                                                                        | MSA3 - land at Sipson Lane, East of the M4 Spur  Scheduled Ancient Monuments                                                                                                                                                                                                                                                                                                                                                                                                         | 162<br><b>163</b>                                                                                                                        |
| 21.1                                                                                                                                                                                                        | Manor Farm Moat, Ickenham                                                                                                                                                                                                                                                                                                                                                                                                                                                            | 164                                                                                                                                      |
| 21.2                                                                                                                                                                                                        | Pynchester Moat, Ickenham                                                                                                                                                                                                                                                                                                                                                                                                                                                            | 164                                                                                                                                      |
| 21.3                                                                                                                                                                                                        | Brackenbury Farm Moated Site, Ickenham                                                                                                                                                                                                                                                                                                                                                                                                                                               | 165                                                                                                                                      |
| 21.4                                                                                                                                                                                                        | Park Pale, Ruislip                                                                                                                                                                                                                                                                                                                                                                                                                                                                   | 165                                                                                                                                      |
| 21.5                                                                                                                                                                                                        | Ruislip Motte and Bailey                                                                                                                                                                                                                                                                                                                                                                                                                                                             | 166                                                                                                                                      |
| 22                                                                                                                                                                                                          | Conservation Areas                                                                                                                                                                                                                                                                                                                                                                                                                                                                   | 167                                                                                                                                      |
|                                                                                                                                                                                                             |                                                                                                                                                                                                                                                                                                                                                                                                                                                                                      |                                                                                                                                          |
| 22.1                                                                                                                                                                                                        | Blackjacks Lock                                                                                                                                                                                                                                                                                                                                                                                                                                                                      | 168                                                                                                                                      |
| 22.1<br>22.2                                                                                                                                                                                                | Bulls Bridge, Hayes                                                                                                                                                                                                                                                                                                                                                                                                                                                                  | 168<br>168                                                                                                                               |
| 22.1<br>22.2<br>22.3                                                                                                                                                                                        | Bulls Bridge, Hayes<br>Coppermill Lock                                                                                                                                                                                                                                                                                                                                                                                                                                               | 168<br>168<br>169                                                                                                                        |
| 22.1<br>22.2<br>22.3<br>22.4                                                                                                                                                                                | Bulls Bridge, Hayes<br>Coppermill Lock<br>Botwell - Nestles, Hayes                                                                                                                                                                                                                                                                                                                                                                                                                   | 168<br>168<br>169<br>170                                                                                                                 |
| 22.1<br>22.2<br>22.3<br>22.4<br>22.5                                                                                                                                                                        | Bulls Bridge, Hayes Coppermill Lock Botwell - Nestles, Hayes Botwell Thorn EMI, Hayes                                                                                                                                                                                                                                                                                                                                                                                                | 168<br>168<br>169<br>170<br>171                                                                                                          |
| 22.1<br>22.2<br>22.3<br>22.4<br>22.5<br>22.6                                                                                                                                                                | Bulls Bridge, Hayes Coppermill Lock Botwell - Nestles, Hayes Botwell Thorn EMI, Hayes Cowley Church (St Laurence) Uxbridge                                                                                                                                                                                                                                                                                                                                                           | 168<br>168<br>169<br>170<br>171<br>172                                                                                                   |
| 22.1<br>22.2<br>22.3<br>22.4<br>22.5                                                                                                                                                                        | Bulls Bridge, Hayes Coppermill Lock Botwell - Nestles, Hayes Botwell Thorn EMI, Hayes                                                                                                                                                                                                                                                                                                                                                                                                | 168<br>168<br>169<br>170<br>171                                                                                                          |
| 22.1<br>22.2<br>22.3<br>22.4<br>22.5<br>22.6<br>22.7                                                                                                                                                        | Bulls Bridge, Hayes Coppermill Lock Botwell - Nestles, Hayes Botwell Thorn EMI, Hayes Cowley Church (St Laurence) Uxbridge Cowley Lock, Uxbridge                                                                                                                                                                                                                                                                                                                                     | 168<br>168<br>169<br>170<br>171<br>172                                                                                                   |
| 22.1<br>22.2<br>22.3<br>22.4<br>22.5<br>22.6<br>22.7<br>22.8<br>22.9<br>22.10                                                                                                                               | Bulls Bridge, Hayes Coppermill Lock Botwell - Nestles, Hayes Botwell Thorn EMI, Hayes Cowley Church (St Laurence) Uxbridge Cowley Lock, Uxbridge Cranford Park Denham Lock, Uxbridge Morford Way, Eastcote                                                                                                                                                                                                                                                                           | 168<br>169<br>170<br>171<br>172<br>173<br>174<br>175                                                                                     |
| 22.1<br>22.2<br>22.3<br>22.4<br>22.5<br>22.6<br>22.7<br>22.8<br>22.9<br>22.10<br>22.11                                                                                                                      | Bulls Bridge, Hayes Coppermill Lock Botwell - Nestles, Hayes Botwell Thorn EMI, Hayes Cowley Church (St Laurence) Uxbridge Cowley Lock, Uxbridge Cranford Park Denham Lock, Uxbridge Morford Way, Eastcote The Glen, Northwood                                                                                                                                                                                                                                                       | 168<br>169<br>170<br>171<br>172<br>173<br>174<br>175<br>176                                                                              |
| 22.1<br>22.2<br>22.3<br>22.4<br>22.5<br>22.6<br>22.7<br>22.8<br>22.9<br>22.10<br>22.11<br>22.12                                                                                                             | Bulls Bridge, Hayes Coppermill Lock Botwell - Nestles, Hayes Botwell Thorn EMI, Hayes Cowley Church (St Laurence) Uxbridge Cowley Lock, Uxbridge Cranford Park Denham Lock, Uxbridge Morford Way, Eastcote The Glen, Northwood Eastcote Park Estate                                                                                                                                                                                                                                  | 168<br>169<br>170<br>171<br>172<br>173<br>174<br>175<br>176<br>176                                                                       |
| 22.1<br>22.2<br>22.3<br>22.4<br>22.5<br>22.6<br>22.7<br>22.8<br>22.9<br>22.10<br>22.11<br>22.12<br>22.13                                                                                                    | Bulls Bridge, Hayes Coppermill Lock Botwell - Nestles, Hayes Botwell Thorn EMI, Hayes Cowley Church (St Laurence) Uxbridge Cowley Lock, Uxbridge Cranford Park Denham Lock, Uxbridge Morford Way, Eastcote The Glen, Northwood Eastcote Park Estate Eastcote Village                                                                                                                                                                                                                 | 168<br>169<br>170<br>171<br>172<br>173<br>174<br>175<br>176<br>176<br>177                                                                |
| 22.1<br>22.2<br>22.3<br>22.4<br>22.5<br>22.6<br>22.7<br>22.8<br>22.9<br>22.10<br>22.11<br>22.12<br>22.13<br>22.14                                                                                           | Bulls Bridge, Hayes Coppermill Lock Botwell - Nestles, Hayes Botwell Thorn EMI, Hayes Cowley Church (St Laurence) Uxbridge Cowley Lock, Uxbridge Cranford Park Denham Lock, Uxbridge Morford Way, Eastcote The Glen, Northwood Eastcote Park Estate Eastcote Village Harefield Village                                                                                                                                                                                               | 168<br>169<br>170<br>171<br>172<br>173<br>174<br>175<br>176<br>176<br>177                                                                |
| 22.1<br>22.2<br>22.3<br>22.4<br>22.5<br>22.6<br>22.7<br>22.8<br>22.9<br>22.10<br>22.11<br>22.12<br>22.13<br>22.14<br>22.15                                                                                  | Bulls Bridge, Hayes Coppermill Lock Botwell - Nestles, Hayes Botwell Thorn EMI, Hayes Cowley Church (St Laurence) Uxbridge Cowley Lock, Uxbridge Cranford Park Denham Lock, Uxbridge Morford Way, Eastcote The Glen, Northwood Eastcote Park Estate Eastcote Village Harefield Village Harlington Village                                                                                                                                                                            | 168<br>169<br>170<br>171<br>172<br>173<br>174<br>175<br>176<br>176<br>177<br>178<br>179                                                  |
| 22.1<br>22.2<br>22.3<br>22.4<br>22.5<br>22.6<br>22.7<br>22.8<br>22.9<br>22.10<br>22.11<br>22.12<br>22.13<br>22.14<br>22.15<br>22.16                                                                         | Bulls Bridge, Hayes Coppermill Lock Botwell - Nestles, Hayes Botwell Thorn EMI, Hayes Cowley Church (St Laurence) Uxbridge Cowley Lock, Uxbridge Cranford Park Denham Lock, Uxbridge Morford Way, Eastcote The Glen, Northwood Eastcote Park Estate Eastcote Village Harefield Village Harlington Village Harmondsworth Village                                                                                                                                                      | 168<br>169<br>170<br>171<br>172<br>173<br>174<br>175<br>176<br>176<br>177<br>178<br>179<br>180<br>181                                    |
| 22.1<br>22.2<br>22.3<br>22.4<br>22.5<br>22.6<br>22.7<br>22.8<br>22.9<br>22.10<br>22.11<br>22.12<br>22.13<br>22.14<br>22.15                                                                                  | Bulls Bridge, Hayes Coppermill Lock Botwell - Nestles, Hayes Botwell Thorn EMI, Hayes Cowley Church (St Laurence) Uxbridge Cowley Lock, Uxbridge Cranford Park Denham Lock, Uxbridge Morford Way, Eastcote The Glen, Northwood Eastcote Park Estate Eastcote Village Harefield Village Harmondsworth Village Hayes Village                                                                                                                                                           | 168<br>169<br>170<br>171<br>172<br>173<br>174<br>175<br>176<br>176<br>177<br>178<br>179                                                  |
| 22.1<br>22.2<br>22.3<br>22.4<br>22.5<br>22.6<br>22.7<br>22.8<br>22.9<br>22.10<br>22.11<br>22.12<br>22.13<br>22.14<br>22.15<br>22.16<br>22.17                                                                | Bulls Bridge, Hayes Coppermill Lock Botwell - Nestles, Hayes Botwell Thorn EMI, Hayes Cowley Church (St Laurence) Uxbridge Cowley Lock, Uxbridge Cranford Park Denham Lock, Uxbridge Morford Way, Eastcote The Glen, Northwood Eastcote Park Estate Eastcote Village Harefield Village Harlington Village Harmondsworth Village                                                                                                                                                      | 168<br>169<br>170<br>171<br>172<br>173<br>174<br>175<br>176<br>176<br>177<br>178<br>179<br>180<br>181                                    |
| 22.1<br>22.2<br>22.3<br>22.4<br>22.5<br>22.6<br>22.7<br>22.8<br>22.9<br>22.10<br>22.11<br>22.12<br>22.13<br>22.14<br>22.15<br>22.16<br>22.17<br>22.18                                                       | Bulls Bridge, Hayes Coppermill Lock Botwell - Nestles, Hayes Botwell Thorn EMI, Hayes Cowley Church (St Laurence) Uxbridge Cowley Lock, Uxbridge Cranford Park Denham Lock, Uxbridge Morford Way, Eastcote The Glen, Northwood Eastcote Park Estate Eastcote Village Harefield Village Harlington Village Harmondsworth Village Hayes Village Hillingdon Village                                                                                                                     | 168<br>169<br>170<br>171<br>172<br>173<br>174<br>175<br>176<br>177<br>178<br>179<br>180<br>181<br>182<br>183                             |
| 22.1<br>22.2<br>22.3<br>22.4<br>22.5<br>22.6<br>22.7<br>22.8<br>22.9<br>22.10<br>22.11<br>22.12<br>22.13<br>22.14<br>22.15<br>22.16<br>22.17<br>22.18<br>22.19<br>22.20<br>22.20<br>22.21                   | Bulls Bridge, Hayes Coppermill Lock Botwell - Nestles, Hayes Botwell Thorn EMI, Hayes Cowley Church (St Laurence) Uxbridge Cowley Lock, Uxbridge Cranford Park Denham Lock, Uxbridge Morford Way, Eastcote The Glen, Northwood Eastcote Park Estate Eastcote Village Harefield Village Harlington Village Harmondsworth Village Hayes Village Hillingdon Village Ickenham Village Northwood Town Centre, Green Lane Northwood - Frithwood                                            | 168<br>169<br>170<br>171<br>172<br>173<br>174<br>175<br>176<br>176<br>177<br>178<br>179<br>180<br>181<br>182<br>183<br>184<br>185<br>186 |
| 22.1<br>22.2<br>22.3<br>22.4<br>22.5<br>22.6<br>22.7<br>22.8<br>22.9<br>22.10<br>22.11<br>22.12<br>22.13<br>22.14<br>22.15<br>22.16<br>22.17<br>22.18<br>22.19<br>22.20<br>22.21<br>22.21                   | Bulls Bridge, Hayes Coppermill Lock Botwell - Nestles, Hayes Botwell Thorn EMI, Hayes Cowley Church (St Laurence) Uxbridge Cowley Lock, Uxbridge Cranford Park Denham Lock, Uxbridge Morford Way, Eastcote The Glen, Northwood Eastcote Park Estate Eastcote Village Harefield Village Harmondsworth Village Harmondsworth Village Hayes Village Hillingdon Village Ickenham Village Northwood Town Centre, Green Lane Northwood - Frithwood Longford Village                        | 168<br>169<br>170<br>171<br>172<br>173<br>174<br>175<br>176<br>177<br>178<br>179<br>180<br>181<br>182<br>183<br>184<br>185<br>186<br>187 |
| 22.1<br>22.2<br>22.3<br>22.4<br>22.5<br>22.6<br>22.7<br>22.8<br>22.9<br>22.10<br>22.11<br>22.12<br>22.13<br>22.14<br>22.15<br>22.16<br>22.17<br>22.18<br>22.19<br>22.21<br>22.20<br>22.21<br>22.22<br>22.23 | Bulls Bridge, Hayes Coppermill Lock Botwell - Nestles, Hayes Botwell Thorn EMI, Hayes Cowley Church (St Laurence) Uxbridge Cowley Lock, Uxbridge Cranford Park Denham Lock, Uxbridge Morford Way, Eastcote The Glen, Northwood Eastcote Park Estate Eastcote Village Harefield Village Harmondsworth Village Harmondsworth Village Hillingdon Village Ickenham Village Northwood Town Centre, Green Lane Northwood - Frithwood Longford Village Old Uxbridge/ Windsor Street (north) | 168<br>169<br>170<br>171<br>172<br>173<br>174<br>175<br>176<br>177<br>178<br>179<br>180<br>181<br>182<br>183<br>184<br>185<br>186<br>187 |
| 22.1<br>22.2<br>22.3<br>22.4<br>22.5<br>22.6<br>22.7<br>22.8<br>22.9<br>22.10<br>22.11<br>22.12<br>22.13<br>22.14<br>22.15<br>22.16<br>22.17<br>22.18<br>22.19<br>22.20<br>22.21<br>22.21                   | Bulls Bridge, Hayes Coppermill Lock Botwell - Nestles, Hayes Botwell Thorn EMI, Hayes Cowley Church (St Laurence) Uxbridge Cowley Lock, Uxbridge Cranford Park Denham Lock, Uxbridge Morford Way, Eastcote The Glen, Northwood Eastcote Park Estate Eastcote Village Harefield Village Harmondsworth Village Harmondsworth Village Hayes Village Hillingdon Village Ickenham Village Northwood Town Centre, Green Lane Northwood - Frithwood Longford Village                        | 168<br>169<br>170<br>171<br>172<br>173<br>174<br>175<br>176<br>177<br>178<br>179<br>180<br>181<br>182<br>183<br>184<br>185<br>186<br>187 |