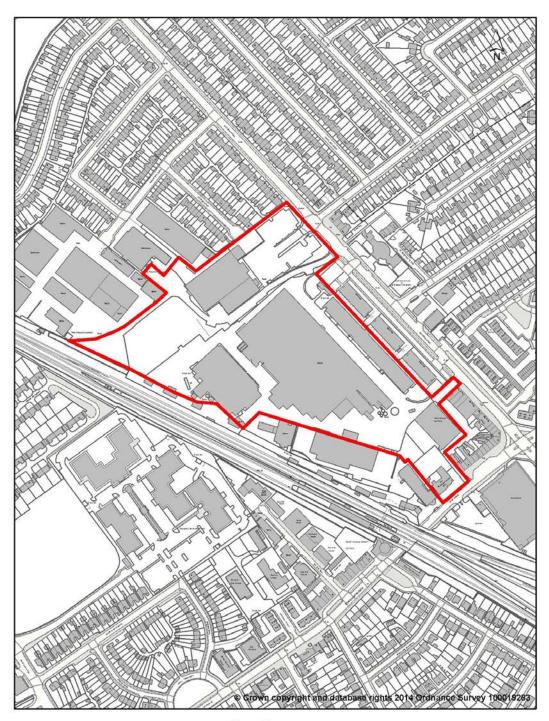

6



**New Homes** 

POLICY SA 6: Initial House, Field End Road

#### Map 17.7



**New Homes** 

POLICY SA 7: Land to the rear of 119-137 Charville Lane, Hayes

Note: No SA8 Site

#### Map 17.8



POLICY SA 9: Former NATS Site, Porters Way, West Drayton

#### Map 17.9



POLICY SA 10: Land to the south of the Railway, including Nestles Site, Nestles Avenue, Hayes

#### Map 17.10



POLICY SA 11: Western Core, Hayes

#### Map 17.11



**New Homes** 

POLICY SA 12: 269-285 Field End Road, Eastcote

#### Map 17.12



POLICY SA 13: Charles Wilson Engineers, Uxbridge Road

#### Map 17.13



POLICY SA 12: Royal Quay, Summerhouse Lane, Harefield

#### Map 17.14



POLICY SA 13: Charles Wilson Engineers, Uxbridge Road

#### Map 17.15



POLICY SA 16: West End Road, South Ruislip

#### Map 17.16



POLICY SA 17: Braintree Road, South Ruislip

#### Map 17.17



POLICY SA 18 : Chailey Industrial Estate, Pump Lane

#### Map 17.18



POLICY SA 19 : Silverdale Road / Western View, Hayes

#### Map 17.19



**New Homes** 

POLICY SA 20: Long Lane, Hillingdon

#### Map 17.20



POLICY SA 21: 148-154 High Street / 25-30 Bakers Road (WH Smith), Uxbridge

#### Map 17.21



POLICY SA 22: Martin Close and Valley Road

#### Map 17.22



**New Homes** 

POLICY SA 23: St Andrews Park

#### Map 17.23



POLICY SA 24: Master Brewer and Hillingdon Circus

#### Map 17.24



POLICY SA 25 : Cape Boards Site, Iver Lane, Cowley

#### Map 17.25



POLICY SA 26: Former Vehicle Testing Station, Cygnet Way, Hayes

## Map 17.26



POLICY SA 27: Hayes Bridge, Uxbridge Road, Hayes

## Map 17.27



POLICY SA 28: