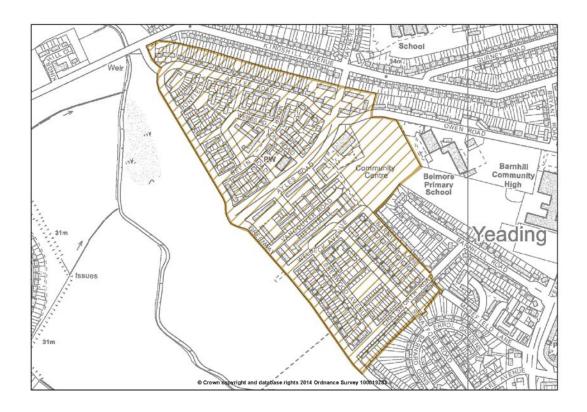

Park Estate



## Map 22.13 Eastcote Village



#### Map 22.14 Harefield Village



#### Map 22.15 Harlington Village



#### Map 22.16 Harmondsworth Village



#### Map 22.17 Hayes Village



#### Map 22.18 Hillingdon Village



#### Map 22.19 Ickenham Village



Map 22.20 Northwood Town Centre, Green Lane



#### Map 22.21 Northwood - Frithwood



Map 22.22 Longford Village



Map 22.23 Old Uxbridge/ Windsor Street (north)



#### 22.24 Old Uxbridge/ Windsor Street (south)



#### 22.25 Rockingham Bridge, Uxbridge



#### 22.26 Ruislip Village



#### 22.27 Ruislip Manor Way



#### 22.28 Springwell Lock



#### 22.29 Uxbridge Lock



#### 22.30 Uxbridge Moor



#### 22.31 West Drayton Green



Map 22.32 Widewater Lock



23. AREAS OF SPECIAL LOCAL CHARACTER

Map 23.1 - Barnhill Estate



Map 23.2 - Central Avenue, Hayes



Map 23.3 Copsewood Estate - Northwood



Map 23.4 - Dene Road - Northwood



Map 23.5 - East -West Walk, Botwell



Map 23.6 - Garden City West Drayton



Map 23.7 - Gatehill Farm Estate, Northwood



Map 23.8 - Hillingdon Court Park



Map 23.9 - Hillside, Northwood Hills



Map 23.10 - Midcroft, Ruislip



Map 23.11 - Moat Drive, Ruislip



Map 23.12 - North Uxbridge



Map 23.13 - Old Northwood



Map 23.14 - Orchard Drive- Hamilton Road - Clayton Way



Map 23.15 - Raisins Hill, Eastcote



24. SITES OF SPECIAL SCIENTIFIC INTEREST

Map 24.1 - Denham Lock Wood



Map 24.2 - Fray's Farm Meadows



Map 24.3 - Harefield Pit



Map 24.4 Mid Colne Valley (A)



#### Map 24.5 - Mid Colne Valley (B)



Map 24.6 - Old Park Wood



Map 24.7 - Ruislip Woods A