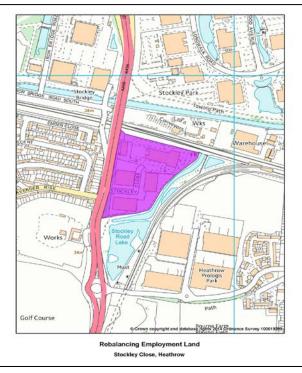

# Details of Clusters in Map 1.1 - Sites near Hayes Town SIL (i) Horton Road (ii) Stockley Close