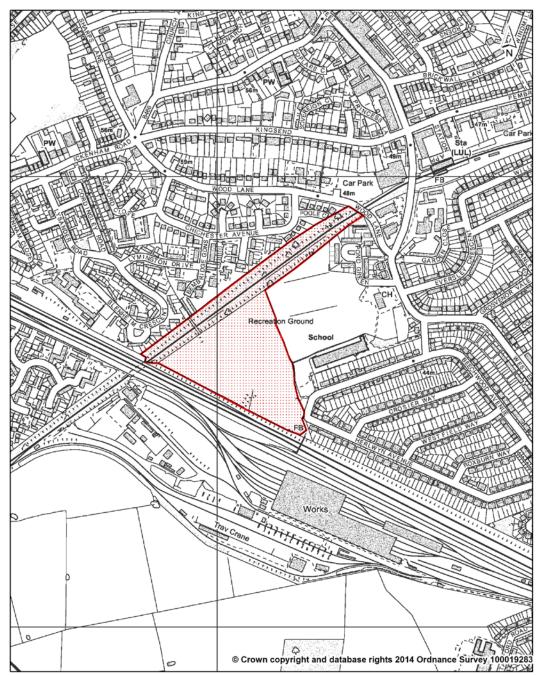

#### Map 6.1

New Pond Playing Fields, Sidmouth Drive Recreation Grounds West End Road Open Space

Area of proposed Metropolitan Open Land
to replace existing Green Chain Links

ZZZ Existing Green Chain Links