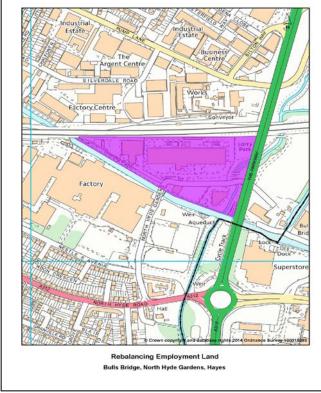

#### (vii) Bulls Bridge, Hayes

Map 1.2 Hayes Industrial Area SIL (Springfield Road)

Rebalancing Employment Land

Sites located off Springfield Road to the east of Minet Country Park, near Hayes town centre