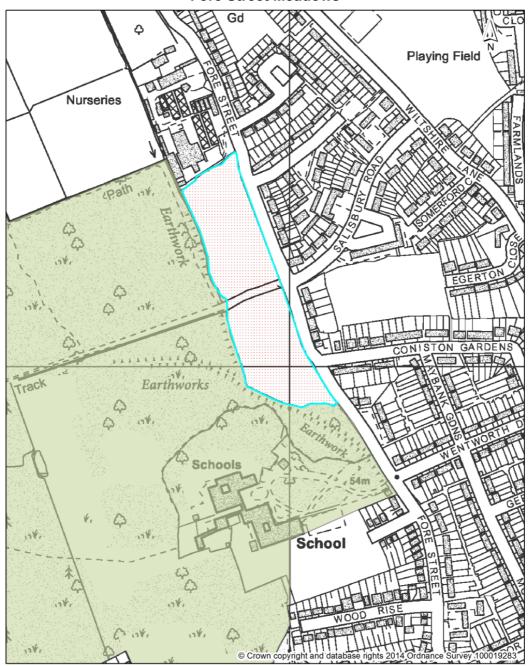

#### **Fore Street Meadows**

Green Belt; Metropolitan Open Land; Green Chains; Nature Conservation

Existing UDP Nature Conservation Site of Metropolitan or Borough Grade 1 Importance