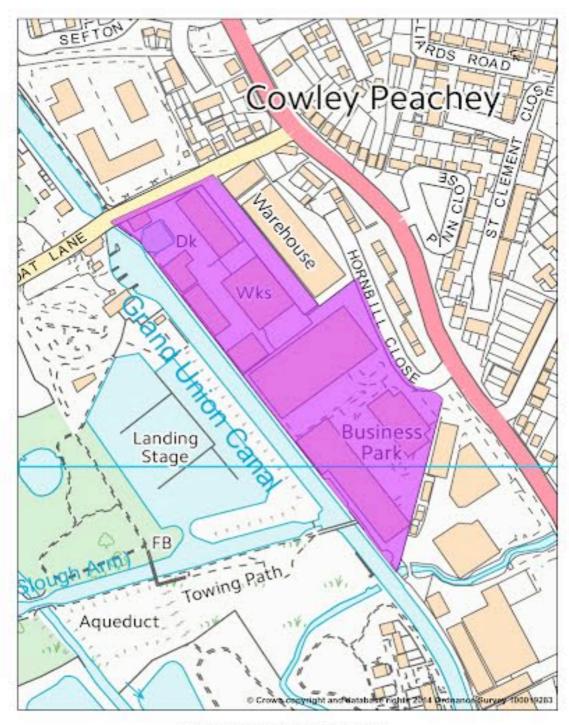

#### Map 7.3

Land at Stockley Road adjoining the Grand Canal, Hayes

Proposed New Green Chain Links