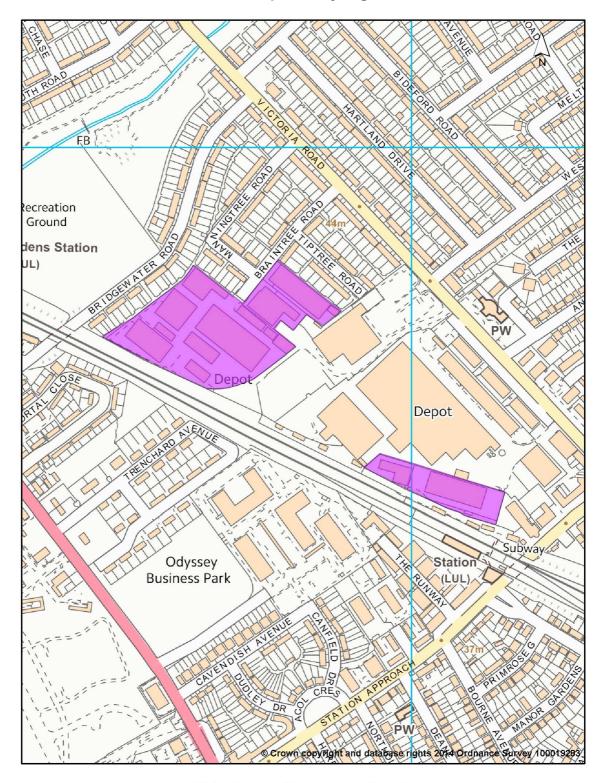

#### 3.3 Braintree Road, South Ruislip Locally Significant Industrial Site

Rebalancing Employment Land
Braintree Road Industrial Area, South Ruislip

4. DELETIONS FROM GREEN BELT