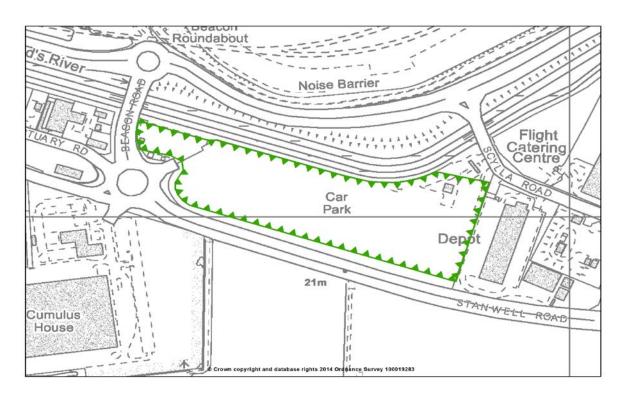

ity Area



Map 13.6 Harmondsworth Archaeological Priority Area



Map 13.7 North Harefield Archaeological Priority Area



Map 13.8 South Harefield Archaeological Priority Area



Map 13.9 Hayes Archaeological Priority Area



Map 13.10 Hillingdon Archaeological Priority Area



Map 13.11 Ickenham Manor Archaeological Priority Area



Map 13.12 Ickenham Pynchester Archaeological Priority Area



Map 13.13 Ickenham Swakeleys Archaeological Priority Area



Map 13.14 Ickenham Village Archaeological Priority Area



Map 13.15 Ruislip (Motte and Bailey) Archaeological Priority Area



Map 13.16 Sipson Archaeological Priority Area



Map 13.17 Stanwell Cursus Archaeological Priority Area



Map 13.18 Uxbridge Archaeological Priority Area



Map 13.19 West Bedfont Archaeological Priority Area



#### Map 13.20 West Drayton Archaeological Priority Area



# 14. PROPOSED ARCHAEOLOGICAL PRIORITY ZONES

#### Map 14.1 Colne Valley Archaeological Priority Zone



#### Map 14.2 Heathrow Archaeological Priority Zone



# 15. CHANGES TO CENTRE BOUNDARIES TOWN CENTRES

Map 15.1 Proposed extension to the Uxbridge Town Centre (onto former RAF Uxbridge). See Local Plan Part 1 and RAF Uxbridge SPD



Map 15.2 - Proposed alteration to Ruislip Manor Minor Town Centre boundary (see: Development Management Policies)



Map 15.3 Proposed alteration to Hayes District Town Centre boundary (see Development Management Policies)



# 16. CHANGES TO CENTRE BOUNDARIES LOCAL CENTRES

# Map 16.1 Harefield Change to Local Centre Boundary (see Development Management Policies)



# 17. SITE ALLOCATIONS NEW HO