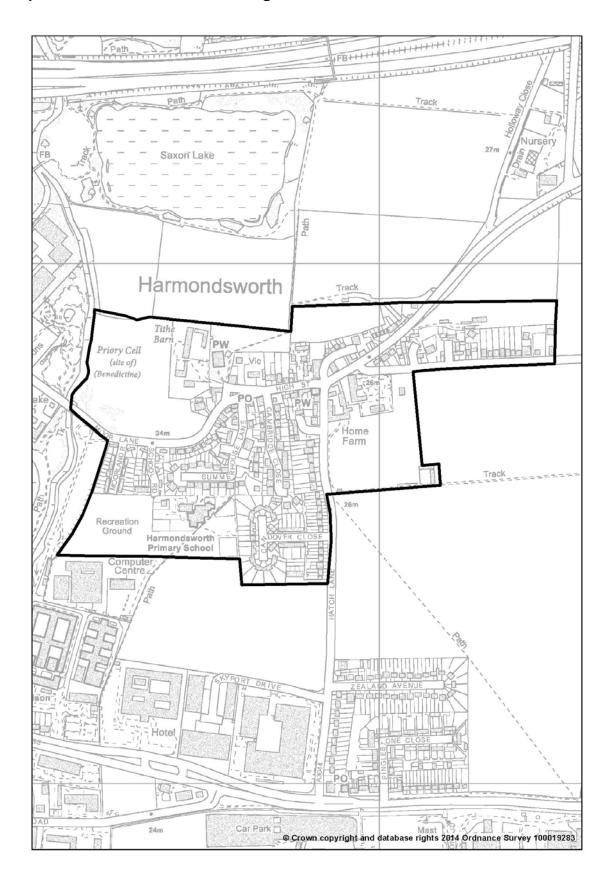

| Section                  | Section / Site details                                                                  | page              |
|--------------------------|-----------------------------------------------------------------------------------------|-------------------|
| / Map                    | Llaulia esta e                                                                          | 00                |
| 13.5<br>13.6             | Harlington<br>Harmondsworth                                                             | 98<br>98          |
| 13.7                     | North Harefield                                                                         | 99                |
| 13.7                     | South Harefield                                                                         | 99                |
| 13.9                     | Hayes                                                                                   | 100               |
| 13.10                    | Hillingdon                                                                              | 100               |
| 13.11                    | Ickenham Manor                                                                          | 101               |
| 13.12                    | Ickenham Pynchester                                                                     | 101               |
| 13.13                    | Ickenham Śwakeleys                                                                      | 102               |
| 13.14                    | Ickenham Village                                                                        | 102               |
| 13.15                    | Ruislip (Motte and Bailey)                                                              | 103               |
| 13.16                    | Sipson                                                                                  | 103               |
| 13.17                    | Stanwell Cursus                                                                         | 104               |
| 13.18                    | Uxbridge                                                                                | 105               |
| 13.19                    | West Bedfont                                                                            | 105               |
| 13.20<br>14              | West Drayton                                                                            | 106<br><b>107</b> |
| 14.1                     | Archaeological Priority Zones Colne Valley Archaeological Priority Zone                 | 107               |
| 14.2                     | Heathrow Archaeological Priority Zone                                                   | 100               |
| 15                       | Change to Centre Boundaries - Town Centres                                              | 111               |
| 15.1                     | Uxbridge                                                                                | 112               |
| 15.2                     | Ruislip Manor                                                                           | 113               |
| 15.3                     | Hayes                                                                                   | 114               |
| 16                       | Change to Centre Boundaries - Local Centres                                             | 115               |
| 16.1                     | Harefield                                                                               | 116               |
| 17.                      | Site allocations - new homes                                                            | 117               |
| 17.1                     | SA 1 Enterprise House, Hayes                                                            | 118               |
| 17.2<br>17.3             | SA2 Old Vinyl Factory and Gatefold Building, Hayes SA3 Eastern end of Blyth Road, Hayes | 119<br>120        |
| 17.3                     | SA4 Packet Boat House, Cowley                                                           | 121               |
| 17. <del>4</del><br>17.5 | SA5 Olympic House, Grove Lane, Hillingdon                                               | 121               |
| 17.6                     | SA6 Initial House, Field End Road                                                       | 123               |
| 17.7                     | SA7 Land to rear of 119 - 137 Charville Lane, Hayes                                     | 124               |
| 17.8                     | SA9 Porter's Way, West Drayton                                                          | 125               |
| 17.9                     | SA10 Land to south of railway (including Nestles), Hayes                                | 126               |
| 17.10                    | SA11 Western Core, Hayes                                                                | 127               |
| 17.11                    | SA12 269 - 285 Field End Road, Eastcote                                                 | 128               |
| 17.12                    | SA13 Charles Wilson Engineers, Uxbridge Road                                            | 129               |
| 17.13                    | SA14 Royal Quay/ Summerhouse Lane                                                       | 130               |
| 17.14                    | SA15 Royal Sorting Office, Ruislip Manor                                                | 131               |
| 17.15                    | SA16 West End Road, South Ruislip                                                       | 132               |
| 17.16<br>17.17           | SA17 Braintree Road, South Ruislip                                                      | 133<br>134        |
| 17.17<br>17.18           | SA18 Chailey Industrial Estate, Pump Lane SA19 Silverdale Road/Western View             | 134               |
| 17.10                    | SA20 Long Lane, Hillingdon                                                              | 136               |
| 17.19                    | SA21 - 148 - 154 High Street, 25 - 30 Baker's Road, Uxbridge                            | 137               |
| 17.21                    | SA22 Martin Close and Valley Road                                                       | 138               |
| 17.22                    | SA23 St Andrew's Park, Uxbridge                                                         | 139               |
| 17.23                    | SA24 Master Brewer and Hillingdon Circus                                                | 140               |
| 17.24                    | SA25 Cape Boards, Iver Lane, Cowley                                                     | 141               |
| 17.25                    | SA26 Cygnet Way, Hayes                                                                  | 142               |
| 17.26                    | SA27 Hayes Bridge, Uxbridge Road, Hayes                                                 | 143               |