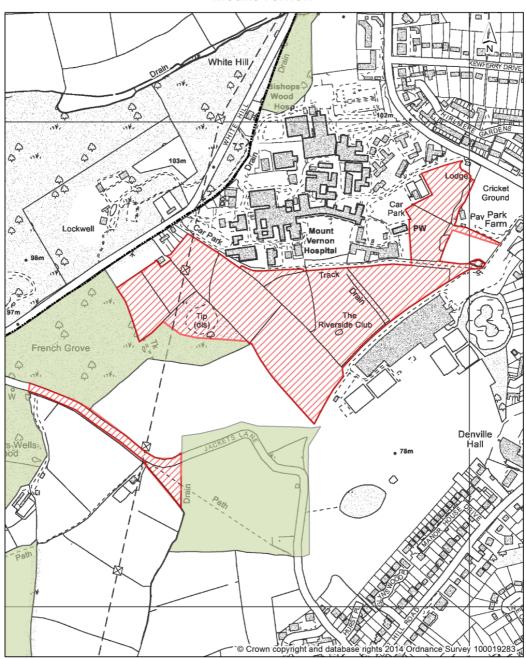

#### **Mount Vernon**

Green Belt; Metropolitan Open Land; Green Chains; Nature Conservation

Existing UDP Nature Conservation Site of Metropolitan or Borough Grade 1 Importance