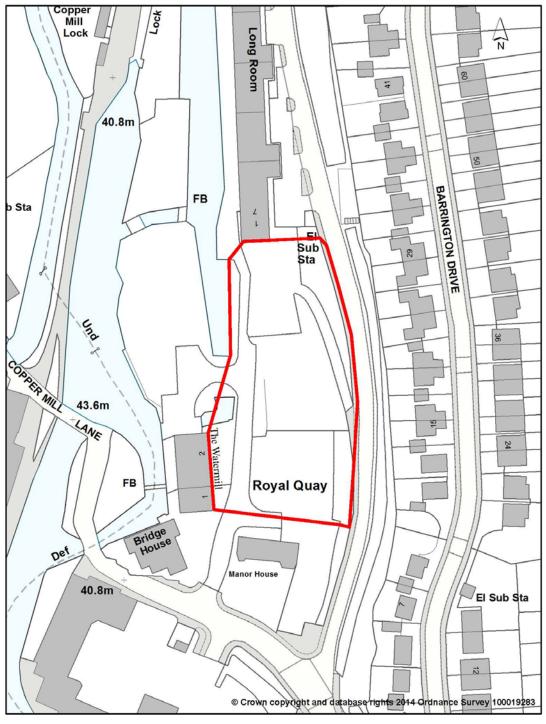

#### 2. REBALANCING EMPLOYMENT LAND: PROPOSED LOCALLY SIGNIFICANT EMPLOYMENT LOCATIONS

Map 2.1

Rebalancing Employment Land
Summerhouse Lane / Royal Quay / Salamander Quay, Harefield