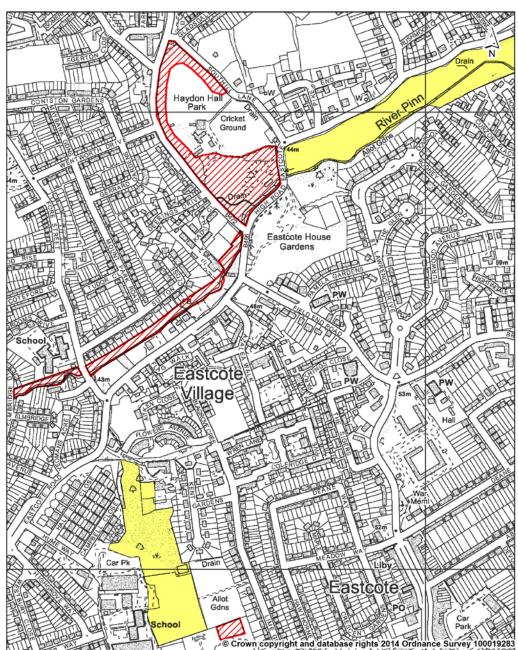

#### Map 6.2

Haydon Hall Park, Eastcote House and Cheney St Parkway

Area of proposed Metropolitan Open Land to replace existing Green Chain Links