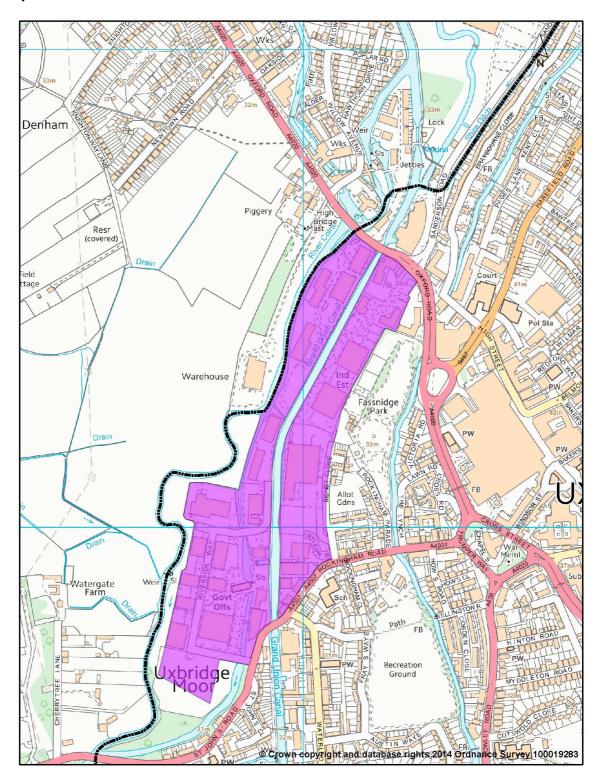

## Map 1.1 - Overview Map (Clusters 1 - 7)



Rebalancing Employment Land Sites located near Hayes town centre

# Details of Clusters in Map 1.1 - Sites near Hayes Town SIL (i) Horton Road (ii) Stockley Close





#### (iii) Prologis Park, Hayes



#### (iv) Blyth Road etc, Hayes



# Details of Clusters in Map1.1 - Hayes Industrial Area SIL (v) Pump Lane, Hayes (vi) Rigby Lane etc, Hayes







#### (vii) Bulls Bridge, Hayes

Map 1.2 Hayes Industrial Area SIL (Springfield Road)



Rebalancing Employment Land

Sites located off Springfield Road to the east of Minet Country Park, near Hayes town centre

Map 1.3



Rebalancing Employment Land
Proposed extent of Uxbridge Industrial PIL

#### Map 1.4



Rebalancing Employment Land
Proposed extent of Stonefield Way PIL, South Ruislip

Map 1.5



Rebalancing Employment Land
Proposed extent of North Uxbridge IBP

#### 2. REBALANCING EMPLOYMENT LAND: PROPOSED LOCALLY SIGNIFICANT EMPLOYMENT LOCATIONS

Map 2.1



Rebalancing Employment Land
Summerhouse Lane / Royal Quay / Salamander Quay, Harefield

#### Map 2.2



Rebalancing Employment Land Odyssey Business Park

#### Map 2.3



Rebalancing Employment Land
Stockley Park

#### Map 2.4



Rebalancing Employment Land

Bath Road, Heathrow

3. REBALANCING EMPLOYMENT LAND PROPOSED LOCALLY SIGNIFICANT INDUSTRIAL SITES

#### Map 3.1



Rebalancing Employment Land Packet Boat Lane, Cowley

Map 3.2



Rebalancing Employment Land
Covert Farm, Heathrow

#### 3.3 Braintree Road, South Ruislip Locally Significant Industrial Site



Rebalancing Employment Land
Braintree Road Industrial Area, Sout