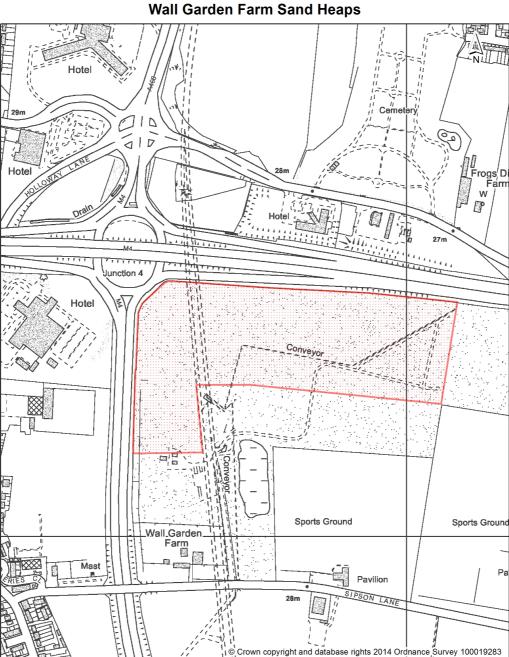

ing UDP Nature Conservation Site of Metropolitan or Borough Grade 1 Importance

#### Map 8.12

# **Hill End Pond** Farm 瘞 eards 88m Hill End White Heath Farm **Allot Gdns** © Crown copyright and database rights 2014 Ordnance

Green Belt; Metropolitan Open Land; Green Chains; Nature Conservation

Existing UDP Nature Conservation Site of Metropolitan or Borough Grade 1 Importance

#### Map 8.13

#### **Mount Vernon**



Green Belt; Metropolitan Open Land; Green Chains; Nature Conservation

Existing UDP Nature Conservation Site of Metropolitan or Borough Grade 1 Importance

#### Map 8.14

#### **Fore Street Meadows**



Green Belt; Metropolitan Open Land; Green Chains; Nature Conservation

Existing UDP Nature Conservation Site of Metropolitan or Borough Grade 1 Importance

#### **MAP 8.15**



Green Belt; Metropolitan Open Land; Green Chains; Nature Conservation Existing UDP Nature Conservation Site of Metropolitan or Borough Grade 1 Importance Proposed New Nature Conservation Site of Metropolitan or Borough Grade 1 Importance

9. PROPOSED DELETION OF A NATURE CONSERVATION SITE OF METROPOLITAN OR BOROUGH GRADE 1 IMPORTANCE

#### **Map 9.1 - Former Perry Oaks Sludge Works**

#### **Heathrow**



Green Belt; Metropolitan Open Land; Green Chains; Nature Conservation

Proposed Deletion from Nature Conservation Sites of Metropolitan or Borough Grade I Importance

# 10. PROPOSED EXTENSIONS TO NATURE CONSERVATION SITES OF BOROUGH GRADE 2 OR LOCAL IMPORTANCE

#### Map 10.1



#### **River Pinn Corridor near Eastcote**

Green Belt; Metropolitan Open Land; Green Chains; Nature Conservat