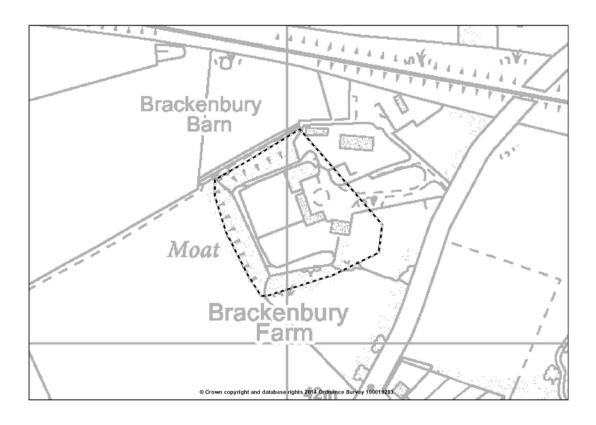

8.5 - Site PTR5**



Key Transport Interchanges

Heathrow Bus Interchange

## 19. SITE ALLOCATIONS - SCHOOLS

### Map 19.1 Site SCH1



**School Sites** 

St Andrews Park, Uxbridge

### Map 19.2 - Site SCH2



**School Sites** 

Lake Farm, Hayes

## Map 19.3 Site SCH3



**School Sites** 

Laurel Lane, West Drayton

# 20. SITE ALLOCATIONS SAFEGUARDING MINERAL SITES

### Map 20.1 - Site MSA1



Mineral Safeguarding

Land to the west of Harmondsworth Quarry

#### Map 20.2 - Site MSA2



Mineral Safeguarding

**Land North of Harmondsworth** 

#### Map 20.3 - Site MSA3



Mineral Safeguarding

Land at Sipson Lane, East of the M4 Spur

## 21. SCHEDULED ANCIENT MONUMENTS

Map 21.1 Manor Farm Moat, Ickenham



Map 21.2 Pynchester Moat, Ickenham



Map 21.3 Brackenbury Farm Moated Site, Ickenham



Map 21.4 Park Pale, Ruislip



Map 21.5 Ruislip Motte and Bailey



## 22. CONSERVATION AREAS

Map 22.1 Blackjacks Lock



Map 22.2 Bulls Bridge, Hayes



Map 22.3 Coppermill Lock



Map 22.4 Botwell - Nestles, Hayes



Map 22.5 Botwell Thorn EMI, Hayes



Map 22.6 Cowley Church (St Laurence) Uxbridge



Map 22.7 Cowley Lock, Uxbridge



### Map 22.8 Cranford Park



Map 22.9 Denham Lock, Uxbridge



Map 22.10 Morford Way, Eastcote



Map 22.11 The Glen, Northwood



Map 22.12 Eastcote Park Estate



## Map 22.13 Eastcote Village



#### Map 22.14 Harefield Village



#### Map 22.15 Harlington Village



#### Map 22.16 Harmondsworth Village



#### Map 22.17 Hayes Village



#### Map 22.18 Hillingdon Village



#### Map 22.19 Ickenham Village



Map 22.20 Northwood Town Centre, Green Lan