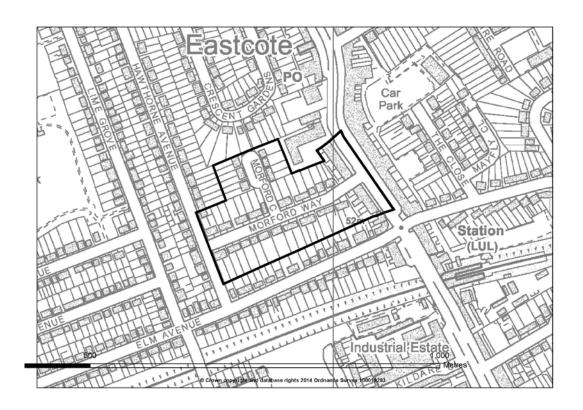

| Section                                                                                                                                                                                                     | Section / Site details                                                                                                                                                                                                                                                                                                                                                                                                                                                               | page                                                                                                                                     |
|-------------------------------------------------------------------------------------------------------------------------------------------------------------------------------------------------------------|--------------------------------------------------------------------------------------------------------------------------------------------------------------------------------------------------------------------------------------------------------------------------------------------------------------------------------------------------------------------------------------------------------------------------------------------------------------------------------------|------------------------------------------------------------------------------------------------------------------------------------------|
| / <b>Map</b><br>17.27                                                                                                                                                                                       | SA28 Padcroft Works, Tavistock Road, Yiewsley                                                                                                                                                                                                                                                                                                                                                                                                                                        | 144                                                                                                                                      |
| 17.28                                                                                                                                                                                                       | SA29 Trout Road, Yiewsley                                                                                                                                                                                                                                                                                                                                                                                                                                                            | 145                                                                                                                                      |
| 17.29                                                                                                                                                                                                       | SA30 - Uxbridge Health Centre, Chippendale Waye.                                                                                                                                                                                                                                                                                                                                                                                                                                     | 146                                                                                                                                      |
| 17.30                                                                                                                                                                                                       | SA31 Site near Odyssey Business Park, South Ruislip                                                                                                                                                                                                                                                                                                                                                                                                                                  | 147                                                                                                                                      |
| 17.31                                                                                                                                                                                                       | SA32 St Andrew's Park, Annington Homes site.                                                                                                                                                                                                                                                                                                                                                                                                                                         | 148                                                                                                                                      |
| 18                                                                                                                                                                                                          | Site allocations - safeguarding public transport interchanges                                                                                                                                                                                                                                                                                                                                                                                                                        | 149                                                                                                                                      |
| 18.1                                                                                                                                                                                                        | PTR1 - Uxbridge Town Centre                                                                                                                                                                                                                                                                                                                                                                                                                                                          | 150                                                                                                                                      |
| 18.2<br>18.3                                                                                                                                                                                                | PTR2 - West Ruislip Station                                                                                                                                                                                                                                                                                                                                                                                                                                                          | 151<br>152                                                                                                                               |
| 18.4                                                                                                                                                                                                        | PTR3 - Hayes and Harlington Station PTR4 - West Drayton Station                                                                                                                                                                                                                                                                                                                                                                                                                      | 152                                                                                                                                      |
| 18.5                                                                                                                                                                                                        | PTR5 - Heathrow Bus Interchange                                                                                                                                                                                                                                                                                                                                                                                                                                                      | 154                                                                                                                                      |
| 19                                                                                                                                                                                                          | Site allocations - school sites                                                                                                                                                                                                                                                                                                                                                                                                                                                      | 155                                                                                                                                      |
| 19.1                                                                                                                                                                                                        | SCH1 - St Andrews Park, Uxbridge                                                                                                                                                                                                                                                                                                                                                                                                                                                     | 156                                                                                                                                      |
| 19.2                                                                                                                                                                                                        | SCH2 - Lake Farm, Hayes                                                                                                                                                                                                                                                                                                                                                                                                                                                              | 157                                                                                                                                      |
| 19.3                                                                                                                                                                                                        | SCH3 - Laurel Lane, West Drayton                                                                                                                                                                                                                                                                                                                                                                                                                                                     | 158                                                                                                                                      |
| 20                                                                                                                                                                                                          | Site allocations - safeguarding minerals sites                                                                                                                                                                                                                                                                                                                                                                                                                                       | 159                                                                                                                                      |
| 20.1                                                                                                                                                                                                        | MSA1 - land west of Harmondsworth Quarry                                                                                                                                                                                                                                                                                                                                                                                                                                             | 160                                                                                                                                      |
| 20.2                                                                                                                                                                                                        | MSA2 - land north of Harmondsworth                                                                                                                                                                                                                                                                                                                                                                                                                                                   | 161                                                                                                                                      |
| 20.3                                                                                                                                                                                                        | MSA3 - land at Sipson Lane, East of the M4 Spur  Scheduled Ancient Monuments                                                                                                                                                                                                                                                                                                                                                                                                         | 162<br><b>163</b>                                                                                                                        |
| 21.1                                                                                                                                                                                                        | Manor Farm Moat, Ickenham                                                                                                                                                                                                                                                                                                                                                                                                                                                            | 164                                                                                                                                      |
| 21.2                                                                                                                                                                                                        | Pynchester Moat, Ickenham                                                                                                                                                                                                                                                                                                                                                                                                                                                            | 164                                                                                                                                      |
| 21.3                                                                                                                                                                                                        | Brackenbury Farm Moated Site, Ickenham                                                                                                                                                                                                                                                                                                                                                                                                                                               | 165                                                                                                                                      |
| 21.4                                                                                                                                                                                                        | Park Pale, Ruislip                                                                                                                                                                                                                                                                                                                                                                                                                                                                   | 165                                                                                                                                      |
| 21.5                                                                                                                                                                                                        | Ruislip Motte and Bailey                                                                                                                                                                                                                                                                                                                                                                                                                                                             | 166                                                                                                                                      |
| 22                                                                                                                                                                                                          | Conservation Areas                                                                                                                                                                                                                                                                                                                                                                                                                                                                   | 167                                                                                                                                      |
|                                                                                                                                                                                                             |                                                                                                                                                                                                                                                                                                                                                                                                                                                                                      |                                                                                                                                          |
| 22.1                                                                                                                                                                                                        | Blackjacks Lock                                                                                                                                                                                                                                                                                                                                                                                                                                                                      | 168                                                                                                                                      |
| 22.1<br>22.2                                                                                                                                                                                                | Bulls Bridge, Hayes                                                                                                                                                                                                                                                                                                                                                                                                                                                                  | 168<br>168                                                                                                                               |
| 22.1<br>22.2<br>22.3                                                                                                                                                                                        | Bulls Bridge, Hayes<br>Coppermill Lock                                                                                                                                                                                                                                                                                                                                                                                                                                               | 168<br>168<br>169                                                                                                                        |
| 22.1<br>22.2<br>22.3<br>22.4                                                                                                                                                                                | Bulls Bridge, Hayes<br>Coppermill Lock<br>Botwell - Nestles, Hayes                                                                                                                                                                                                                                                                                                                                                                                                                   | 168<br>168<br>169<br>170                                                                                                                 |
| 22.1<br>22.2<br>22.3<br>22.4<br>22.5                                                                                                                                                                        | Bulls Bridge, Hayes Coppermill Lock Botwell - Nestles, Hayes Botwell Thorn EMI, Hayes                                                                                                                                                                                                                                                                                                                                                                                                | 168<br>168<br>169<br>170<br>171                                                                                                          |
| 22.1<br>22.2<br>22.3<br>22.4<br>22.5<br>22.6                                                                                                                                                                | Bulls Bridge, Hayes Coppermill Lock Botwell - Nestles, Hayes Botwell Thorn EMI, Hayes Cowley Church (St Laurence) Uxbridge                                                                                                                                                                                                                                                                                                                                                           | 168<br>168<br>169<br>170<br>171<br>172                                                                                                   |
| 22.1<br>22.2<br>22.3<br>22.4<br>22.5                                                                                                                                                                        | Bulls Bridge, Hayes Coppermill Lock Botwell - Nestles, Hayes Botwell Thorn EMI, Hayes                                                                                                                                                                                                                                                                                                                                                                                                | 168<br>168<br>169<br>170<br>171                                                                                                          |
| 22.1<br>22.2<br>22.3<br>22.4<br>22.5<br>22.6<br>22.7                                                                                                                                                        | Bulls Bridge, Hayes Coppermill Lock Botwell - Nestles, Hayes Botwell Thorn EMI, Hayes Cowley Church (St Laurence) Uxbridge Cowley Lock, Uxbridge                                                                                                                                                                                                                                                                                                                                     | 168<br>168<br>169<br>170<br>171<br>172                                                                                                   |
| 22.1<br>22.2<br>22.3<br>22.4<br>22.5<br>22.6<br>22.7<br>22.8<br>22.9<br>22.10                                                                                                                               | Bulls Bridge, Hayes Coppermill Lock Botwell - Nestles, Hayes Botwell Thorn EMI, Hayes Cowley Church (St Laurence) Uxbridge Cowley Lock, Uxbridge Cranford Park Denham Lock, Uxbridge Morford Way, Eastcote                                                                                                                                                                                                                                                                           | 168<br>169<br>170<br>171<br>172<br>173<br>174<br>175                                                                                     |
| 22.1<br>22.2<br>22.3<br>22.4<br>22.5<br>22.6<br>22.7<br>22.8<br>22.9<br>22.10<br>22.11                                                                                                                      | Bulls Bridge, Hayes Coppermill Lock Botwell - Nestles, Hayes Botwell Thorn EMI, Hayes Cowley Church (St Laurence) Uxbridge Cowley Lock, Uxbridge Cranford Park Denham Lock, Uxbridge Morford Way, Eastcote The Glen, Northwood                                                                                                                                                                                                                                                       | 168<br>169<br>170<br>171<br>172<br>173<br>174<br>175<br>176                                                                              |
| 22.1<br>22.2<br>22.3<br>22.4<br>22.5<br>22.6<br>22.7<br>22.8<br>22.9<br>22.10<br>22.11<br>22.12                                                                                                             | Bulls Bridge, Hayes Coppermill Lock Botwell - Nestles, Hayes Botwell Thorn EMI, Hayes Cowley Church (St Laurence) Uxbridge Cowley Lock, Uxbridge Cranford Park Denham Lock, Uxbridge Morford Way, Eastcote The Glen, Northwood Eastcote Park Estate                                                                                                                                                                                                                                  | 168<br>169<br>170<br>171<br>172<br>173<br>174<br>175<br>176<br>176                                                                       |
| 22.1<br>22.2<br>22.3<br>22.4<br>22.5<br>22.6<br>22.7<br>22.8<br>22.9<br>22.10<br>22.11<br>22.12<br>22.13                                                                                                    | Bulls Bridge, Hayes Coppermill Lock Botwell - Nestles, Hayes Botwell Thorn EMI, Hayes Cowley Church (St Laurence) Uxbridge Cowley Lock, Uxbridge Cranford Park Denham Lock, Uxbridge Morford Way, Eastcote The Glen, Northwood Eastcote Park Estate Eastcote Village                                                                                                                                                                                                                 | 168<br>169<br>170<br>171<br>172<br>173<br>174<br>175<br>176<br>176<br>177                                                                |
| 22.1<br>22.2<br>22.3<br>22.4<br>22.5<br>22.6<br>22.7<br>22.8<br>22.9<br>22.10<br>22.11<br>22.12<br>22.13<br>22.14                                                                                           | Bulls Bridge, Hayes Coppermill Lock Botwell - Nestles, Hayes Botwell Thorn EMI, Hayes Cowley Church (St Laurence) Uxbridge Cowley Lock, Uxbridge Cranford Park Denham Lock, Uxbridge Morford Way, Eastcote The Glen, Northwood Eastcote Park Estate Eastcote Village Harefield Village                                                                                                                                                                                               | 168<br>169<br>170<br>171<br>172<br>173<br>174<br>175<br>176<br>176<br>177                                                                |
| 22.1<br>22.2<br>22.3<br>22.4<br>22.5<br>22.6<br>22.7<br>22.8<br>22.9<br>22.10<br>22.11<br>22.12<br>22.13<br>22.14<br>22.15                                                                                  | Bulls Bridge, Hayes Coppermill Lock Botwell - Nestles, Hayes Botwell Thorn EMI, Hayes Cowley Church (St Laurence) Uxbridge Cowley Lock, Uxbridge Cranford Park Denham Lock, Uxbridge Morford Way, Eastcote The Glen, Northwood Eastcote Park Estate Eastcote Village Harefield Village Harlington Village                                                                                                                                                                            | 168<br>169<br>170<br>171<br>172<br>173<br>174<br>175<br>176<br>176<br>177<br>178<br>179                                                  |
| 22.1<br>22.2<br>22.3<br>22.4<br>22.5<br>22.6<br>22.7<br>22.8<br>22.9<br>22.10<br>22.11<br>22.12<br>22.13<br>22.14<br>22.15<br>22.16                                                                         | Bulls Bridge, Hayes Coppermill Lock Botwell - Nestles, Hayes Botwell Thorn EMI, Hayes Cowley Church (St Laurence) Uxbridge Cowley Lock, Uxbridge Cranford Park Denham Lock, Uxbridge Morford Way, Eastcote The Glen, Northwood Eastcote Park Estate Eastcote Village Harefield Village Harlington Village Harmondsworth Village                                                                                                                                                      | 168<br>169<br>170<br>171<br>172<br>173<br>174<br>175<br>176<br>176<br>177<br>178<br>179<br>180<br>181                                    |
| 22.1<br>22.2<br>22.3<br>22.4<br>22.5<br>22.6<br>22.7<br>22.8<br>22.9<br>22.10<br>22.11<br>22.12<br>22.13<br>22.14<br>22.15                                                                                  | Bulls Bridge, Hayes Coppermill Lock Botwell - Nestles, Hayes Botwell Thorn EMI, Hayes Cowley Church (St Laurence) Uxbridge Cowley Lock, Uxbridge Cranford Park Denham Lock, Uxbridge Morford Way, Eastcote The Glen, Northwood Eastcote Park Estate Eastcote Village Harefield Village Harmondsworth Village Hayes Village                                                                                                                                                           | 168<br>169<br>170<br>171<br>172<br>173<br>174<br>175<br>176<br>176<br>177<br>178<br>179                                                  |
| 22.1<br>22.2<br>22.3<br>22.4<br>22.5<br>22.6<br>22.7<br>22.8<br>22.9<br>22.10<br>22.11<br>22.12<br>22.13<br>22.14<br>22.15<br>22.16<br>22.17                                                                | Bulls Bridge, Hayes Coppermill Lock Botwell - Nestles, Hayes Botwell Thorn EMI, Hayes Cowley Church (St Laurence) Uxbridge Cowley Lock, Uxbridge Cranford Park Denham Lock, Uxbridge Morford Way, Eastcote The Glen, Northwood Eastcote Park Estate Eastcote Village Harefield Village Harlington Village Harmondsworth Village                                                                                                                                                      | 168<br>169<br>170<br>171<br>172<br>173<br>174<br>175<br>176<br>176<br>177<br>178<br>179<br>180<br>181                                    |
| 22.1<br>22.2<br>22.3<br>22.4<br>22.5<br>22.6<br>22.7<br>22.8<br>22.9<br>22.10<br>22.11<br>22.12<br>22.13<br>22.14<br>22.15<br>22.16<br>22.17<br>22.18                                                       | Bulls Bridge, Hayes Coppermill Lock Botwell - Nestles, Hayes Botwell Thorn EMI, Hayes Cowley Church (St Laurence) Uxbridge Cowley Lock, Uxbridge Cranford Park Denham Lock, Uxbridge Morford Way, Eastcote The Glen, Northwood Eastcote Park Estate Eastcote Village Harefield Village Harlington Village Harmondsworth Village Hayes Village Hillingdon Village                                                                                                                     | 168<br>169<br>170<br>171<br>172<br>173<br>174<br>175<br>176<br>177<br>178<br>179<br>180<br>181<br>182<br>183                             |
| 22.1<br>22.2<br>22.3<br>22.4<br>22.5<br>22.6<br>22.7<br>22.8<br>22.9<br>22.10<br>22.11<br>22.12<br>22.13<br>22.14<br>22.15<br>22.16<br>22.17<br>22.18<br>22.19<br>22.20<br>22.20<br>22.21                   | Bulls Bridge, Hayes Coppermill Lock Botwell - Nestles, Hayes Botwell Thorn EMI, Hayes Cowley Church (St Laurence) Uxbridge Cowley Lock, Uxbridge Cranford Park Denham Lock, Uxbridge Morford Way, Eastcote The Glen, Northwood Eastcote Park Estate Eastcote Village Harefield Village Harlington Village Harmondsworth Village Hayes Village Hillingdon Village Ickenham Village Northwood Town Centre, Green Lane Northwood - Frithwood                                            | 168<br>169<br>170<br>171<br>172<br>173<br>174<br>175<br>176<br>176<br>177<br>178<br>179<br>180<br>181<br>182<br>183<br>184<br>185<br>186 |
| 22.1<br>22.2<br>22.3<br>22.4<br>22.5<br>22.6<br>22.7<br>22.8<br>22.9<br>22.10<br>22.11<br>22.12<br>22.13<br>22.14<br>22.15<br>22.16<br>22.17<br>22.18<br>22.19<br>22.20<br>22.21<br>22.21                   | Bulls Bridge, Hayes Coppermill Lock Botwell - Nestles, Hayes Botwell Thorn EMI, Hayes Cowley Church (St Laurence) Uxbridge Cowley Lock, Uxbridge Cranford Park Denham Lock, Uxbridge Morford Way, Eastcote The Glen, Northwood Eastcote Park Estate Eastcote Village Harefield Village Harmondsworth Village Harmondsworth Village Hayes Village Hillingdon Village Ickenham Village Northwood Town Centre, Green Lane Northwood - Frithwood Longford Village                        | 168<br>169<br>170<br>171<br>172<br>173<br>174<br>175<br>176<br>177<br>178<br>179<br>180<br>181<br>182<br>183<br>184<br>185<br>186<br>187 |
| 22.1<br>22.2<br>22.3<br>22.4<br>22.5<br>22.6<br>22.7<br>22.8<br>22.9<br>22.10<br>22.11<br>22.12<br>22.13<br>22.14<br>22.15<br>22.16<br>22.17<br>22.18<br>22.19<br>22.21<br>22.20<br>22.21<br>22.22<br>22.23 | Bulls Bridge, Hayes Coppermill Lock Botwell - Nestles, Hayes Botwell Thorn EMI, Hayes Cowley Church (St Laurence) Uxbridge Cowley Lock, Uxbridge Cranford Park Denham Lock, Uxbridge Morford Way, Eastcote The Glen, Northwood Eastcote Park Estate Eastcote Village Harefield Village Harmondsworth Village Harmondsworth Village Hillingdon Village Ickenham Village Northwood Town Centre, Green Lane Northwood - Frithwood Longford Village Old Uxbridge/ Windsor Street (north) | 168<br>169<br>170<br>171<br>172<br>173<br>174<br>175<br>176<br>177<br>178<br>179<br>180<br>181<br>182<br>183<br>184<br>185<br>186<br>187 |
| 22.1<br>22.2<br>22.3<br>22.4<br>22.5<br>22.6<br>22.7<br>22.8<br>22.9<br>22.10<br>22.11<br>22.12<br>22.13<br>22.14<br>22.15<br>22.16<br>22.17<br>22.18<br>22.19<br>22.20<br>22.21<br>22.21                   | Bulls Bridge, Hayes Coppermill Lock Botwell - Nestles, Hayes Botwell Thorn EMI, Hayes Cowley Church (St Laurence) Uxbridge Cowley Lock, Uxbridge Cranford Park Denham Lock, Uxbridge Morford Way, Eastcote The Glen, Northwood Eastcote Park Estate Eastcote Village Harefield Village Harmondsworth Village Harmondsworth Village Hayes Village Hillingdon Village Ickenham Village Northwood Town Centre, Green Lane Northwood - Frithwood Longford Village                        | 168<br>169<br>170<br>171<br>172<br>173<br>174<br>175<br>176<br>177<br>178<br>179<br>180<br>181<br>182<br>183<br>184<br>185<br>186<br>187 |