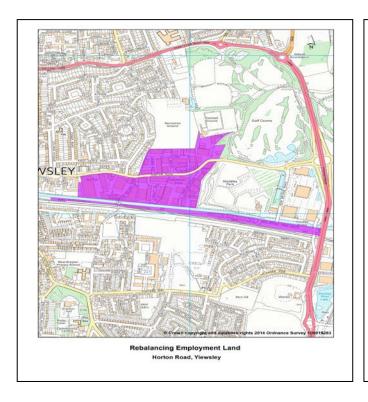

# Details of Clusters in Map 1.1 - Sites near Hayes Town SIL (i) Horton Road (ii) Stockley Close