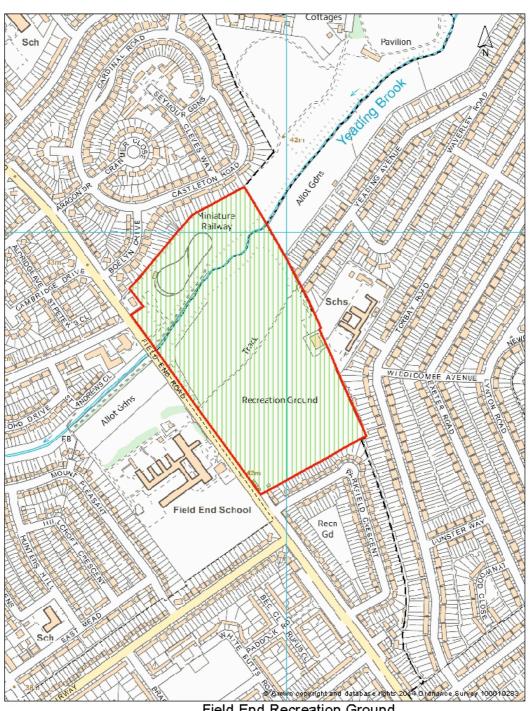

#### Map 6.6

Field End Recreation Ground Ruislip Manor

Area of proposed Metropolitan Open Land to replace existing Green Chain Links