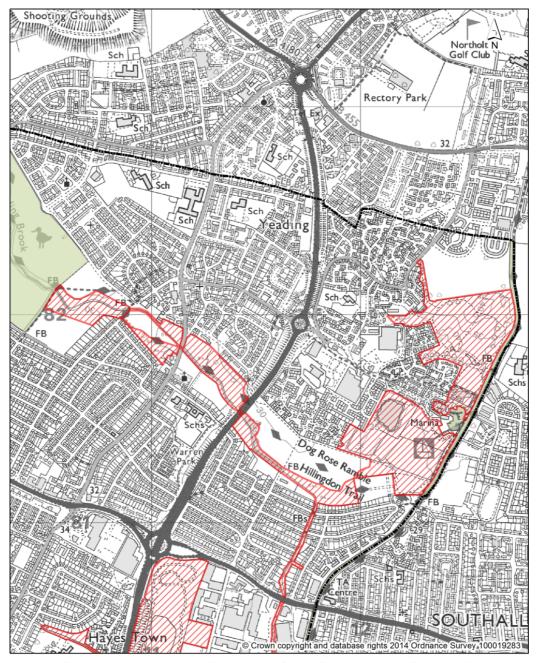

#### Map 8.4

#### **Yeading Brook and Minet Country Park**

Green Belt; Metropolitan Open Land; Green Chains; Nature Conservation

Existing UDP Nature Conservation Site of Metropolitan or Borough Grade 1 Importance

Map 8.5

#### Yeading Brook, Minet Country Park and Hitherbroom Park

Green Belt; Metropolitan Open Land; Green Chains; Nature Conservation

Existing UDP Nature Conservation Site of Metropolitan or Borough Grade 1 Importance