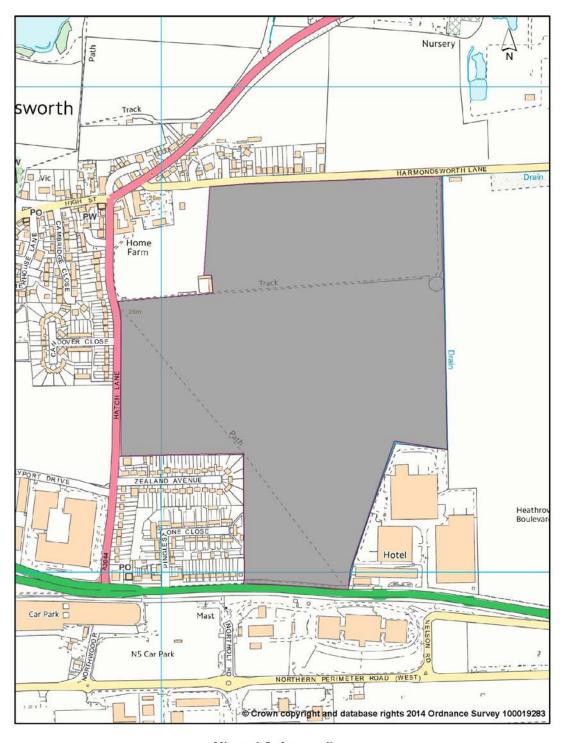

# Details of Clusters in Map1.1 - Hayes Industrial Area SIL (v) Pump Lane, Hayes (vi) Rigby Lane etc, Hayes

#### (vii) Bulls Bridge, Hayes

Map 1.2 Hayes Industrial Area SIL (Springfield Road)

Rebalancing Employment Land

Sites located off Springfield Road to the east of Minet Country Park, near Hayes town centre