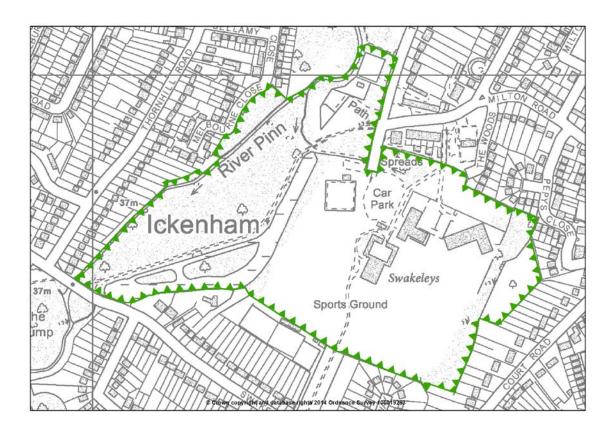

#### **Ickenham Marsh Complex**

Green Belt; Metropolitan Open Land; Green Chains; Nature Conservation

Existing UDP Nature Conservation Site of Metropolitan or Borough Grade 1 Importance