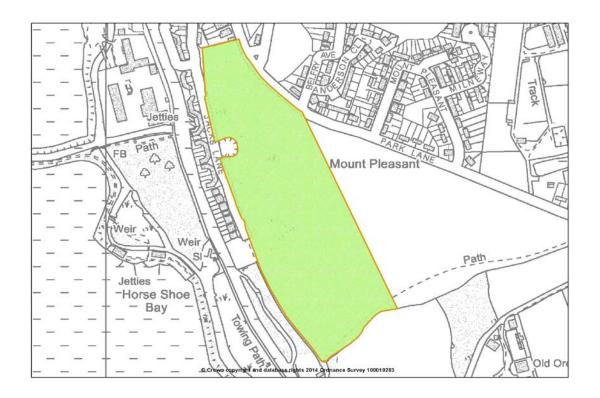

#### Map 6.7

Torcross Road and Mount Pleasant Parkway, Ruislip Manor

Area of proposed Metropolitan Open Land to replace existing Green Chain Links