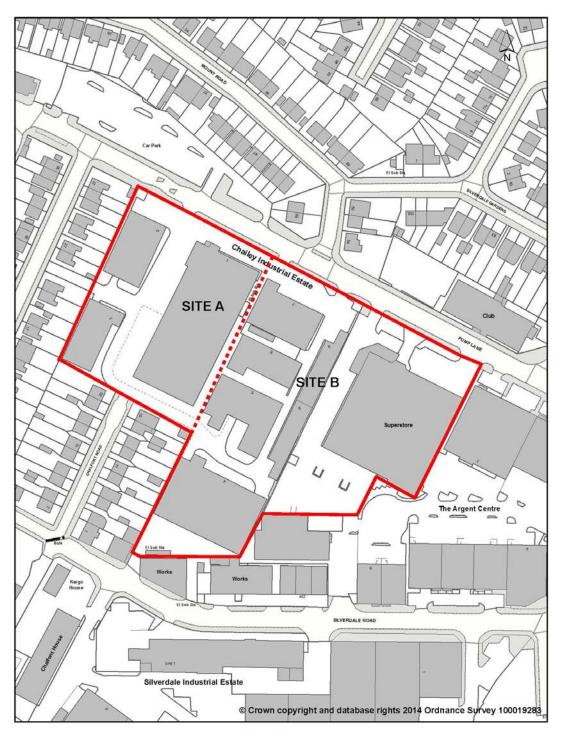

#### Map 17.9

POLICY SA 10: Land to the south of the Railway, including Nestles Site, Nestles Avenue, Hayes