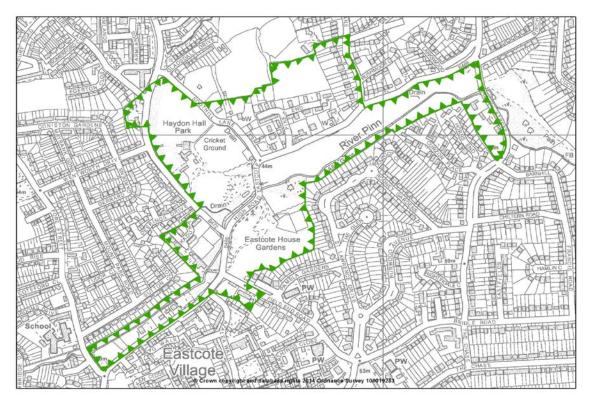

#### Map 6.2

Haydon Hall Park, Eastcote House and Cheney St Parkway

Area of proposed Metropolitan Open Land to replace existing Green Chain Links