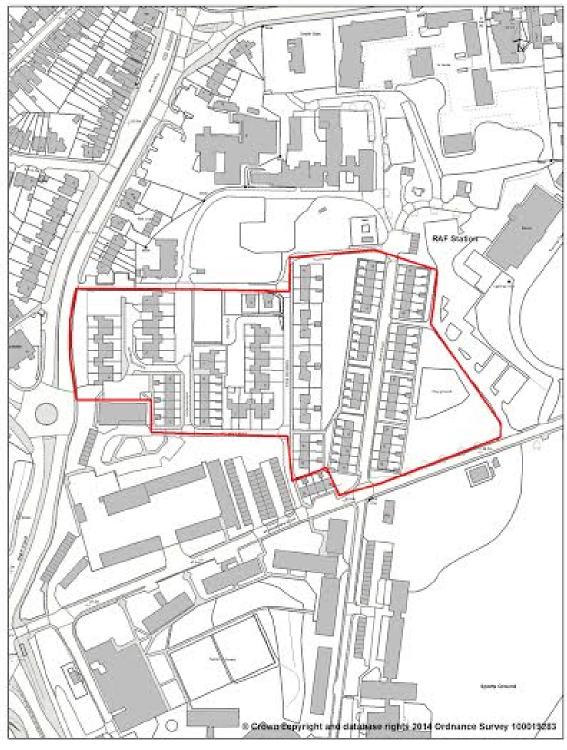

#### Hayes Industrial Area SIL (Map 1.1 and Map 1.2)

#### Map 1.1 - Overview Map (Clusters 1 - 7)

Rebalancing Employment Land Sites located near Hayes town centre