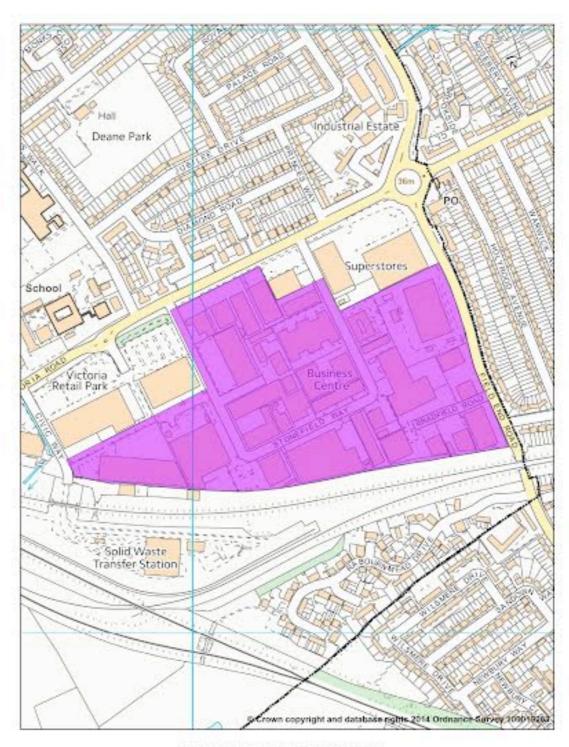

#### Map 1.4

Rebalancing Employment Land
Proposed extent of Stonefield Way PIL, South Ruislip

Map 1.5

Rebalancing Employment Land
Proposed extent of North Uxbridge IBP