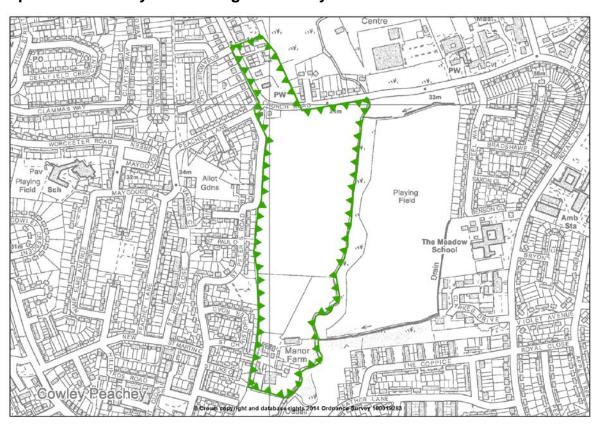

#### Map 6.4

Manor Farm and Winston Churchill Hall on Pinn Way, Ruislip

Area to be added to Metropolitan Open Land Replaces Green Chain Links