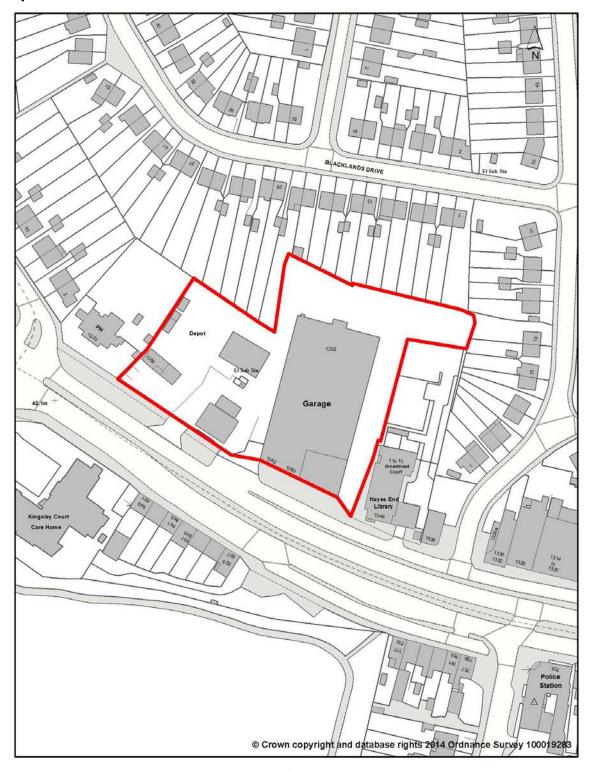

#### 3.3 Braintree Road, South Ruislip Locally Significant Industrial Site

Rebalancing Employment Land
Braintree Road Industrial Area, South Ruislip

4. DELETIONS FROM GREEN BELT