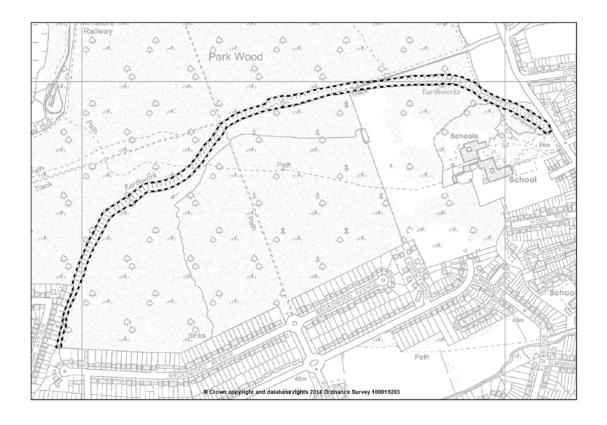

ort Interchanges

Heathrow Bus Interchange

## 19. SITE ALLOCATIONS - SCHOOLS

### Map 19.1 Site SCH1



**School Sites** 

St Andrews Park, Uxbridge

### Map 19.2 - Site SCH2



**School Sites** 

Lake Farm, Hayes

## Map 19.3 Site SCH3



**School Sites** 

Laurel Lane, West Drayton

# 20. SITE ALLOCATIONS SAFEGUARDING MINERAL SITES

### Map 20.1 - Site MSA1



Mineral Safeguarding

Land to the west of Harmondsworth Quarry

#### Map 20.2 - Site MSA2



Mineral Safeguarding

**Land North of Harmondsworth** 

#### Map 20.3 - Site MSA3



Mineral Safeguarding

Land at Sipson Lane, East of the M4 Spur

## 21. SCHEDULED ANCIENT MONUMENTS

Map 21.1 Manor Farm Moat, Ickenham



Map 21.2 Pynchester Moat, Ickenham



Map 21.3 Brackenbury Farm Moated Site, Ickenham



Map 21.4 Park Pale, Ruislip



Map 21.5 Ruislip Motte and Bailey



## 22. CONSERVATION AREAS

Map 22.1 Blackjacks Lock



Map 22.2 Bulls Bridge, Hayes



Map 22.3 Coppermill Lock



Map 22.4 Botwell - Nestles, Hayes



Map 22.5 Botwell Thorn EMI, Hayes



Map 22.6 Cowley Church (St Laurence) Uxbridge



Map 22.7 Cowley Lock, Uxbridge



### Map 22.8 Cranford Park



Map 22.9 Denham Lock, Uxbridge



Map 22.10 Morford Way, Eastcote



Map 22.11 The Glen, Northwood



Map 22.12 Eastcote Park Estate



## Map 22.13 Eastcote Village



#### Map 22.14 Harefield Village



#### Map 22.15 Harlington Village



#### Map 22.16 Harmondsworth Village



#### Map 22.17 Hayes Village



#### Map 22.18 Hillingdon Village



#### Map 22.19 Ickenham Village



Map 22.20 Northwood Town Centre, Green Lane



#### Map 22.21 Northwood -