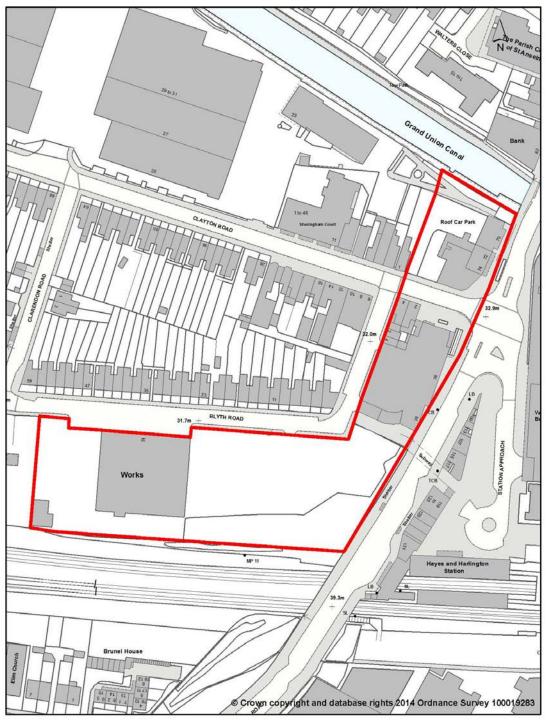

#### (iv) Blyth Road etc, Hayes

#### (vii) Bulls Bridge, Hayes

Map 1.2 Hayes Industrial Area SIL (Springfield Road)

Rebalancing Employment Land

Sites located off Springfield Road to the east of Minet Country Park, near Hayes town centre