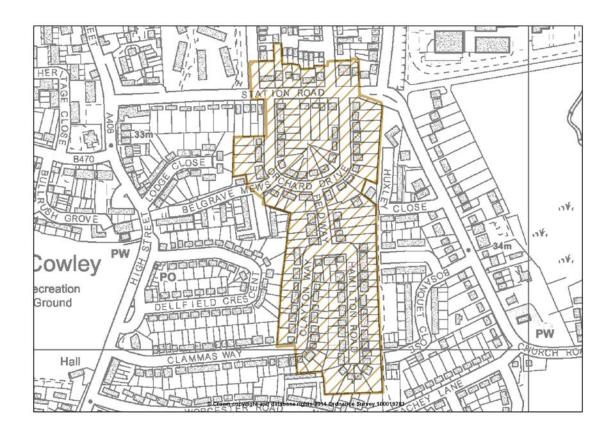

#### 7. AMENDMENTS TO AREAS FORMING LINKS IN GREEN CHAINS (GREEN CHAIN LINKS)

#### Map 7.2

West End Road / Yeading Brook

Proposed New Green Chain Links