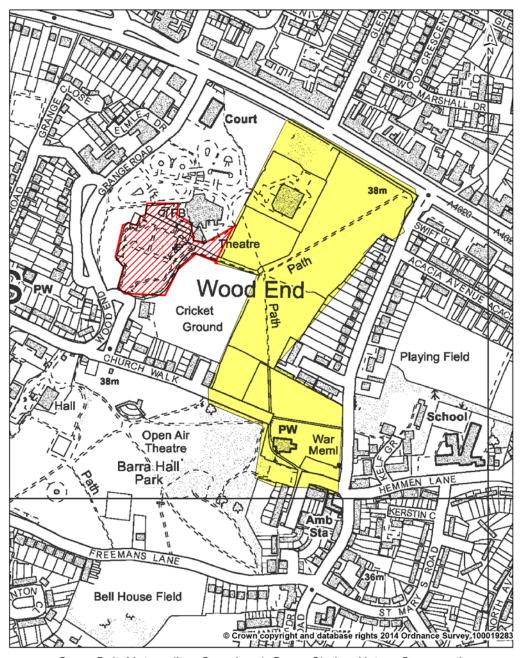

ed New Nature Conservation Site of Metropolitan or Borough Grade 1 Importance

9. PROPOSED DELETION OF A NATURE CONSERVATION SITE OF METROPOLITAN OR BOROUGH GRADE 1 IMPORTANCE

#### **Map 9.1 - Former Perry Oaks Sludge Works**

#### **Heathrow**



Green Belt; Metropolitan Open Land; Green Chains; Nature Conservation

Proposed Deletion from Nature Conservation Sites of Metropolitan or Borough Grade I Importance

# 10. PROPOSED EXTENSIONS TO NATURE CONSERVATION SITES OF BOROUGH GRADE 2 OR LOCAL IMPORTANCE

#### Map 10.1



#### **River Pinn Corridor near Eastcote**

Green Belt; Metropolitan Open Land; Green Chains; Nature Conservation

#### Map 10.2



#### Mad Field Covert, Railway Mead & River Pinn

Green Belt; Metropolitan Open Land; Green Chains; Nature Conservation



#### Map 10.3





Green Belt; Metropolitan Open Land; Green Chains; Nature Conservation

#### Map 10.4





Green Belt; Metropolitan Open Land; Green Chains; Nature Conservation

#### Map 10.5





Green Belt; Metropolitan Open Land; Green Chains; Nature Conservation

#### Map 10.6

#### West Ruislip Golf Course and Old Priory Meadows



Green Belt; Metropolitan Open Land; Green Chains; Nature Conservation

#### Map 10.7



#### Herlwyn Park Recreation Ground and Railway Banks

Green Belt; Metropolitan Open Land; Green Chains; Nature Conservation

#### Map 10.8

#### **Cavendish Recreation Ground**



Green Belt; Metropolitan Open Land; Green Chains; Nature Conservation

#### Map 10.9

#### Kings College Playing Fields



Green Belt; Metropolitan Open Land; Green Chains; Nature Conservation

#### Map 10.1