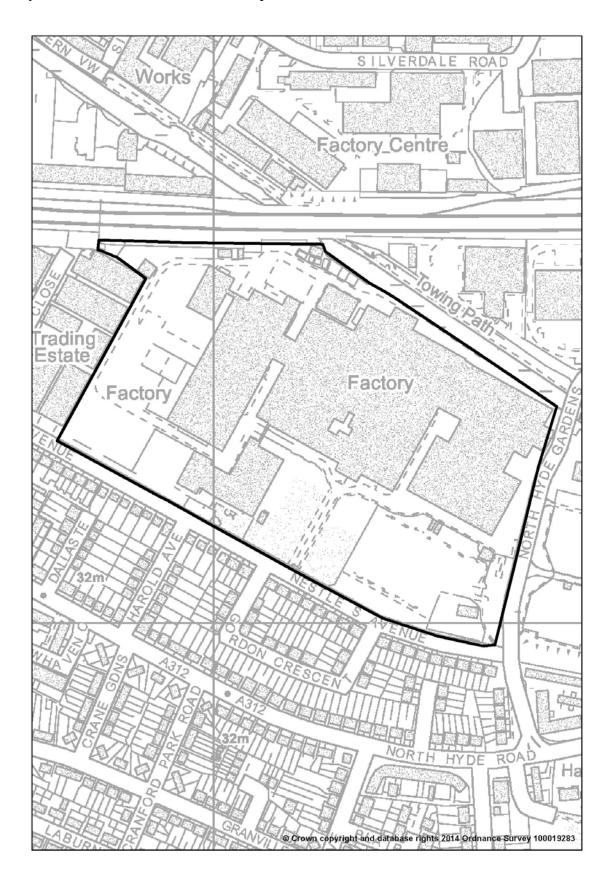

#### (vii) Bulls Bridge, Hayes

Map 1.2 Hayes Industrial Area SIL (Springfield Road)

Rebalancing Employment Land

Sites located off Springfield Road to the east of Minet Country Park, near Hayes town centre