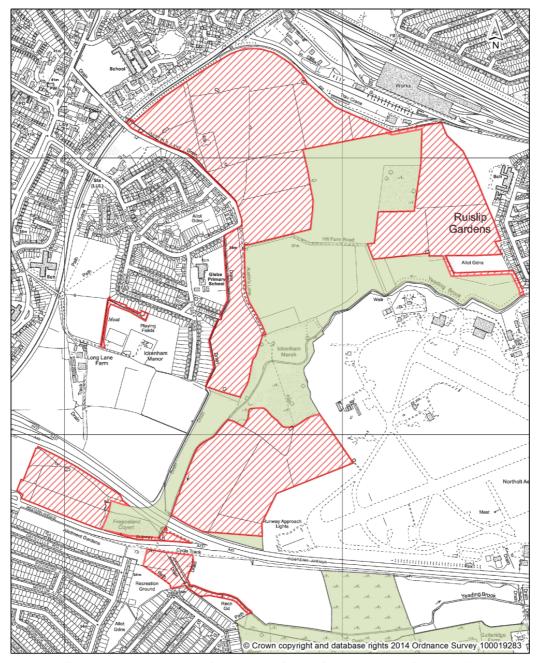

#### Map 8.3

#### **Ickenham Marsh Complex**

Green Belt; Metropolitan Open Land; Green Chains; Nature Conservation

Existing UDP Nature Conservation Site of Metropolitan or Borough Grade 1 Importance