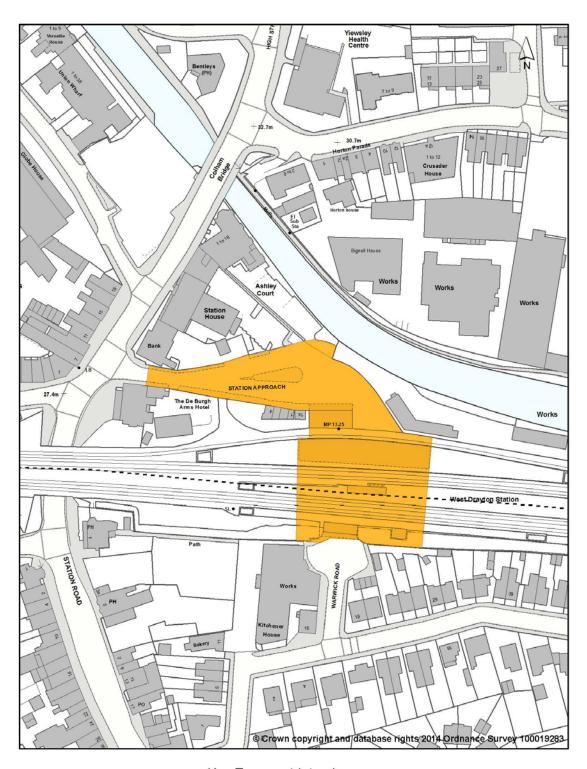

#### (iii) Prologis Park, Hayes

#### (iv) Blyth Road etc, Hayes

# Details of Clusters in Map1.1 - Hayes Industrial Area SIL (v) Pump Lane, Hayes (vi) Rigby Lane etc, Hayes

#### (vii) Bulls Bridge, Hayes

Map 1.2 Hayes Industrial Area SIL (Springfield Road)

Rebalancing Employment Land

Sites located off Springfield Road to the east of Minet Country Park, near Hayes town centre