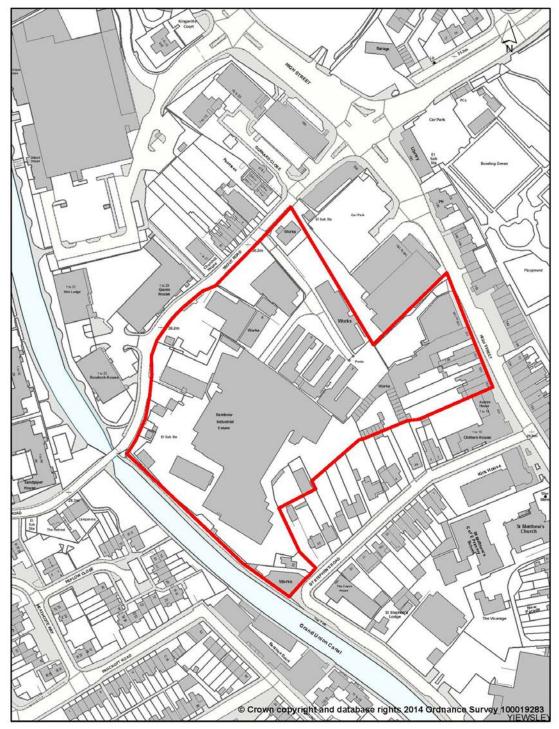

#### Hayes Industrial Area SIL (Map 1.1 and Map 1.2)

#### Map 1.1 - Overview Map (Clusters 1 - 7)

Rebalancing Employment Land Sites located near Hayes town centre