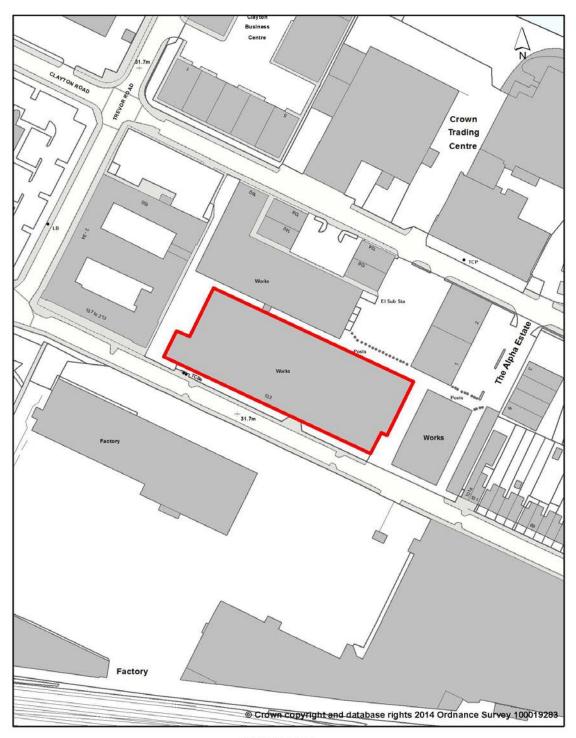

#### 3.3 Braintree Road, South Ruislip Locally Significant Industrial Site

Rebalancing Employment Land
Braintree Road Industrial Area, South Ruislip

4. DELETIONS FROM GREEN BELT