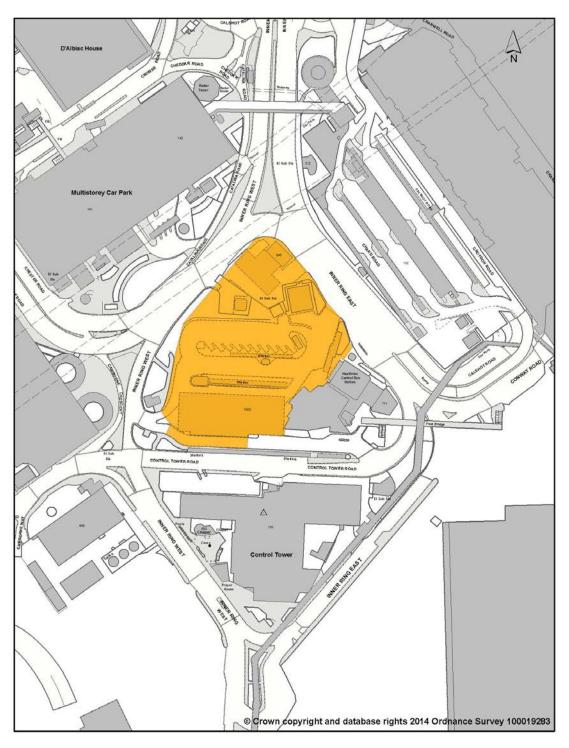

Uxbridge Road, Hayes

## Map 17.27



POLICY SA 28: Padcroft Works, Tavistock Road, Yiewsley

## Map 17.28



New Homes

POLICY SA 29: Trout Road, Yiewsley

## Map 17.29



POLICY SA 30: Uxbridge Health Centre, Chippendale Way, Uxbridge

## Map 17.30



POLICY SA 31: Odyssey Business Park (part), South Ruislip

## Map 17.31



POLICY SA 32: St Andrews Park - Annington Homes Site

# 18. SITE ALLOCATIONS - SAFEGUARDING PUBLIC TRANSPORT INTERCHANGES

**Map 18.1 - Site PTR1** 



Key Transport Interchanges

**Uxbridge Town Centre** 

## Map 18.2 - Site PTR2



Key Transport Interchanges

West Ruislip Station

## Map 18.3 Site PTR3



Key Transport Interchanges

Hayes and Harlington Station

## Map 18.4 Site PTR4



Key Transport Interchanges

West Drayton Station

## **Map 18.5 - Site PTR5**



Key Transport Interchanges

Heathrow Bus Interchange

## 19. SITE ALLOCATIONS - SCHOOLS

### Map 19.1 Site SCH1



**School Sites** 

St Andrews Park, Uxbridge

### Map 19.2 - Site SCH2



**School Sites** 

Lake Farm, Hayes

## Map 19.3 Site SCH3



**School Sites** 

Laurel Lane, West Drayton

# 20. SITE ALLOCATIONS SAFEGUARDING MINERAL SITES

### Map 20.1 - Site MSA1



Mineral Safeguarding

Land to the west of Harmondsworth Quarry

#### Map 20.2 - Site MSA2



Mineral Safeguarding

**Land North of Harmondsworth** 

#### Map 20.3 - Site MSA3



Mineral Safeguarding

Land at Sipson Lane, East of the M4 Spur

## 21. SCHEDULED ANCIENT MONUMENTS

Map 21.1 Manor Farm Moat, Ickenham



Map 21.2 Pynchester Moat, Ickenham



Map 21.3 Brackenbury Farm Moated Site, Ickenham



Map 21.4 Park Pal