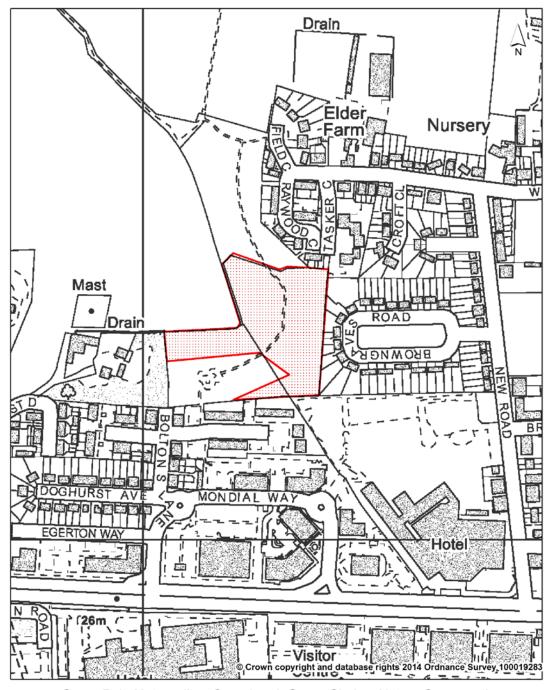

#### Map 2.4

Rebalancing Employment Land

Bath Road, Heathrow

3. REBALANCING EMPLOYMENT LAND PROPOSED LOCALLY SIGNIFICANT INDUSTRIAL SITES