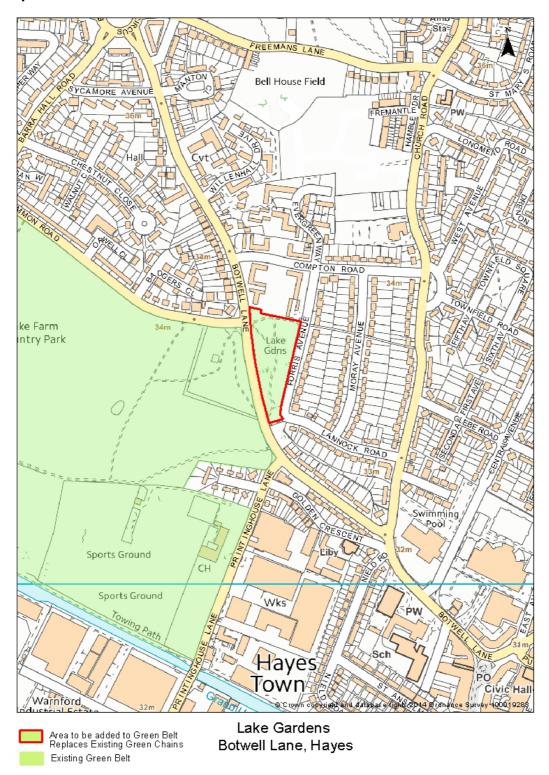

Summerhouse Lane / Royal Quay / Salamander Quay, Harefield

#### Map 2.2



Rebalancing Employment Land Odyssey Business Park

#### Map 2.3



Rebalancing Employment Land
Stockley Park

#### Map 2.4



Rebalancing Employment Land

Bath Road, Heathrow

3. REBALANCING EMPLOYMENT LAND PROPOSED LOCALLY SIGNIFICANT INDUSTRIAL SITES

#### Map 3.1



Rebalancing Employment Land Packet Boat Lane, Cowley

Map 3.2



Rebalancing Employment Land
Covert Farm, Heathrow

#### 3.3 Braintree Road, South Ruislip Locally Significant Industrial Site



Rebalancing Employment Land
Braintree Road Industrial Area, South Ruislip

4. DELETIONS FROM GREEN BELT

#### Map 4.1



#### Map 4.2



#### Map 4.3



#### 5. ADDITIONS TO GREEN BELT

#### Map 5.1



#### Map 5.2



Map 5.3



#### Map 5.4



#### Map 5.5



# 6. PROPOSED METROPOLITAN OPEN LAND

#### Map 6.1



New Pond Playing Fields, Sidmouth Drive Recreation Grounds West End Road Open Space

Area of proposed Metropolitan Open Land
to replace existing Green Chain Links



ZZZ Existing Green Chain Links

#### Map 6.2



Haydon Hall Park, Eastcote House and Cheney St Parkway

Area of proposed Metropolitan Open Land to replace existing Green Chain Links

#### Map 6.3



Kings College Playing Fields



#### Map 6.4



Manor Farm and Winston Churchill Hall on Pinn Way, Ruislip

Area to be added to Metropolitan Open Land Replaces Green Chain Links

#### Map 6.5



Falling Recreation Ground Yiewsley

Area of proposed Metropolitan Open Land to replace existing Green Chain Links

#### Map 6.6



Field End Recreation Ground Ruislip Manor

Area of pr