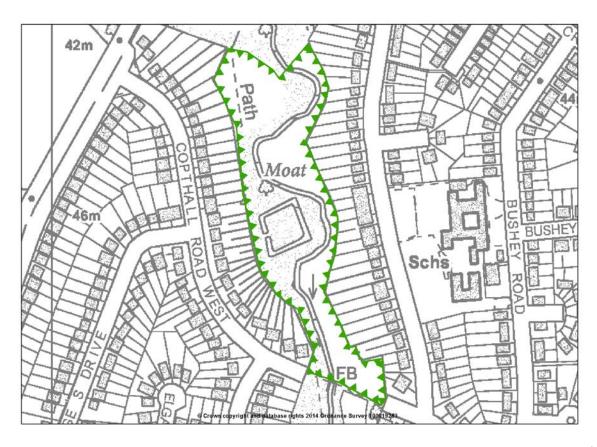

2. ROAD SAFEGUARDING

#### **Map 12.1 Proposed Road Safeguarding - Minet Country Park**



### 13. PROPOSED ARCHAEOLOGICAL PRIORITY AREAS

Map 13.1 Brackenbury Farm Archaeological Priority Area

Map 13.2 Cowley Archaeological Priority Area



Map 13.3 Cranford Park North Archaeological Priority Area



Map 13.4 Eastcote Village Archaeological Priority Area



Map 13.5 Harlington Archaeological Priority Area



Map 13.6 Harmondsworth Archaeological Priority Area



Map 13.7 North Harefield Archaeological Priority Area



Map 13.8 South Harefield Archaeological Priority Area



Map 13.9 Hayes Archaeological Priority Area



Map 13.10 Hillingdon Archaeological Priority Area



Map 13.11 Ickenham Manor Archaeological Priority Area



Map 13.12 Ickenham Pynchester Archaeological Priority Area



Map 13.13 Ickenham Swakeleys Archaeological Priority Area



Map 13.14 Ickenham Village Archaeological Priority Area



Map 13.15 Ruislip (Motte and Bailey) Archaeological Priority Area



Map 13.16 Sipson Archaeological Priority Area



Map 13.17 Stanwell Cursus Archaeological Priority Area



Map 13.18 Uxbridge Archaeological Priority Area



Map 13.19 West Bedfont Archaeological Priority Area



#### Map 13.20 West Drayton Archaeological Priority Area



# 14. PROPOSED ARCHAEOLOGICAL PRIORITY ZONES

#### Map 14.1 Colne Valley Archaeological Priority Zone



#### Map 14.2 Heathrow Archaeological Priority Zone



# 15. CHANGES TO CENTRE BOUNDARIES TOWN CENTRES

Map 15.1 Proposed extension to the Uxbridge Town Centre (onto former RAF Uxbridge). See Local Plan Part 1 and RAF Uxbridge SPD