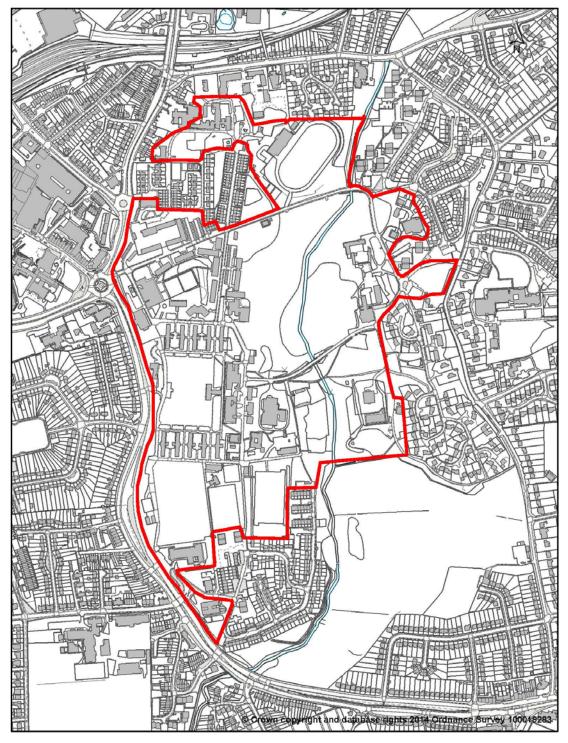

- Alteration to the Heathrow Airport Boundary
- Deletion of road safeguarding lines except for that indicatively shown over Minet Country Park
- New Archaeological Priority Areas
- Introduction of new Archaeological Priority Zones
- Alteration to the boundaries of the Town Centres of Hayes and Ruislip Manor and Uxbridge (extension onto RAF Uxbridge)
- Alteration to the boundary of the Harefield Local Centre
- Sites identified in the draft Site Allocations document, namely:
  - New Homes sites (sites SA1 SA32)
  - Public Transport Interchanges (sites PTR1 PTR5)
  - Schools (sites SCH1 SCH3)
  - Minerals Safeguarding (sites MSA1 MSA3)
- 2.2 The following updated designations which have already been adopted by Council or another statutory body, are shown on the draft Policies Map:
  - Scheduled Ancient Monuments
  - Conservation Area
  - Areas of Special Local Character
  - Sites of Special Scientific Interest
  - Public Safety Zones (2002)
  - Registered Park and Garden
  - Air Quality Management Area
- 2.3 The following existing 1998 UDP designations are intended to be carried through unchanged: