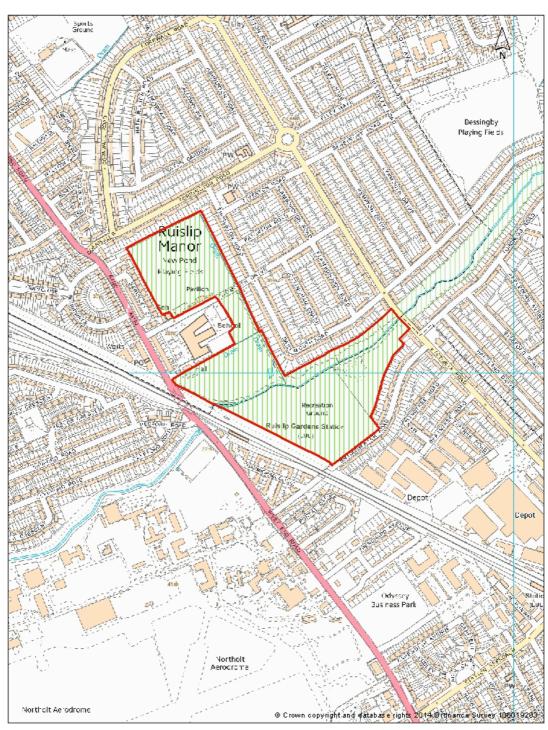

#### Map 6.6

Field End Recreation Ground Ruislip Manor

Area of proposed Metropolitan Open Land to replace existing Green Chain Links