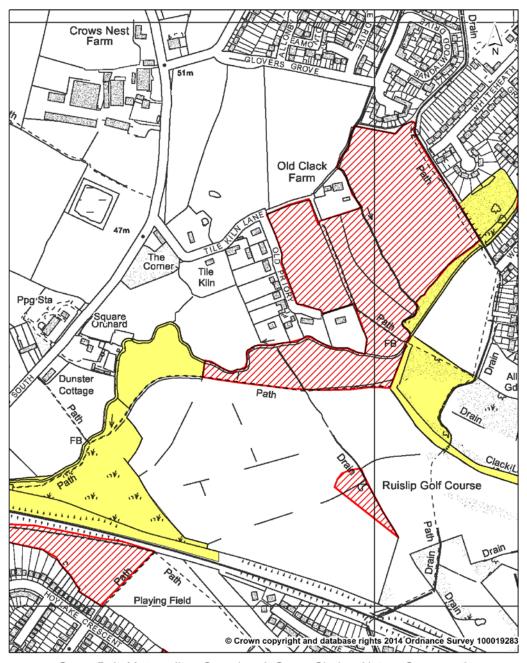

oposed Deletion from Nature Conservation Sites of Metropolitan or Borough Grade I Importance

# 10. PROPOSED EXTENSIONS TO NATURE CONSERVATION SITES OF BOROUGH GRADE 2 OR LOCAL IMPORTANCE

#### Map 10.1



#### **River Pinn Corridor near Eastcote**

Green Belt; Metropolitan Open Land; Green Chains; Nature Conservation

#### Map 10.2



#### Mad Field Covert, Railway Mead & River Pinn

Green Belt; Metropolitan Open Land; Green Chains; Nature Conservation



#### Map 10.3





Green Belt; Metropolitan Open Land; Green Chains; Nature Conservation

#### Map 10.4





Green Belt; Metropolitan Open Land; Green Chains; Nature Conservation

#### Map 10.5





Green Belt; Metropolitan Open Land; Green Chains; Nature Conservation

#### Map 10.6

#### West Ruislip Golf Course and Old Priory Meadows



Green Belt; Metropolitan Open Land; Green Chains; Nature Conservation

#### Map 10.7



#### Herlwyn Park Recreation Ground and Railway Banks

Green Belt; Metropolitan Open Land; Green Chains; Nature Conservation

#### Map 10.8

#### **Cavendish Recreation Ground**



Green Belt; Metropolitan Open Land; Green Chains; Nature Conservation

#### Map 10.9

#### Kings College Playing Fields



Green Belt; Metropolitan Open Land; Green Chains; Nature Conservation

#### Map 10.10

#### Victoria Road Rail Banks



Green Belt; Metropolitan Open Land; Green Chains; Nature Conservation

#### Map 10.11

#### Home Covert, Lowdham Field & Pole Hill Open Space



Green Belt; Metropolitan Open Land; Green Chains; Nature Conservation

#### Map 10.12





Green Belt; Metropolitan Open Land; Green Chains;