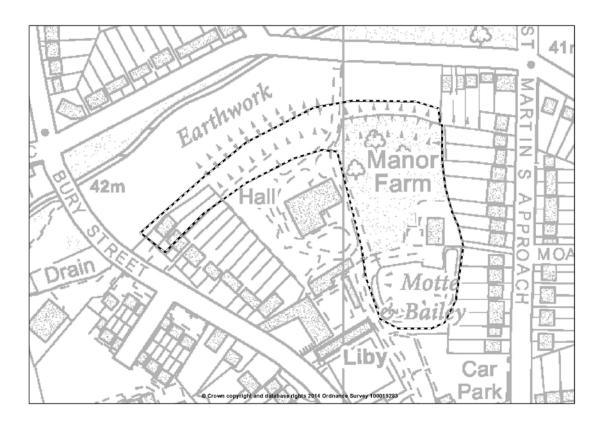

| Section                  | Section / Site details                                                                  | page              |
|--------------------------|-----------------------------------------------------------------------------------------|-------------------|
| / Map                    | Llaulia esta e                                                                          | 00                |
| 13.5<br>13.6             | Harlington<br>Harmondsworth                                                             | 98<br>98          |
| 13.7                     | North Harefield                                                                         | 99                |
| 13.7                     | South Harefield                                                                         | 99                |
| 13.9                     | Hayes                                                                                   | 100               |
| 13.10                    | Hillingdon                                                                              | 100               |
| 13.11                    | Ickenham Manor                                                                          | 101               |
| 13.12                    | Ickenham Pynchester                                                                     | 101               |
| 13.13                    | Ickenham Śwakeleys                                                                      | 102               |
| 13.14                    | Ickenham Village                                                                        | 102               |
| 13.15                    | Ruislip (Motte and Bailey)                                                              | 103               |
| 13.16                    | Sipson                                                                                  | 103               |
| 13.17                    | Stanwell Cursus                                                                         | 104               |
| 13.18                    | Uxbridge                                                                                | 105               |
| 13.19                    | West Bedfont                                                                            | 105               |
| 13.20<br>14              | West Drayton                                                                            | 106<br><b>107</b> |
| 14.1                     | Archaeological Priority Zones Colne Valley Archaeological Priority Zone                 | 107               |
| 14.2                     | Heathrow Archaeological Priority Zone                                                   | 100               |
| 15                       | Change to Centre Boundaries - Town Centres                                              | 111               |
| 15.1                     | Uxbridge                                                                                | 112               |
| 15.2                     | Ruislip Manor                                                                           | 113               |
| 15.3                     | Hayes                                                                                   | 114               |
| 16                       | Change to Centre Boundaries - Local Centres                                             | 115               |
| 16.1                     | Harefield                                                                               | 116               |
| 17.                      | Site allocations - new homes                                                            | 117               |
| 17.1                     | SA 1 Enterprise House, Hayes                                                            | 118               |
| 17.2<br>17.3             | SA2 Old Vinyl Factory and Gatefold Building, Hayes SA3 Eastern end of Blyth Road, Hayes | 119<br>120        |
| 17.3                     | SA4 Packet Boat House, Cowley                                                           | 121               |
| 17. <del>4</del><br>17.5 | SA5 Olympic House, Grove Lane, Hillingdon                                               | 121               |
| 17.6                     | SA6 Initial House, Field End Road                                                       | 123               |
| 17.7                     | SA7 Land to rear of 119 - 137 Charville Lane, Hayes                                     | 124               |
| 17.8                     | SA9 Porter's Way, West Drayton                                                          | 125               |
| 17.9                     | SA10 Land to south of railway (including Nestles), Hayes                                | 126               |
| 17.10                    | SA11 Western Core, Hayes                                                                | 127               |
| 17.11                    | SA12 269 - 285 Field End Road, Eastcote                                                 | 128               |
| 17.12                    | SA13 Charles Wilson Engineers, Uxbridge Road                                            | 129               |
| 17.13                    | SA14 Royal Quay/ Summerhouse Lane                                                       | 130               |
| 17.14                    | SA15 Royal Sorting Office, Ruislip Manor                                                | 131               |
| 17.15                    | SA16 West End Road, South Ruislip                                                       | 132               |
| 17.16<br>17.17           | SA17 Braintree Road, South Ruislip                                                      | 133<br>134        |
| 17.17<br>17.18           | SA18 Chailey Industrial Estate, Pump Lane SA19 Silverdale Road/Western View             | 134               |
| 17.10                    | SA20 Long Lane, Hillingdon                                                              | 136               |
| 17.19                    | SA21 - 148 - 154 High Street, 25 - 30 Baker's Road, Uxbridge                            | 137               |
| 17.21                    | SA22 Martin Close and Valley Road                                                       | 138               |
| 17.22                    | SA23 St Andrew's Park, Uxbridge                                                         | 139               |
| 17.23                    | SA24 Master Brewer and Hillingdon Circus                                                | 140               |
| 17.24                    | SA25 Cape Boards, Iver Lane, Cowley                                                     | 141               |
| 17.25                    | SA26 Cygnet Way, Hayes                                                                  | 142               |
| 17.26                    | SA27 Hayes Bridge, Uxbridge Road, Hayes                                                 | 143               |