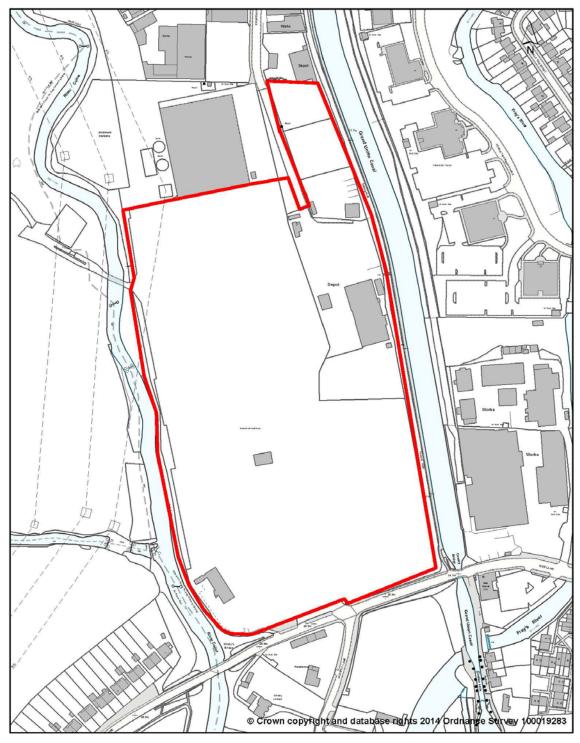

#### 2. REBALANCING EMPLOYMENT LAND: PROPOSED LOCALLY SIGNIFICANT EMPLOYMENT LOCATIONS

Map 2.1

Rebalancing Employment Land
Summerhouse Lane / Royal Quay / Salamander Quay, Harefield