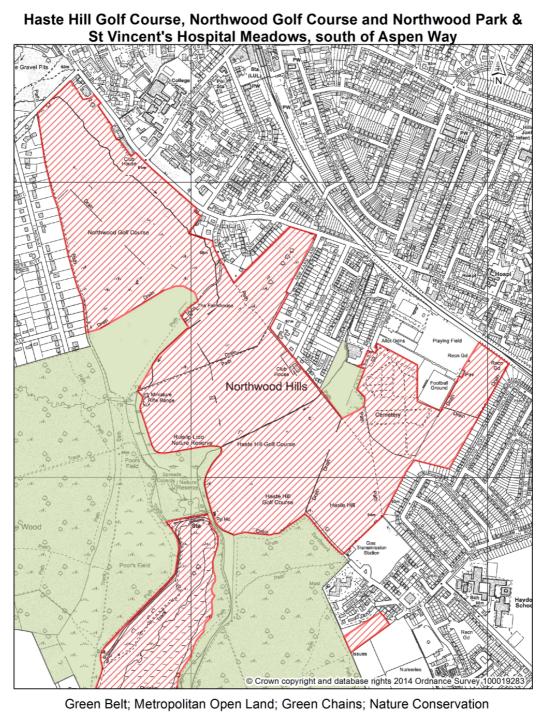

#### Map 8.1

Existing UDP Nature Conservation Site of Metropolitan or Borough Grade 1 Importance

Proposed Extension to Nature Conservation Site of Metropolitan or Borough Grade 1 Importance