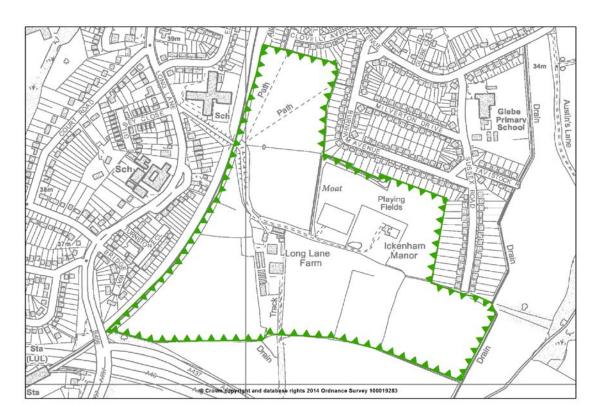

#### Map 6.4

Manor Farm and Winston Churchill Hall on Pinn Way, Ruislip

Area to be added to Metropolitan Open Land Replaces Green Chain Links