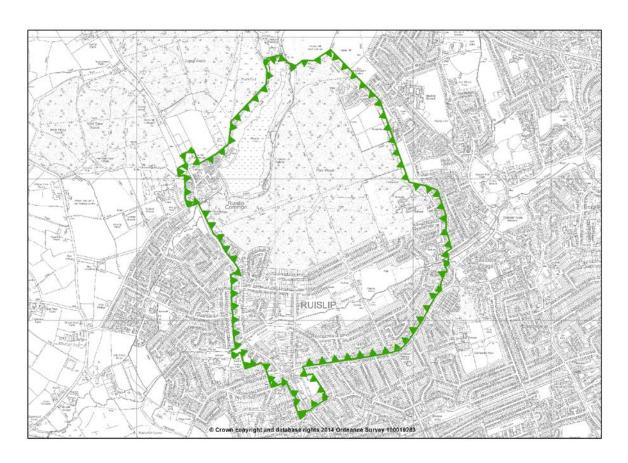

Area

Map 13.2 Cowley Archaeological Priority Area



Map 13.3 Cranford Park North Archaeological Priority Area



Map 13.4 Eastcote Village Archaeological Priority Area



Map 13.5 Harlington Archaeological Priority Area



Map 13.6 Harmondsworth Archaeological Priority Area



Map 13.7 North Harefield Archaeological Priority Area



Map 13.8 South Harefield Archaeological Priority Area



Map 13.9 Hayes Archaeological Priority Area



Map 13.10 Hillingdon Archaeological Priority Area



Map 13.11 Ickenham Manor Archaeological Priority Area



Map 13.12 Ickenham Pynchester Archaeological Priority Area



Map 13.13 Ickenham Swakeleys Archaeological Priority Area



Map 13.14 Ickenham Village Archaeological Priority Area



Map 13.15 Ruislip (Motte and Bailey) Archaeological Priority Area



Map 13.16 Sipson Archaeological Priority Area



Map 13.17 Stanwell Cursus Archaeological Priority Area



Map 13.18 Uxbridge Archaeological Priority Area



Map 13.19 West Bedfont Archaeological Priority Area



#### Map 13.20 West Drayton Archaeological Priority Area



# 14. PROPOSED ARCHAEOLOGICAL PRIORITY ZONES

#### Map 14.1 Colne Valley Archaeological Priority Zone



#### Map 14.2 Heathrow Archaeological Priority Zone



# 15. CHANGES TO CENTRE BOUNDARIES TOWN CENTRES

Map 15.1 Proposed extension to the Uxbridge Town Centre (onto former RAF Uxbridge). See Local Plan Part 1 and RAF Uxbridge SPD



Map 15.2 - Proposed alteration to Ruislip Manor Minor Town Centre boundary (see: Development Management Policies)



Map 15.3 Proposed alteration to Hayes District Town Centre boundary (