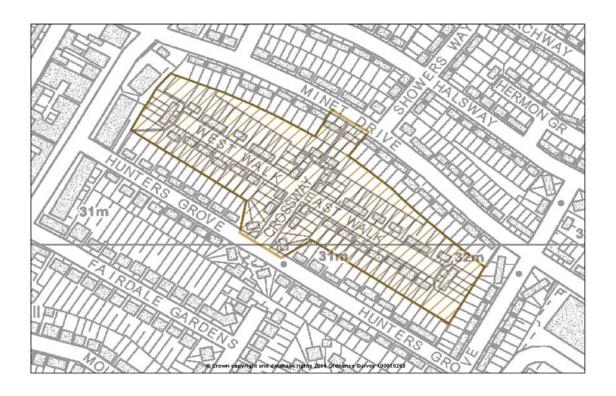

#### Map 6.1

New Pond Playing Fields, Sidmouth Drive Recreation Grounds West End Road Open Space

Area of proposed Metropolitan Open Land
to replace existing Green Chain Links

ZZZ Existing Green Chain Links