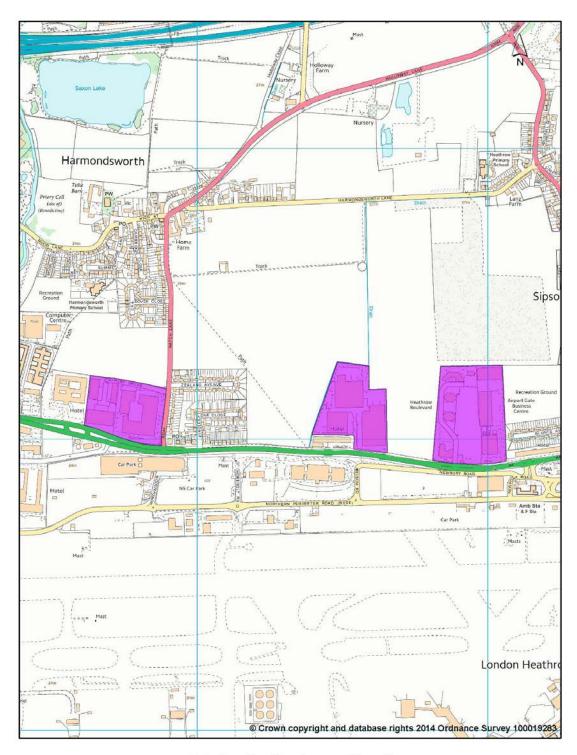

#### Map 2.4

Rebalancing Employment Land

Bath Road, Heathrow

3. REBALANCING EMPLOYMENT LAND PROPOSED LOCALLY SIGNIFICANT INDUSTRIAL SITES