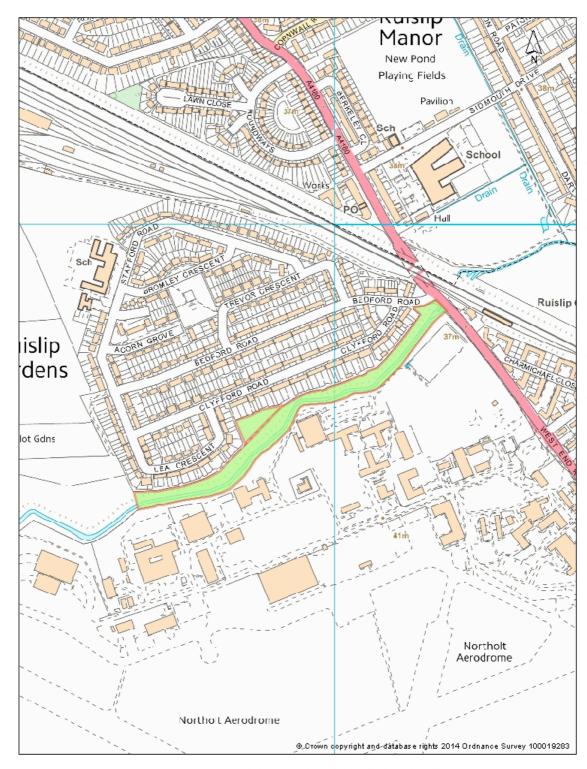

een Chain Links

#### Map 6.3



Kings College Playing Fields



#### Map 6.4



Manor Farm and Winston Churchill Hall on Pinn Way, Ruislip

Area to be added to Metropolitan Open Land Replaces Green Chain Links

#### Map 6.5



Falling Recreation Ground Yiewsley

Area of proposed Metropolitan Open Land to replace existing Green Chain Links

#### Map 6.6



Field End Recreation Ground Ruislip Manor

Area of proposed Metropolitan Open Land to replace existing Green Chain Links

#### Map 6.7



Torcross Road and Mount Pleasant Parkway, Ruislip Manor

Area of proposed Metropolitan Open Land to replace existing Green Chain Links

#### 7. AMENDMENTS TO AREAS FORMING LINKS IN GREEN CHAINS (GREEN CHAIN LINKS)

#### Map 7.1



Ruislip Green Chain Link

Proposed New Green Chain Links

#### Map 7.2



West End Road / Yeading Brook

Proposed New Green Chain Links

#### Map 7.3



Land at Stockley Road adjoining the Grand Canal, Hayes

Proposed New Green Chain Links

#### Map 7.4



Sidmouth Drive

Area to be deleted from Green Chains Link

8. PROPOSED EXTENSIONS TO NATURE CONSERVATION SITES OF METROPOLITAN OR BOROUGH GRADE 1 IMPORTANCE

#### Map 8.1



Existing UDP Nature Conservation Site of Metropolitan or Borough Grade 1 Importance

Proposed Extension to Nature Conservation Site of Metropolitan or Borough Grade 1 Importance

#### Map 8.2

#### New Year's Green Lane



Green Belt; Metropolitan Open Land; Green Chains; Nature Conservation

Existing UDP Nature Conservation Site of Metropolitan or Borough Grade 1 Importance

#### Map 8.3

#### **Ickenham Marsh Complex**



Green Belt; M