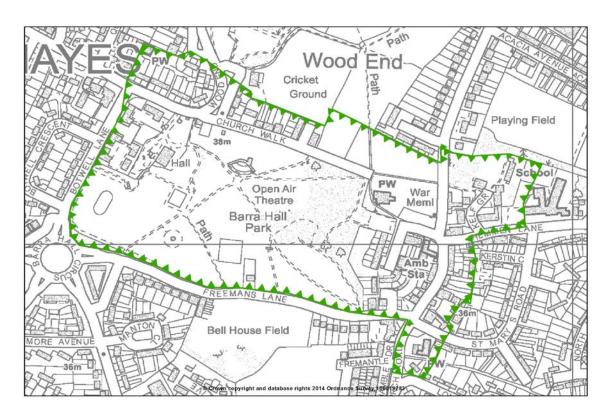

#### (vii) Bulls Bridge, Hayes

Map 1.2 Hayes Industrial Area SIL (Springfield Road)

Rebalancing Employment Land

Sites located off Springfield Road to the east of Minet Country Park, near Hayes town centre