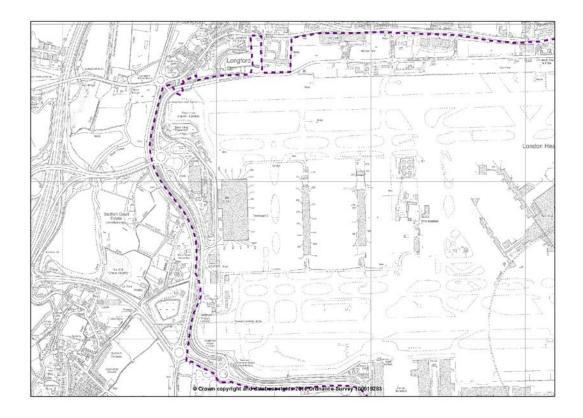

- Alteration to the Heathrow Airport Boundary
- Deletion of road safeguarding lines except for that indicatively shown over Minet Country Park
- New Archaeological Priority Areas
- Introduction of new Archaeological Priority Zones
- Alteration to the boundaries of the Town Centres of Hayes and Ruislip Manor and Uxbridge (extension onto RAF Uxbridge)
- Alteration to the boundary of the Harefield Local Centre
- Sites identified in the draft Site Allocations document, namely:
  - New Homes sites (sites SA1 SA32)
  - Public Transport Interchanges (sites PTR1 PTR5)
  - Schools (sites SCH1 SCH3)
  - Minerals Safeguarding (sites MSA1 MSA3)
- 2.2 The following updated designations which have already been adopted by Council or another statutory body, are shown on the draft Policies Map:
  - Scheduled Ancient Monuments
  - Conservation Area
  - Areas of Special Local Character
  - Sites of Special Scientific Interest
  - Public Safety Zones (2002)
  - Registered Park and Garden
  - Air Quality Management Area
- 2.3 The following existing 1998 UDP designations are intended to be carried through unchanged: