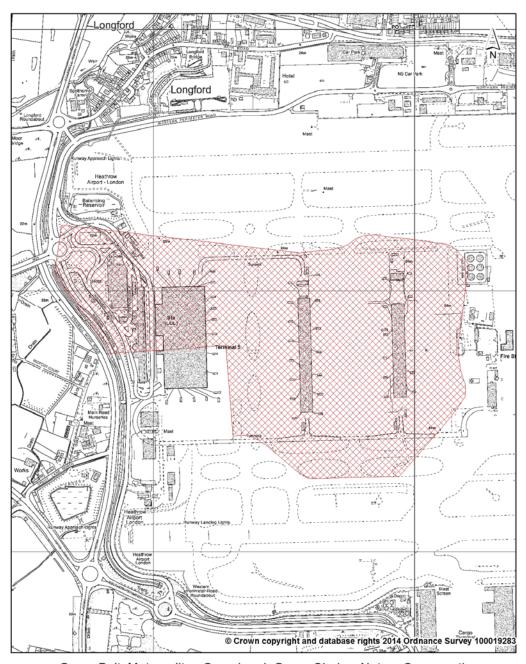

#### Map 2.4

Rebalancing Employment Land

Bath Road, Heathrow

3. REBALANCING EMPLOYMENT LAND PROPOSED LOCALLY SIGNIFICANT INDUSTRIAL SITES