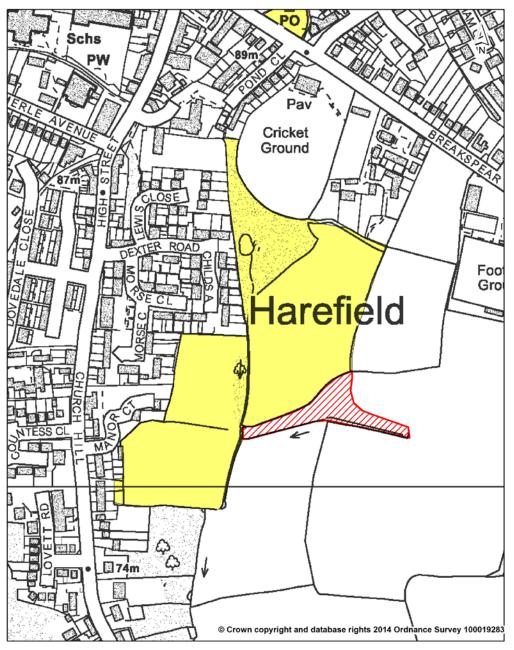

# **Map 9.1 - Former Perry Oaks Sludge Works**

#### **Heathrow**



Green Belt; Metropolitan Open Land; Green Chains; Nature Conservation

Proposed Deletion from Nature Conservation Sites of Metropolitan or Borough Grade I Importance

# 10. PROPOSED EXTENSIONS TO NATURE CONSERVATION SITES OF BOROUGH GRADE 2 OR LOCAL IMPORTANCE

#### Map 10.1



#### **River Pinn Corridor near Eastcote**

Green Belt; Metropolitan Open Land; Green Chains; Nature Conservation

#### Map 10.2



#### Mad Field Covert, Railway Mead & River Pinn

Green Belt; Metropolitan Open Land; Green Chains; Nature Conservation



#### Map 10.3





Green Belt; Metropolitan Open Land; Green Chains; Nature Conservation

#### Map 10.4





Green Belt; Metropolitan Open Land; Green Chains; Nature Conservation

#### Map 10.5





Green Belt; Metropolitan Open Land; Green Chains; Nature Conservation

#### Map 10.6

#### West Ruislip Golf Course and Old Priory Meadows



Green Belt; Metropolitan Open Land; Green Chains; Nature Conservation

#### Map 10.7



#### Herlwyn Park Recreation Ground and Railway Banks

Green Belt; Metropolitan Open Land; Green Chains; Nature Conservation

#### Map 10.8

#### **Cavendish Recreation Ground**



Green Belt; Metropolitan Open Land; Green Chains; Nature Conservation

#### Map 10.9

#### Kings College Playing Fields



Green Belt; Metropolitan Open Land; Green Chains; Nature Conservation

#### Map 10.10

#### Victoria Road Rail Banks



Green Belt; Metropolitan Open Land; Green Chains; Nature Conservation

#### Map 10.11

#### Home Covert, Lowdham Field & Pole Hill Open Space