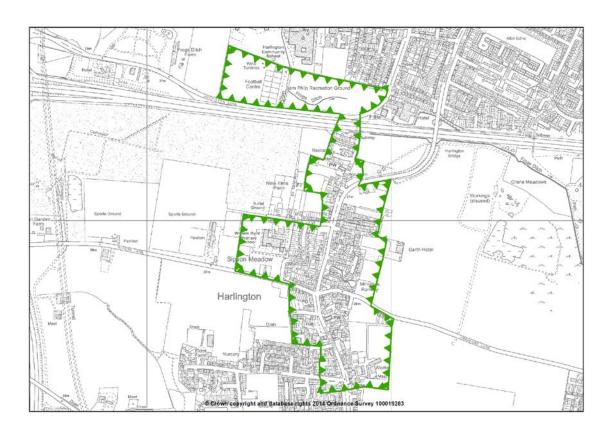

| Section                  | Section / Site details                                                                  | page              |
|--------------------------|-----------------------------------------------------------------------------------------|-------------------|
| / Map                    | Llaulia esta e                                                                          | 00                |
| 13.5<br>13.6             | Harlington<br>Harmondsworth                                                             | 98<br>98          |
| 13.7                     | North Harefield                                                                         | 99                |
| 13.7                     | South Harefield                                                                         | 99                |
| 13.9                     | Hayes                                                                                   | 100               |
| 13.10                    | Hillingdon                                                                              | 100               |
| 13.11                    | Ickenham Manor                                                                          | 101               |
| 13.12                    | Ickenham Pynchester                                                                     | 101               |
| 13.13                    | Ickenham Śwakeleys                                                                      | 102               |
| 13.14                    | Ickenham Village                                                                        | 102               |
| 13.15                    | Ruislip (Motte and Bailey)                                                              | 103               |
| 13.16                    | Sipson                                                                                  | 103               |
| 13.17                    | Stanwell Cursus                                                                         | 104               |
| 13.18                    | Uxbridge                                                                                | 105               |
| 13.19                    | West Bedfont                                                                            | 105               |
| 13.20<br>14              | West Drayton                                                                            | 106<br><b>107</b> |
| 14.1                     | Archaeological Priority Zones Colne Valley Archaeological Priority Zone                 | 107               |
| 14.2                     | Heathrow Archaeological Priority Zone                                                   | 100               |
| 15                       | Change to Centre Boundaries - Town Centres                                              | 111               |
| 15.1                     | Uxbridge                                                                                | 112               |
| 15.2                     | Ruislip Manor                                                                           | 113               |
| 15.3                     | Hayes                                                                                   | 114               |
| 16                       | Change to Centre Boundaries - Local Centres                                             | 115               |
| 16.1                     | Harefield                                                                               | 116               |
| 17.                      | Site allocations - new homes                                                            | 117               |
| 17.1                     | SA 1 Enterprise House, Hayes                                                            | 118               |
| 17.2<br>17.3             | SA2 Old Vinyl Factory and Gatefold Building, Hayes SA3 Eastern end of Blyth Road, Hayes | 119<br>120        |
| 17.3                     | SA4 Packet Boat House, Cowley                                                           | 121               |
| 17. <del>4</del><br>17.5 | SA5 Olympic House, Grove Lane, Hillingdon                                               | 121               |
| 17.6                     | SA6 Initial House, Field End Road                                                       | 123               |
| 17.7                     | SA7 Land to rear of 119 - 137 Charville Lane, Hayes                                     | 124               |
| 17.8                     | SA9 Porter's Way, West Drayton                                                          | 125               |
| 17.9                     | SA10 Land to south of railway (including Nestles), Hayes                                | 126               |
| 17.10                    | SA11 Western Core, Hayes                                                                | 127               |
| 17.11                    | SA12 269 - 285 Field End Road, Eastcote                                                 | 128               |
| 17.12                    | SA13 Charles Wilson Engineers, Uxbridge Road                                            | 129               |
| 17.13                    | SA14 Royal Quay/ Summerhouse Lane                                                       | 130               |
| 17.14                    | SA15 Royal Sorting Office, Ruislip Manor                                                | 131               |
| 17.15                    | SA16 West End Road, South Ruislip                                                       | 132               |
| 17.16<br>17.17           | SA17 Braintree Road, South Ruislip                                                      | 133<br>134        |
| 17.17<br>17.18           | SA18 Chailey Industrial Estate, Pump Lane SA19 Silverdale Road/Western View             | 134               |
| 17.10                    | SA20 Long Lane, Hillingdon                                                              | 136               |
| 17.19                    | SA21 - 148 - 154 High Street, 25 - 30 Baker's Road, Uxbridge                            | 137               |
| 17.21                    | SA22 Martin Close and Valley Road                                                       | 138               |
| 17.22                    | SA23 St Andrew's Park, Uxbridge                                                         | 139               |
| 17.23                    | SA24 Master Brewer and Hillingdon Circus                                                | 140               |
| 17.24                    | SA25 Cape Boards, Iver Lane, Cowley                                                     | 141               |
| 17.25                    | SA26 Cygnet Way, Hayes                                                                  | 142               |
| 17.26                    | SA27 Hayes Bridge, Uxbridge Road, Hayes                                                 | 143               |