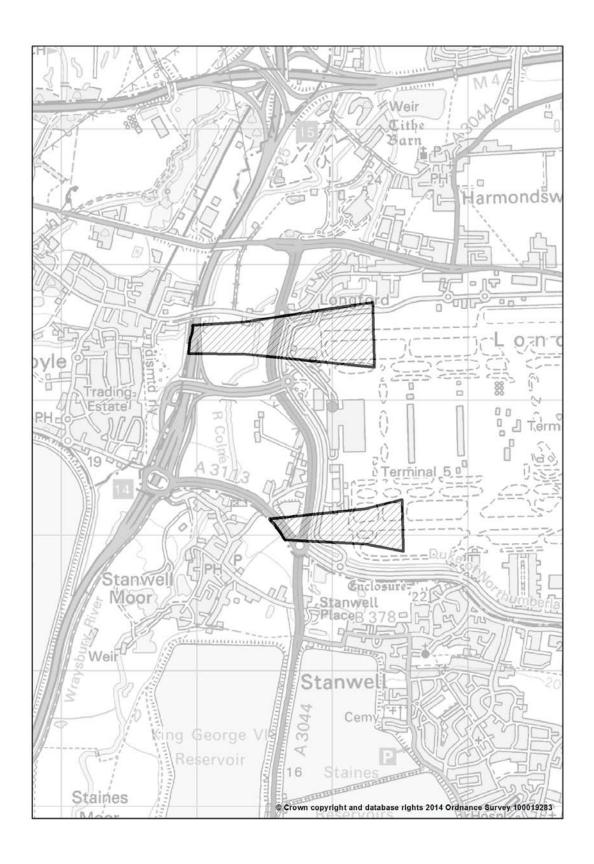

#### Map 2.4

Rebalancing Employment Land

Bath Road, Heathrow

3. REBALANCING EMPLOYMENT LAND PROPOSED LOCALLY SIGNIFICANT INDUSTRIAL SITES