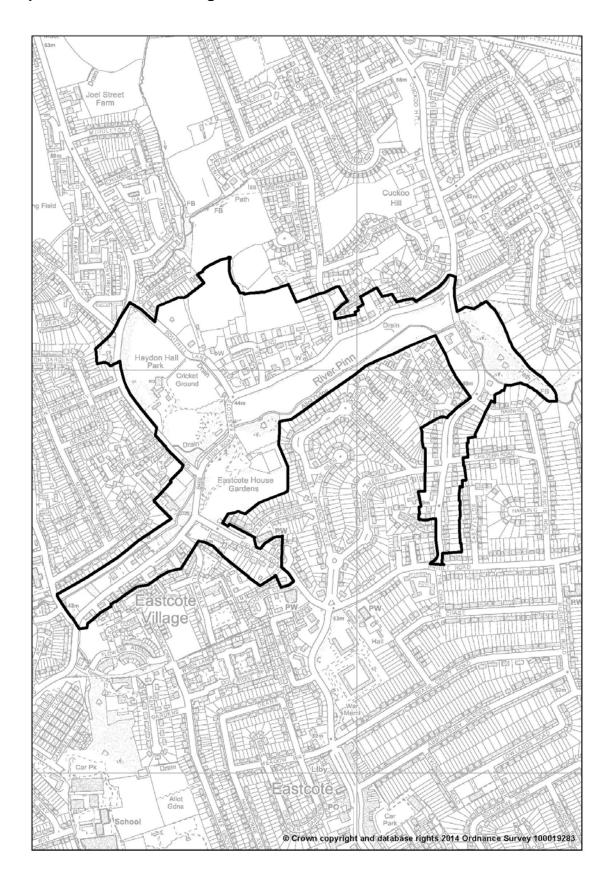

#### Map 6.2

Haydon Hall Park, Eastcote House and Cheney St Parkway

Area of proposed Metropolitan Open Land to replace existing Green Chain Links