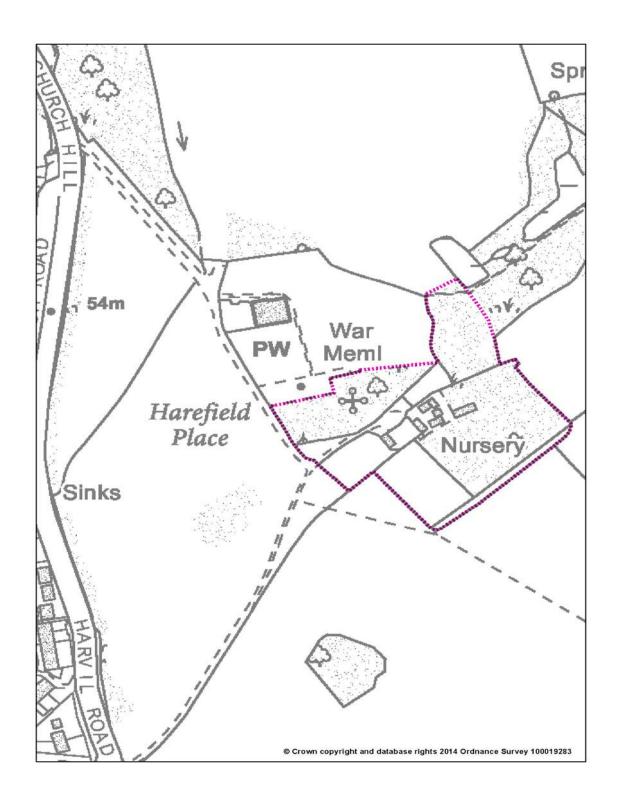

lingdon Court Park



Map 23.9 - Hillside, Northwood Hills



Map 23.10 - Midcroft, Ruislip



Map 23.11 - Moat Drive, Ruislip



Map 23.12 - North Uxbridge



Map 23.13 - Old Northwood



Map 23.14 - Orchard Drive- Hamilton Road - Clayton Way



Map 23.15 - Raisins Hill, Eastcote



24. SITES OF SPECIAL SCIENTIFIC INTEREST

Map 24.1 - Denham Lock Wood



Map 24.2 - Fray's Farm Meadows



Map 24.3 - Harefield Pit



Map 24.4 Mid Colne Valley (A)



#### Map 24.5 - Mid Colne Valley (B)



Map 24.6 - Old Park Wood



Map 24.7 - Ruislip Woods A



Map 24.8 - Ruislip Woods B



Map 24.9 - Ruislip Woods C



Map 24.10 - Ruislip Woods D



#### 25. PUBLIC SAFETY ZONES

#### Map 25.1 Heathrow (east)



#### Map 25.2 Heathrow (west)



26. REGISTERED PARKS AND GARDENS

Map 26.1 - Harefield Place



27. AIR QUALITY MANAGEMENT AREA

#### Map 27.1 - Air Quality Management Area