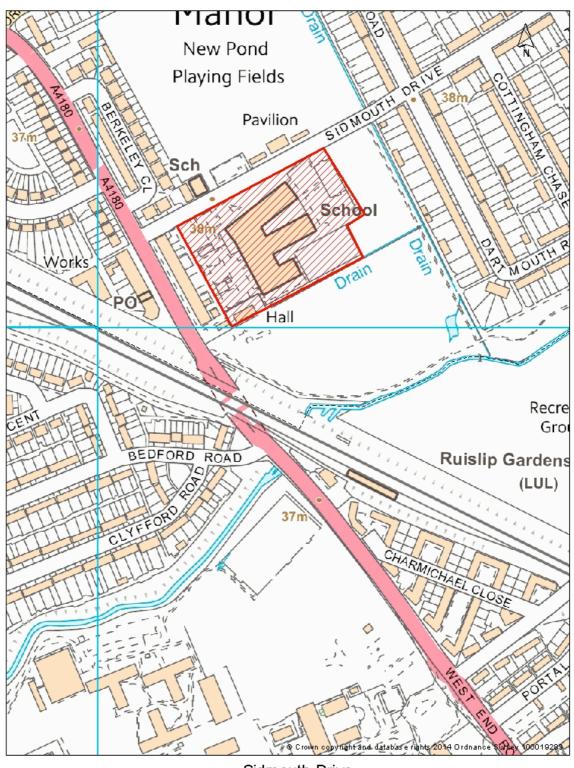

#### Map 7.4

Sidmouth Drive

Area to be deleted from Green Chains Link

8. PROPOSED EXTENSIONS TO NATURE CONSERVATION SITES OF METROPOLITAN OR BOROUGH GRADE 1 IMPORTANCE