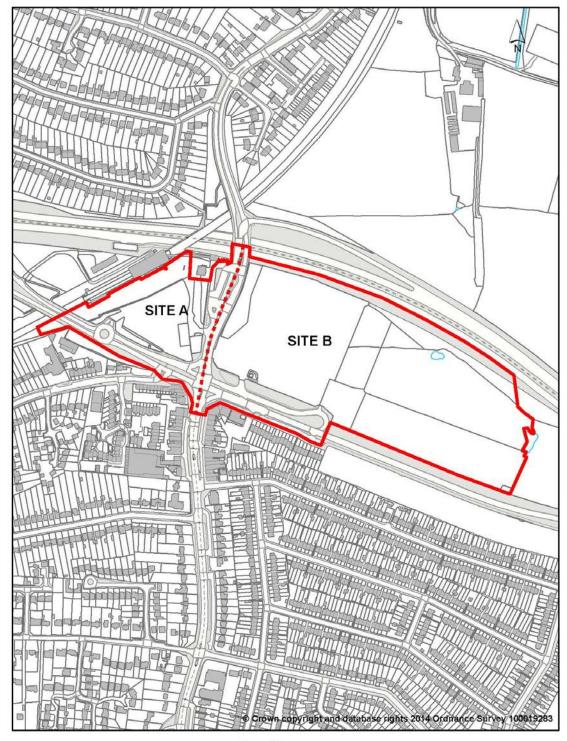

#### Hayes Industrial Area SIL (Map 1.1 and Map 1.2)

#### Map 1.1 - Overview Map (Clusters 1 - 7)

Rebalancing Employment Land Sites located near Hayes town centre

#### (vii) Bulls Bridge, Hayes

Map 1.2 Hayes Industrial Area SIL (Springfield Road)

Rebalancing Employment Land

Sites located off Springfield Road to the east of Minet Country Park, near Hayes town centre