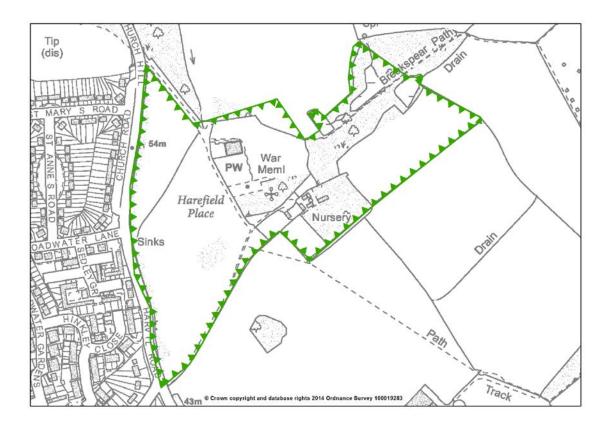

| Section / Map     | Section / Site details                             | page              |
|-------------------|----------------------------------------------------|-------------------|
| 22.27             | Ruislip Manor Way                                  | 191               |
| 22.28             | Springwell Lock                                    | 192               |
| 22.29             | Uxbridge Lock                                      | 193               |
| 22.30             | Uxbridge Moor                                      | 194               |
| 22.31             | West Drayton Green                                 | 195               |
| 22.32             | Widewater Lock                                     | 196               |
| 23                | Areas of Special Local Character                   | 197               |
| 23.1<br>23.2      | Barnhill Estate                                    | 198<br>198        |
| 23.2              | Central Avenue, Hayes Copsewood Estate - Northwood | 199               |
| 23.4              | Dene Road - Northwood                              | 199               |
| 23.5              | East -West Walk, Botwell                           | 200               |
| 23.6              | Garden City West Drayton                           | 200               |
| 23.7              | Gatehill Farm Estate, Northwood                    | 201               |
| 23.8              | Hillingdon Court Park                              | 201               |
| 23.9              | Hillside, Northwood Hills                          | 202               |
| 23.10             | Midcroft, Ruislip                                  | 202               |
| 23.11             | Moat Drive, Ruislip                                | 203               |
| 23.12             | North Uxbridge                                     | 203               |
| 23.13             | Old Northwood                                      | 204               |
| 23.14             | Orchard Drive- Hamilton Road - Clayton Way         | 204               |
| 23.15             | Raisins Hill, Eastcote                             | 205               |
| 24                | Sites of Special Scientific Interest               | 207               |
| 24.1              | Denham Lock Wood                                   | 208               |
| 24.2              | Fray's Farm Meadows                                | 208               |
| 24.3              | Harefield Pit                                      | 209               |
| 24.4              | Mid Colne Valley (A)                               | 209               |
| 24.5              | Mid Colne Valley (B)                               | 210               |
| 24.7              | Old Park Wood                                      | 210               |
| 24.8              | Ruislip Woods A                                    | 211               |
| 24.9              | Ruislip Woods B                                    | 211               |
| 24.10             | Ruislip Woods C                                    | 212               |
| 24.11             | Ruislip Woods D                                    | 212               |
| 25                | Public Safety Zones                                | 213               |
| 25.1              | Heathrow (west)                                    | 214               |
| 25.2<br><b>26</b> | Heathrow (west) Registered Parks and Gardens       | 215<br><b>217</b> |
| 26.1              | Harefield Place                                    | 217               |
| <b>20</b> . 1     | Air Quality Management Area                        | 210<br><b>219</b> |
| 27 1              | Air Quality Management Area                        | 219               |

#### Map 2.3

Rebalancing Employment Land
Stockley Park