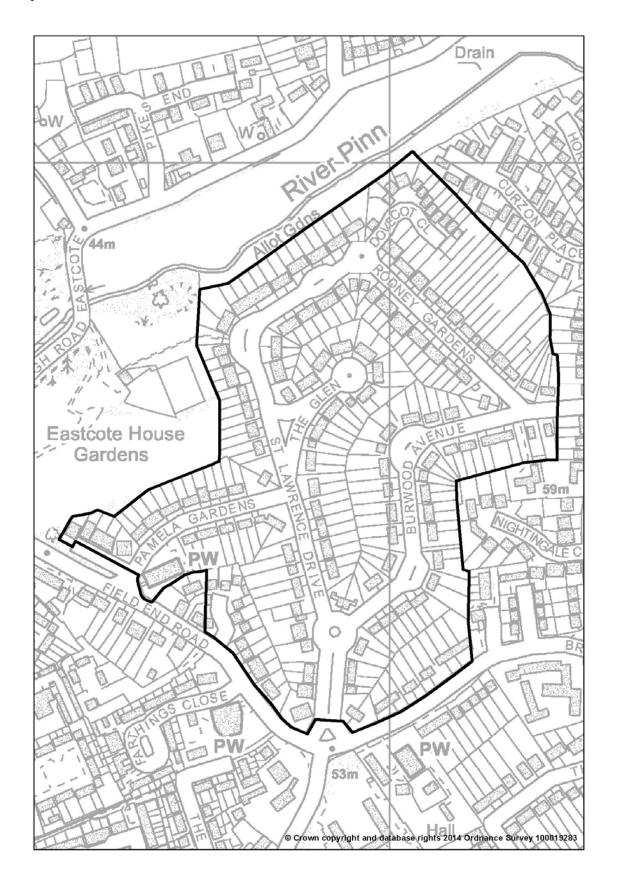

#### Map 6.2

Haydon Hall Park, Eastcote House and Cheney St Parkway

Area of proposed Metropolitan Open Land to replace existing Green Chain Links