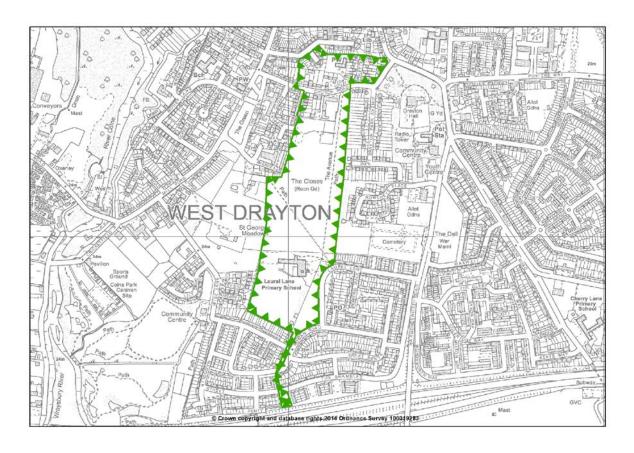

#### Map 7.4

Sidmouth Drive

Area to be deleted from Green Chains Link

8. PROPOSED EXTENSIONS TO NATURE CONSERVATION SITES OF METROPOLITAN OR BOROUGH GRADE 1 IMPORTANCE