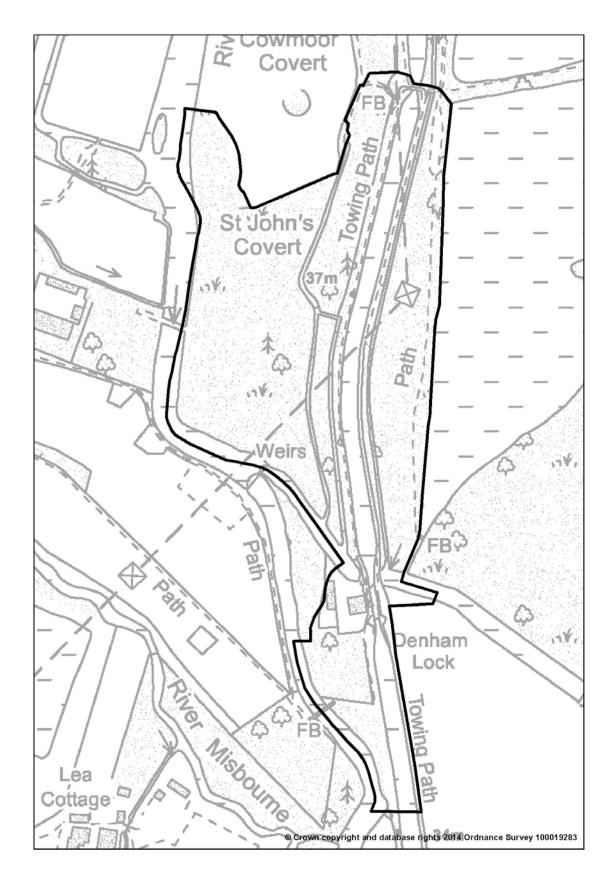

#### Duke of Northumberland's River at Two Bridges Farm

Green Belt; Metropolitan Open Land; Green Chains; Nature Conservation

Existing UDP Nature Conservation Site of Metropolitan or Borough Grade 1 Importance