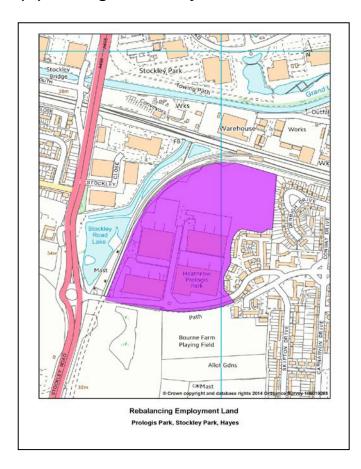

5 250 223 marking your response for the attention of the Planning Policy Team.
- 3.5 Please note that copies of representations will be made available on request for inspection at the Council offices. They cannot therefore be treated as confidential. All responses must be received by **5pm on 4<sup>th</sup> November 2014**. Comments received after the end of the publication period do not have the right to be considered.

1. REBALANCING EMPLOYMENT LAND PROPOSED STRATEGIC INDUSTRIAL LOCATIONS

#### Hayes Industrial Area SIL (Map 1.1 and Map 1.2)

#### Map 1.1 - Overview Map (Clusters 1 - 7)



Rebalancing Employment Land Sites located near Hayes town centre

# Details of Clusters in Map 1.1 - Sites near Hayes Town SIL (i) Horton Road (ii) Stockley Close





#### (iii) Prologis Park, Hayes



#### (iv) Blyth Road etc, Hayes



# Details of Clusters in Map1.1 - Hayes Industrial Area SIL (v) Pump Lane, Hayes (vi) Rigby Lane etc, Hayes







#### (vii) Bulls Bridge, Hayes

Map 1.2 Hayes Industrial Area SIL (Springfield Road)



Rebalancing Employment Land

Sites located off Springfield Road to the east of Minet Country Park, near Hayes town centre

Map 1.3



Rebalancing Employment Land
Proposed extent of Uxbridge Industrial PIL

#### Map 1.4



Rebalancing Employment Land
Proposed extent of Stonefield Way PIL, South Ruislip

Map 1.5



Rebalancing Employment Land
Proposed extent of North Uxbridge IBP

#### 2. REBALANCING EMPLOYMENT LAND: PROPOSED LOCALLY SIGNIFICANT EMPLOYMENT LOCATIONS

Map 2.1



Rebalancing Employment Land
Summerhouse Lane / Royal Quay / Salamander Quay, Ha