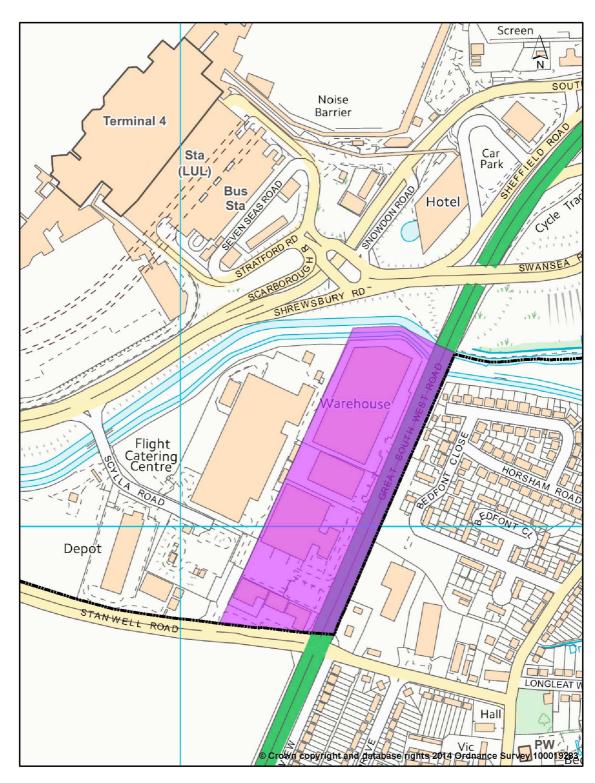

#### Map 2.4

Rebalancing Employment Land

Bath Road, Heathrow

3. REBALANCING EMPLOYMENT LAND PROPOSED LOCALLY SIGNIFICANT INDUSTRIAL SITES