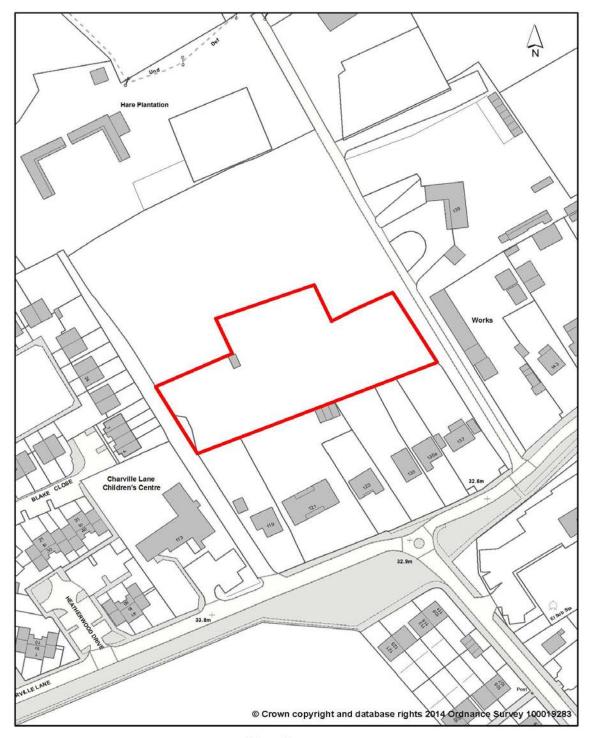

# Details of Clusters in Map 1.1 - Sites near Hayes Town SIL (i) Horton Road (ii) Stockley Close

# Details of Clusters in Map1.1 - Hayes Industrial Area SIL (v) Pump Lane, Hayes (vi) Rigby Lane etc, Hayes

#### (vii) Bulls Bridge, Hayes

Map 1.2 Hayes Industrial Area SIL (Springfield Road)

Rebalancing Employment Land

Sites located off Springfield Road to the east of Minet Country Park, near Hayes town centre