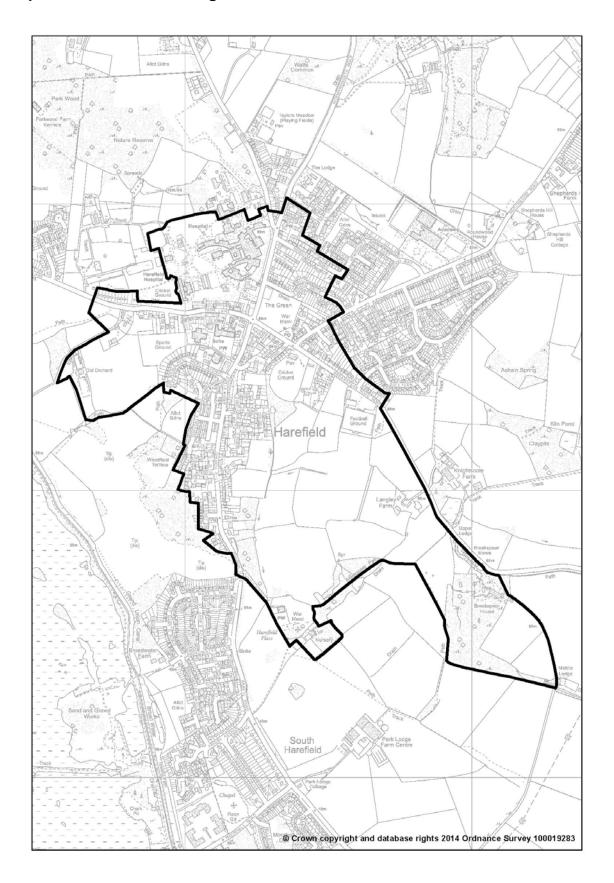

#### Map 1.1 - Overview Map (Clusters 1 - 7)

Rebalancing Employment Land Sites located near Hayes town centre