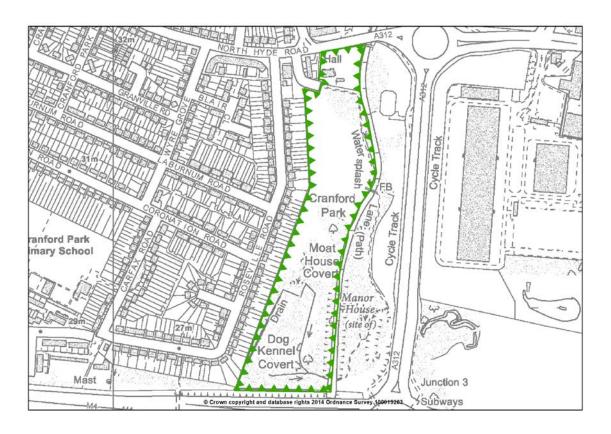

#### Map 7.3

Land at Stockley Road adjoining the Grand Canal, Hayes

Proposed New Green Chain Links