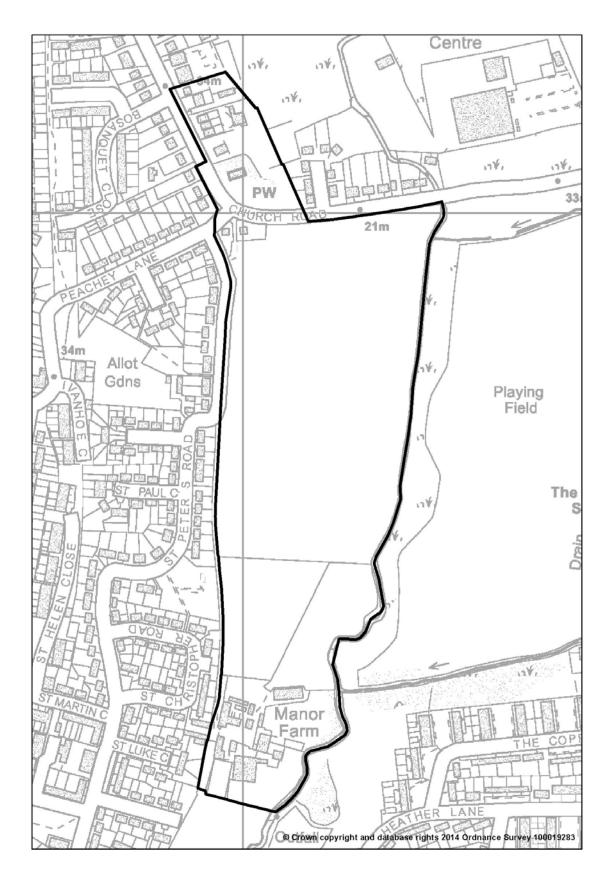

#### Map 6.4

Manor Farm and Winston Churchill Hall on Pinn Way, Ruislip

Area to be added to Metropolitan Open Land Replaces Green Chain Links