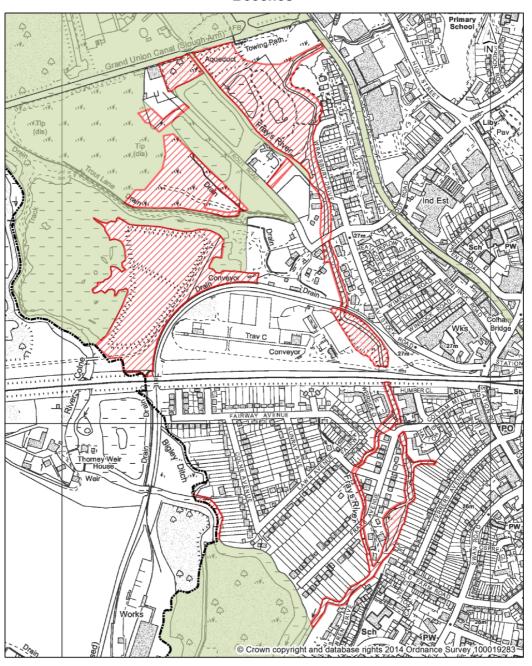

#### Map 8.7

#### **Lower Colne**

Green Belt; Metropolitan Open Land; Green Chains; Nature Conservation

Existing UDP Nature Conservation Site of Metropolitan or Borough Grade 1 Importance

Map 8.8