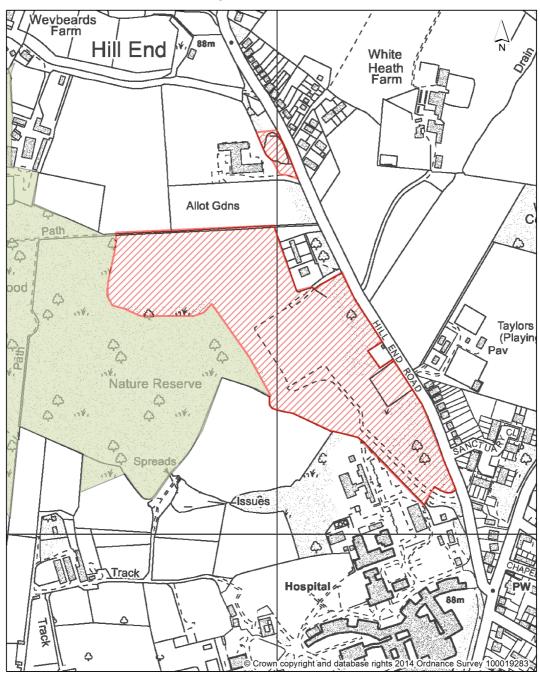

#### Map 8.12

# **Hill End Pond** Farm 瘞 eards 88m Hill End White Heath Farm **Allot Gdns** © Crown copyright and database rights 2014 Ordnance

Green Belt; Metropolitan Open Land; Green Chains; Nature Conservation

Existing UDP Nature Conservation Site of Metropolitan or Borough Grade 1 Importance