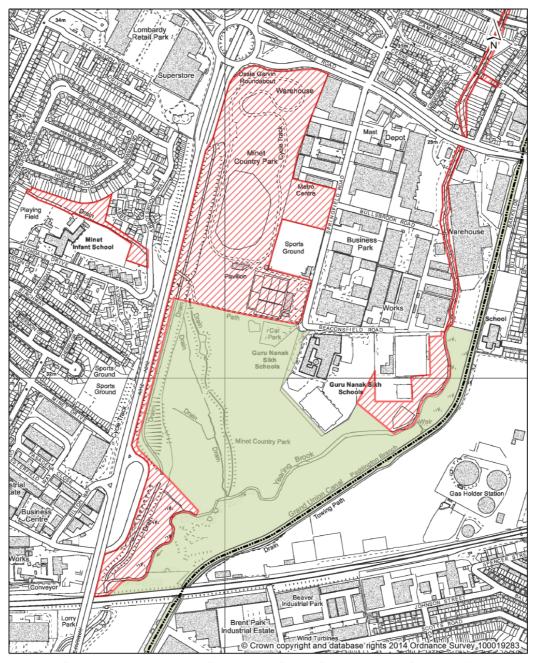

#### Yeading Brook, Minet Country Park and Hitherbroom Park

Green Belt; Metropolitan Open Land; Green Chains; Nature Conservation

Existing UDP Nature Conservation Site of Metropolitan or Borough Grade 1 Importance