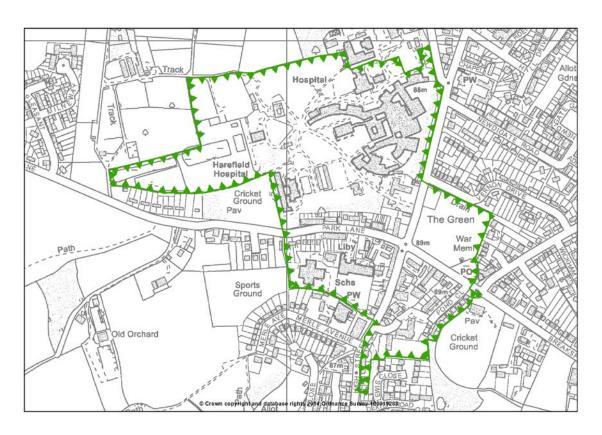

| Section / Map     | Section / Site details                             | page              |
|-------------------|----------------------------------------------------|-------------------|
| 22.27             | Ruislip Manor Way                                  | 191               |
| 22.28             | Springwell Lock                                    | 192               |
| 22.29             | Uxbridge Lock                                      | 193               |
| 22.30             | Uxbridge Moor                                      | 194               |
| 22.31             | West Drayton Green                                 | 195               |
| 22.32             | Widewater Lock                                     | 196               |
| 23                | Areas of Special Local Character                   | 197               |
| 23.1<br>23.2      | Barnhill Estate                                    | 198<br>198        |
| 23.2              | Central Avenue, Hayes Copsewood Estate - Northwood | 199               |
| 23.4              | Dene Road - Northwood                              | 199               |
| 23.5              | East -West Walk, Botwell                           | 200               |
| 23.6              | Garden City West Drayton                           | 200               |
| 23.7              | Gatehill Farm Estate, Northwood                    | 201               |
| 23.8              | Hillingdon Court Park                              | 201               |
| 23.9              | Hillside, Northwood Hills                          | 202               |
| 23.10             | Midcroft, Ruislip                                  | 202               |
| 23.11             | Moat Drive, Ruislip                                | 203               |
| 23.12             | North Uxbridge                                     | 203               |
| 23.13             | Old Northwood                                      | 204               |
| 23.14             | Orchard Drive- Hamilton Road - Clayton Way         | 204               |
| 23.15             | Raisins Hill, Eastcote                             | 205               |
| 24                | Sites of Special Scientific Interest               | 207               |
| 24.1              | Denham Lock Wood                                   | 208               |
| 24.2              | Fray's Farm Meadows                                | 208               |
| 24.3              | Harefield Pit                                      | 209               |
| 24.4              | Mid Colne Valley (A)                               | 209               |
| 24.5              | Mid Colne Valley (B)                               | 210               |
| 24.7              | Old Park Wood                                      | 210               |
| 24.8              | Ruislip Woods A                                    | 211               |
| 24.9              | Ruislip Woods B                                    | 211               |
| 24.10             | Ruislip Woods C                                    | 212               |
| 24.11             | Ruislip Woods D                                    | 212               |
| 25                | Public Safety Zones                                | 213               |
| 25.1              | Heathrow (west)                                    | 214               |
| 25.2<br><b>26</b> | Heathrow (west) Registered Parks and Gardens       | 215<br><b>217</b> |
| 26.1              | Harefield Place                                    | 217               |
| <b>20</b> . 1     | Air Quality Management Area                        | 210<br><b>219</b> |
| 27 1              | Air Quality Management Area                        | 219               |