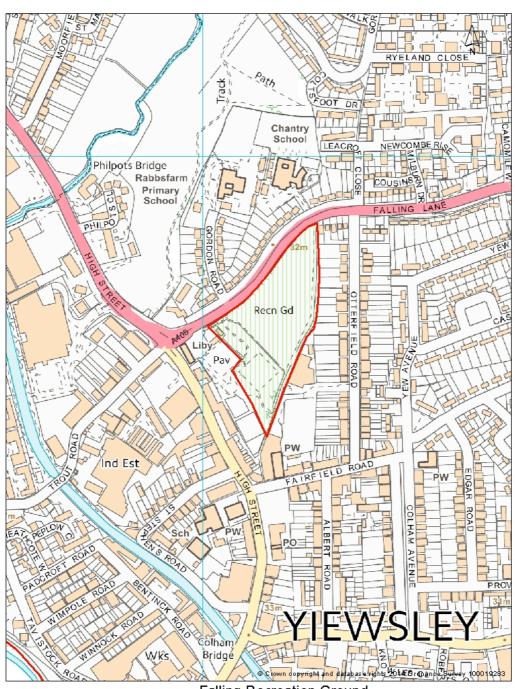

#### Map 6.5

Falling Recreation Ground Yiewsley

Area of proposed Metropolitan Open Land to replace existing Green Chain Links