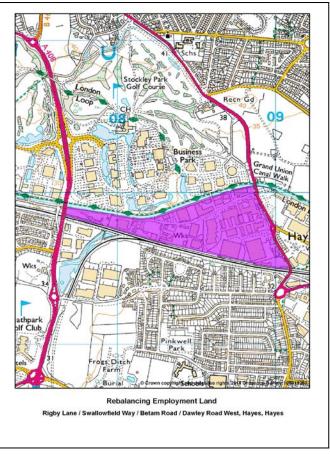

# Details of Clusters in Map1.1 - Hayes Industrial Area SIL (v) Pump Lane, Hayes (vi) Rigby Lane etc, Hayes