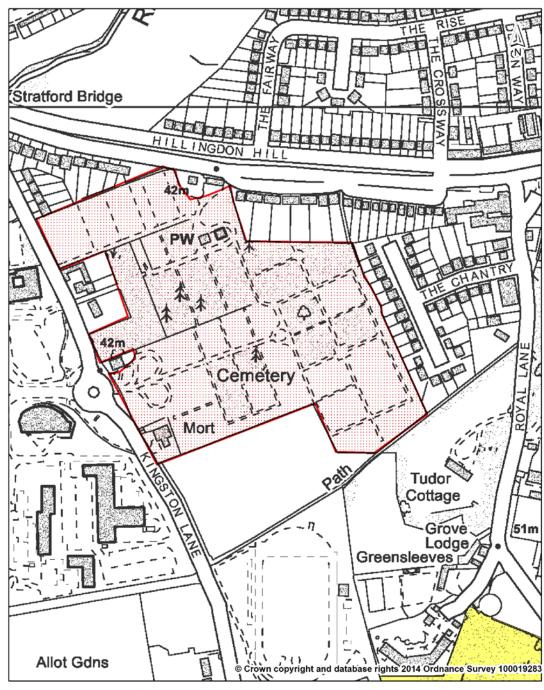

#### Mad Field Covert, Railway Mead & River Pinn

Green Belt; Metropolitan Open Land; Green Chains; Nature Conservation