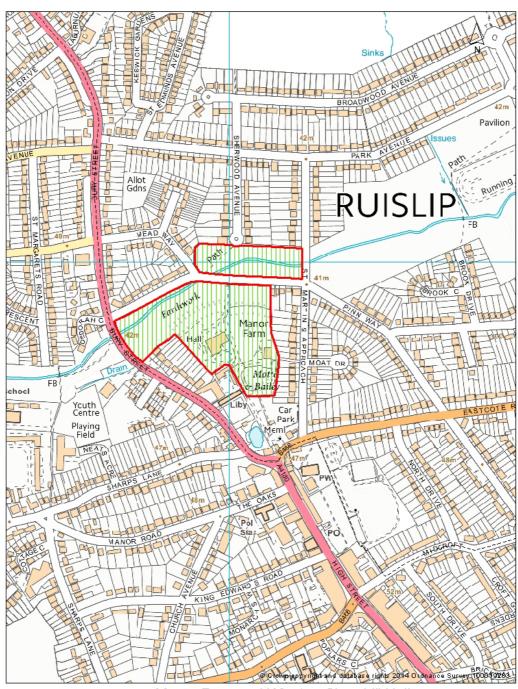

#### Map 6.4

Manor Farm and Winston Churchill Hall on Pinn Way, Ruislip

Area to be added to Metropolitan Open Land Replaces Green Chain Links