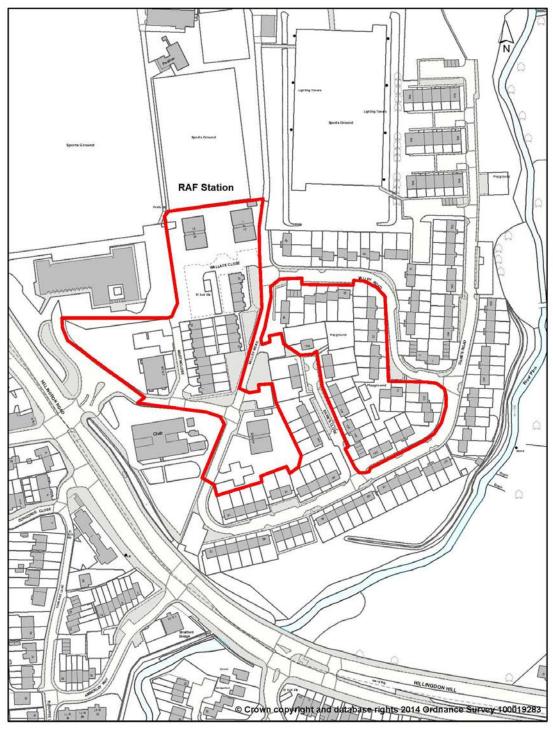

- Alteration to the Heathrow Airport Boundary
- Deletion of road safeguarding lines except for that indicatively shown over Minet Country Park
- New Archaeological Priority Areas
- Introduction of new Archaeological Priority Zones
- Alteration to the boundaries of the Town Centres of Hayes and Ruislip Manor and Uxbridge (extension onto RAF Uxbridge)
- Alteration to the boundary of the Harefield Local Centre
- Sites identified in the draft Site Allocations document, namely:
  - New Homes sites (sites SA1 SA32)
  - Public Transport Interchanges (sites PTR1 PTR5)
  - Schools (sites SCH1 SCH3)
  - Minerals Safeguarding (sites MSA1 MSA3)
- 2.2 The following updated designations which have already been adopted by Council or another statutory body, are shown on the draft Policies Map:
  - Scheduled Ancient Monuments
  - Conservation Area
  - Areas of Special Local Character
  - Sites of Special Scientific Interest
  - Public Safety Zones (2002)
  - Registered Park and Garden
  - Air Quality Management Area
- 2.3 The following existing 1998 UDP designations are intended to be carried through unchanged: