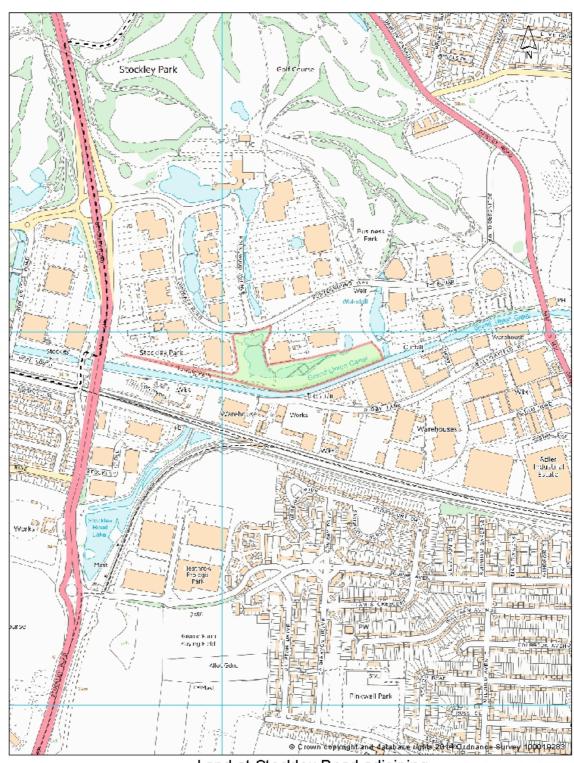

Manor Farm and Winston Churchill Hall on Pinn Way, Ruislip

Area to be added to Metropolitan Open Land Replaces Green Chain Links

#### Map 6.5



Falling Recreation Ground Yiewsley

Area of proposed Metropolitan Open Land to replace existing Green Chain Links

#### Map 6.6



Field End Recreation Ground Ruislip Manor

Area of proposed Metropolitan Open Land to replace existing Green Chain Links

#### Map 6.7



Torcross Road and Mount Pleasant Parkway, Ruislip Manor

Area of proposed Metropolitan Open Land to replace existing Green Chain Links

#### 7. AMENDMENTS TO AREAS FORMING LINKS IN GREEN CHAINS (GREEN CHAIN LINKS)

#### Map 7.1



Ruislip Green Chain Link

Proposed New Green Chain Links

#### Map 7.2



West End Road / Yeading Brook

Proposed New Green Chain Links

#### Map 7.3



Land at Stockley Road adjoining the Grand Canal, Hayes

Proposed New Green Chain Links

#### Map 7.4



Sidmouth Drive

Area to be deleted from Green Chains Link

8. PROPOSED EXTENSIONS TO NATURE CONSERVATION SITES OF METROPOLITAN OR BOROUGH GRADE 1 IMPORTANCE

#### Map 8.1



Existing UDP Nature Conservation Site of Metropolitan or Borough Grade 1 Importance

Proposed Extension to Nature Conservation Site of Metropolitan or Borough Grade 1 Importance

#### Map 8.2

#### New Year's Green Lane



Green Belt; Metropolitan Open Land; Green Chains; Nature Conservation

Existing UDP Nature Conservation Site of Metropolitan or Borough Grade 1 Importance

#### Map 8.3

#### **Ickenham Marsh Complex**



Green Belt; Metropolitan Open Land; Green Chains; Nature Conservation

Existing UDP Nature C