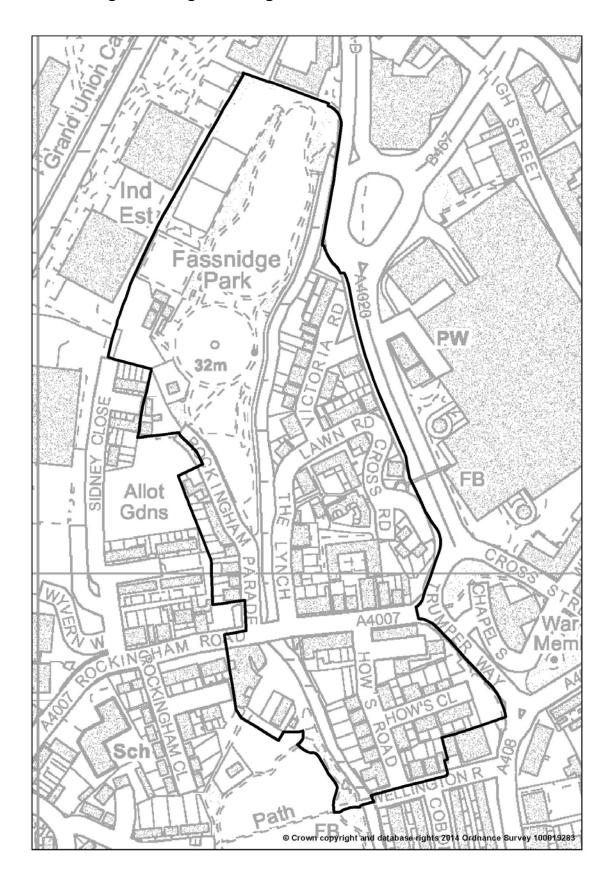

#### Map 6.1

New Pond Playing Fields, Sidmouth Drive Recreation Grounds West End Road Open Space

Area of proposed Metropolitan Open Land
to replace existing Green Chain Links

ZZZ Existing Green Chain Links