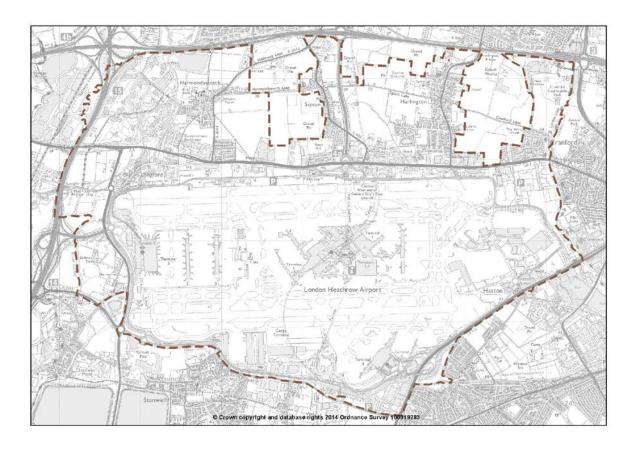

- Alteration to the Heathrow Airport Boundary
- Deletion of road safeguarding lines except for that indicatively shown over Minet Country Park
- New Archaeological Priority Areas
- Introduction of new Archaeological Priority Zones
- Alteration to the boundaries of the Town Centres of Hayes and Ruislip Manor and Uxbridge (extension onto RAF Uxbridge)
- Alteration to the boundary of the Harefield Local Centre
- Sites identified in the draft Site Allocations document, namely:
  - New Homes sites (sites SA1 SA32)
  - Public Transport Interchanges (sites PTR1 PTR5)
  - Schools (sites SCH1 SCH3)
  - Minerals Safeguarding (sites MSA1 MSA3)
- 2.2 The following updated designations which have already been adopted by Council or another statutory body, are shown on the draft Policies Map:
  - Scheduled Ancient Monuments
  - Conservation Area
  - Areas of Special Local Character
  - Sites of Special Scientific Interest
  - Public Safety Zones (2002)
  - Registered Park and Garden
  - Air Quality Management Area
- 2.3 The following existing 1998 UDP designations are intended to be carried through unchanged: